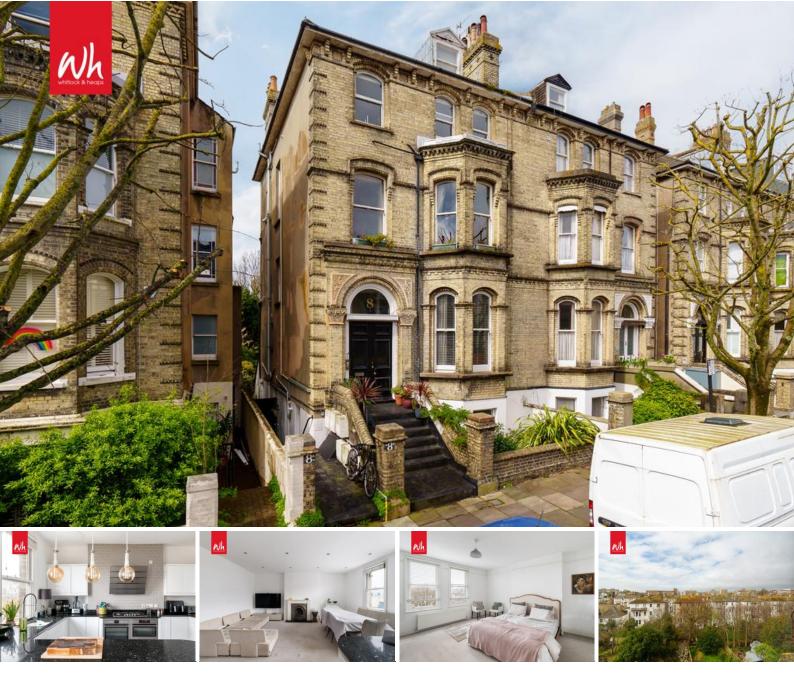

## Maisonette, 8 Salisbury Road, Hove BN3 3AB

## Asking Price Of £550,000

- SECOND AND TOP FLOOR MAISONETTE
- SPACIOUS ACCOMMODATION
- DELIGHTFUL OPEN PLAN KITCHEN/LIVING ROOM
- THREE DOUBLE BEDROOMS

- CONTEMPORARY BATHROOM
- JACK AND JILL BATHROOM TO THE TOP FLOOR
- LONG LEASE
- NO ONWARD CHAIN

01273 778577 whitlockandheaps.co.uk

Whitlock and Heaps are pleased to offer to market this SHOWER ROOM 'Jack and Jill' comprising walk-in delightful second and top floor apartment situated in this most desirable location. The maisonette offers spacious three double bedroom accommodation with a contemporary bathroom and jack and jill shower room. A particular feature is the wonderful open plan kitchen/living and dining area, with the kitchen having granite worksurfaces and integrated appliances. Being sold with the remainder of a 999 year lease and no onward chain. Hove seafront and mainline station are both within walking distance with an array of eateries, cafe's and shopping facilities being close by.

FIRST FLOOR ENTRANCE Internal staircase with wrought iron balustrades, sash window, fitted cupboard, entry system telephone.

**KITCHEN/LIVING/DINING** ROOM Kitchen area: Incorporating sink unit with mixer tap, adjacent granite worksurface with range of cupboards and drawers under, matching eye-level wall cupboards, inset 5-ring gas hob, double oven and plate warmer, stainless steel extractor, integrated, fridge, freezer, washing machine and dishwasher, tiled floor, sash window, breakfast bar.

Living/Dining area: Feature fireplace with mantle over, two sash windows, 2 radiators.

BEDROOM 1 Two sash windows, fitted wardrobe, radiator.

**BATHROOM** Comprising tiled panelled bath with mixer tap and shower attachment, walk-in shower, washhand basin, low level w.c., tiled walls and floor, sash window.

## **TOP FLOOR**

BEDROOM 2 Sash window, feature fireplace radiator, eaves storage.

BEDROOM 3 UPVC double glazed window, feature fireplace, radiator, eaves storage.

shower, wash-hand basin with cupboard under, low level w.c., tiled floor and walls, heated ladder style towel rail.