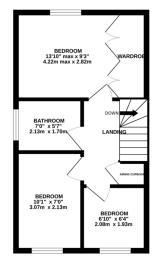

## Phillips George

GROUND FLOOR 341 sq.ft. (31.7 sq.m.) approx 1ST FLOOR 348 sq.ft. (32.3 sq.m.) approx.

TOTAL FLOOR AREA : 689 sq.ft. (64.0 sq.m.) approx. Hit every attempt has been make to ensure the accuracy of the fooglan contained here, measurements disor, watook, now and any other times are approximate and on responsibility of tables to any entry. spectree purchase. The services, systems and applications show have not been treated no guarantee as to their operative or thorn the year.