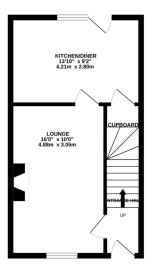

## Phillips George

GROUND FLOOR 341 sq.ft. (31.7 sq.m.) approx 1ST FLOOR 348 sq.ft. (32.3 sq.m.) approx.

TOTAL FLOOR AREA : 689 sq.ft. (64.0 sq.m.) approx. Hit every attempt has been make to ensure the accuracy of the fooglan contained here, measurements disor, watook, now and any other times are approximate and on responsibility of tables to any entry. spectree purchase. The services, systems and applications show have not been treated no guarantee as to their operative or thorn the year.