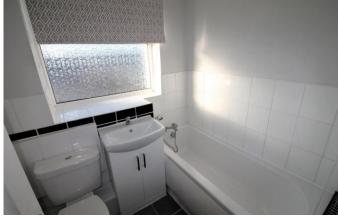

#### **BATHROOM**

White three piece suite comprising of a panelled bath with shower over, vanity unit wash hand basin, low level WC, radiator and double glazed window to rear.