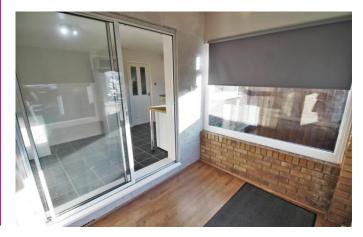

## **SUN ROOM/REAR PORCH**

7' 1" x 6' 11" (2.17m x 2.12m) Double glazed windows and double glazed door.