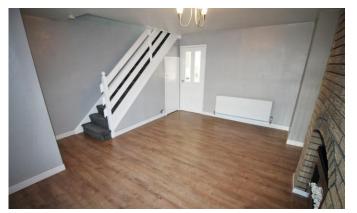

#### LOUNGE

15' 10" x 13' 7" (4.83m x 4.16m) Double glazed window to front, staircase to first floor, feature brick wall, wall mounted electric fire and radiator.

#### FIRST FLOOR LANDING

Built in storage cupboard housing combination boiler.