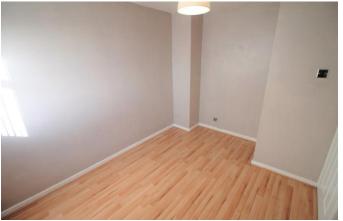

### **BEDROOM 1**

11' 7" x 11' 6" (3.54m x 3.53m) Double glazed window to front and radiator.

#### BEDROOM 2

8' 7" x 6' 2" (2.63m x 1.89m) Double glazed window to rear and radiator.

#### **BEDROOM 3**

8' 7" x 6' 2" (2.63m x 1.89m) Double glazed window to front and radiator.