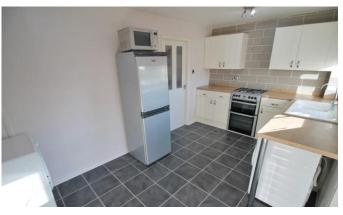

#### **KITCHEN**

14' 9" x 8' 6" (4.52m x 2.6m) Part tiled walls, fitted wall and base units, work surfaces, 1 1/2 bowl sink and drainer unit, plumbing for washing machine, gas cooker point, double glazed sliding door to rear patio area and double glazed window to