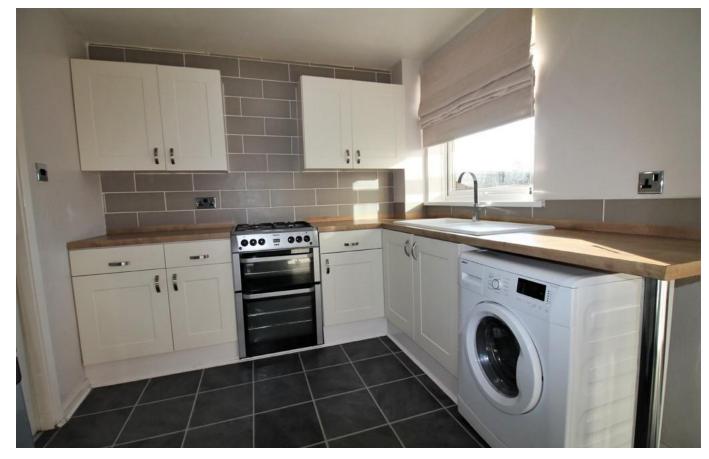

#### **KITCHEN**

14' 9" x 8' 6" (4.52m x 2.6m) Part tiled walls, fitted wall and base units, work surfaces, 1 1/2 bowl sink and drainer unit, plumbing for washing machine, gas cooker point, double glazed sliding door to rear patio area and double glazed window to