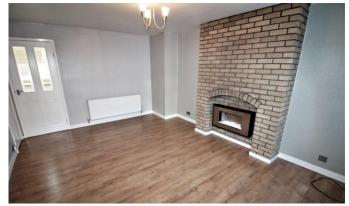

#### LOUNGE

15' 10" x 13' 7" (4.83m x 4.16m) Double glazed window to front, staircase to first floor, feature brick wall, wall mounted electric fire and radiator.