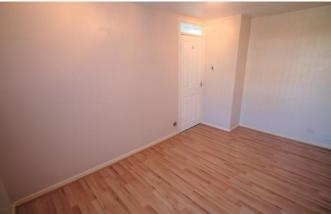

### **BEDROOM 1**

11' 7" x 11' 6" (3.54m x 3.53m) Double glazed window to front and radiator.

#### BEDROOM 2

8' 7" x 6' 2" (2.63m x 1.89m) Double glazed window to rear and radiator.

#### **BEDROOM 3**

8' 7" x 6' 2" (2.63m x 1.89m) Double glazed window to front and radiator.