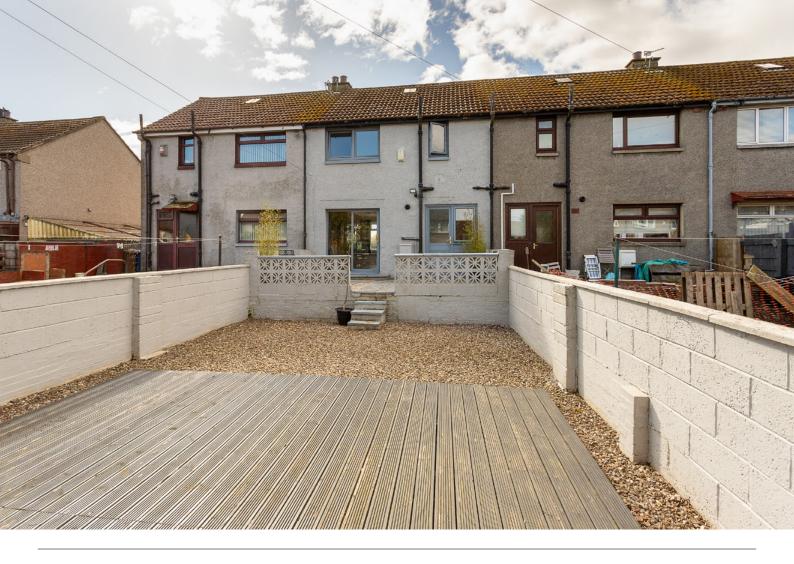

Gross internal floor area (m²): 64m² EPC Rating: C

This home is meticulously maintained and presented, ensuring a move-in-ready experience for its lucky new owners. Outside, the property boasts both off-road parking with a drive to the front and a garden to the back, laid for ease of maintenance, offering the perfect balance of convenience and outdoor enjoyment.