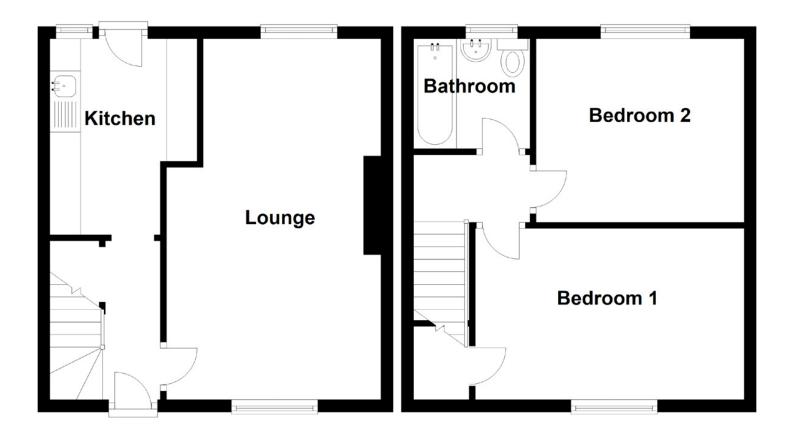

### **The Property**

Ascending to the first floor, you'll find two well-appointed bedrooms. A tastefully designed bathroom with WC completes the accommodation.

Approximate Dimensions

(Taken from the widest point)

| Lounge    | 5.90m (19'4") x 3.50m (11'6") |
|-----------|-------------------------------|
| Kitchen   | 3.20m (10'6") x 2.40m (7'11") |
| Bedroom 1 | 4.40m (14′5″) x 2.80m (9′2″)  |
| Bedroom 2 | 3.40m (11'2") x 3.00m (9'10") |
| Bathroom  | 1.90m (6'3") x 1.80m (5'11")  |

Gross internal floor area (m²): 64m² EPC Rating: C

This home is meticulously maintained and presented, ensuring a move-in-ready experience for its lucky new owners. Outside, the property boasts both off-road parking with a drive to the front and a garden to the back, laid for ease of maintenance, offering the perfect balance of convenience and outdoor enjoyment.