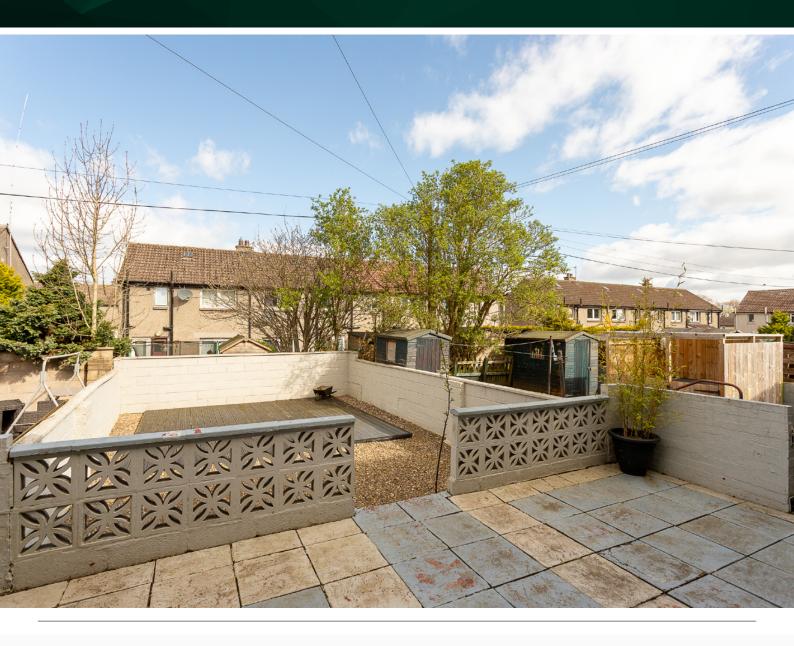

Gross internal floor area (m²): 64m² EPC Rating: C

This home is meticulously maintained and presented, ensuring a move-in-ready experience for its lucky new owners. Outside, the property boasts both off-road parking with a drive to the front and a garden to the back, laid for ease of maintenance, offering the perfect balance of convenience and outdoor enjoyment.