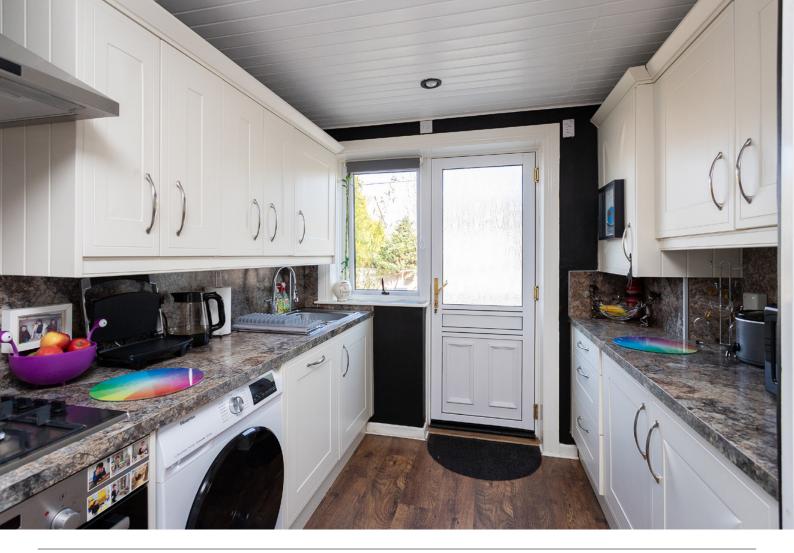

As you step through the entrance hallway, you'll be greeted by a sense of warmth and welcome, setting the tone for the inviting living spaces that lie ahead. The lounge/diner offers a cosy space for relaxation, while the adjacent kitchen provides modern amenities and ample space for culinary endeavours.