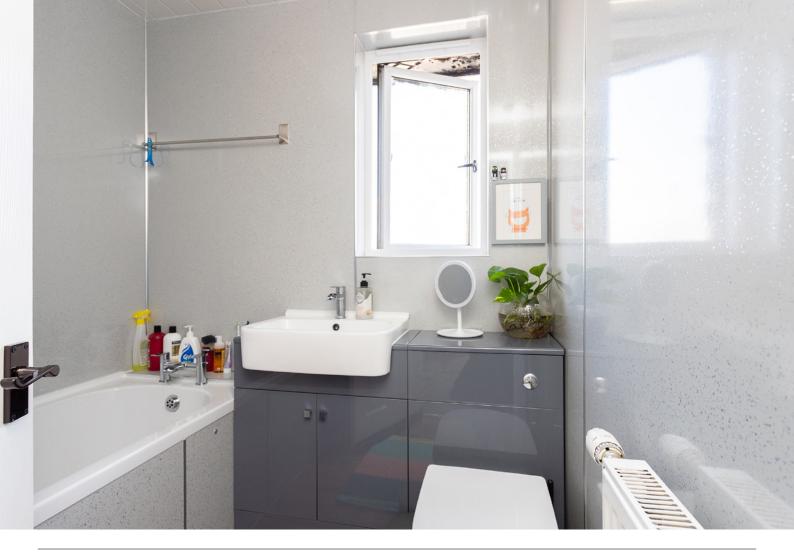

### **The Property**

Ascending to the first floor, you'll find two well-appointed bedrooms. A tastefully designed bathroom with WC completes the accommodation.

Approximate Dimensions

(Taken from the widest point)

| Lounge    | 5.90m (19'4") x 3.50m (11'6") |
|-----------|-------------------------------|
| Kitchen   | 3.20m (10'6") x 2.40m (7'11") |
| Bedroom 1 | 4.40m (14′5″) x 2.80m (9′2″)  |
| Bedroom 2 | 3.40m (11'2") x 3.00m (9'10") |
| Bathroom  | 1.90m (6'3") x 1.80m (5'11")  |