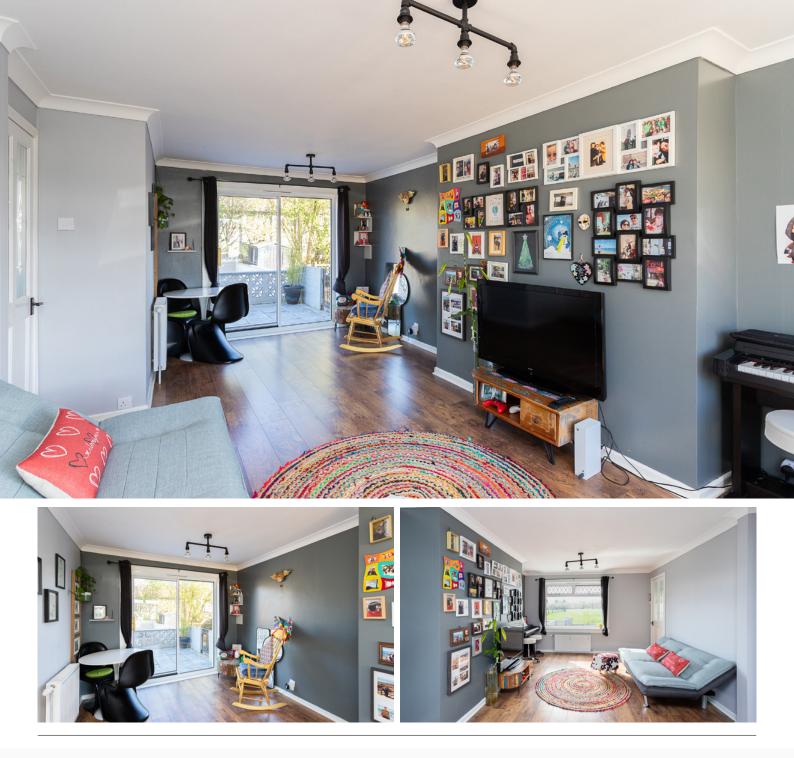

As you step through the entrance hallway, you'll be greeted by a sense of warmth and welcome, setting the tone for the inviting living spaces that lie ahead. The lounge/diner offers a cosy space for relaxation, while the adjacent kitchen provides modern amenities and ample space for culinary endeavours.