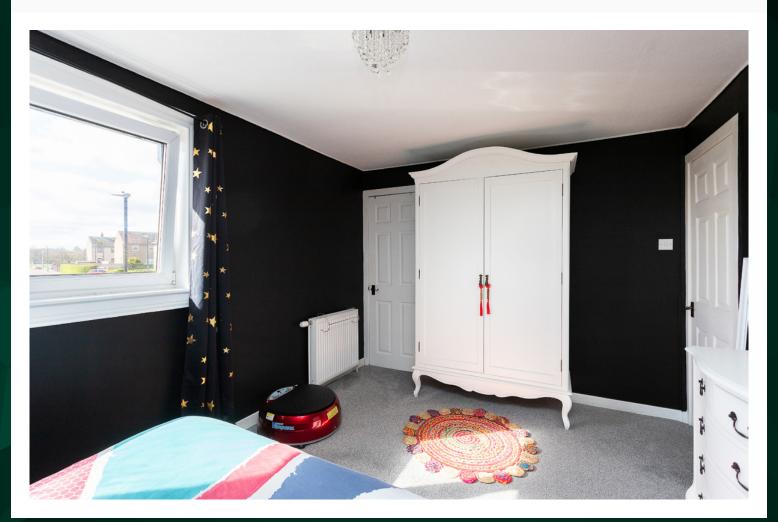

### **The Property**

Ascending to the first floor, you'll find two well-appointed bedrooms. A tastefully designed bathroom with WC completes the accommodation.

Approximate Dimensions

(Taken from the widest point)

| Lounge    | 5.90m (19'4") x 3.50m (11'6") |
|-----------|-------------------------------|
| Kitchen   | 3.20m (10'6") x 2.40m (7'11") |
| Bedroom 1 | 4.40m (14′5″) x 2.80m (9′2″)  |
| Bedroom 2 | 3.40m (11'2") x 3.00m (9'10") |
| Bathroom  | 1.90m (6'3") x 1.80m (5'11")  |