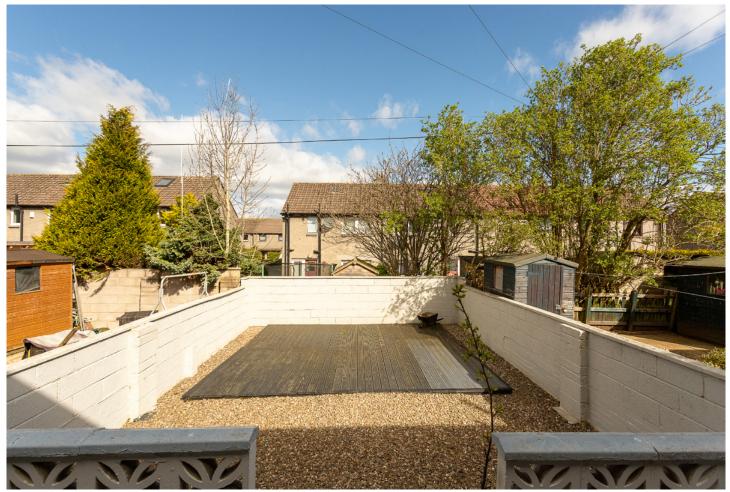

Gross internal floor area (m²): 64m² EPC Rating: C

This home is meticulously maintained and presented, ensuring a move-in-ready experience for its lucky new owners. Outside, the property boasts both off-road parking with a drive to the front and a garden to the back, laid for ease of maintenance, offering the perfect balance of convenience and outdoor enjoyment.