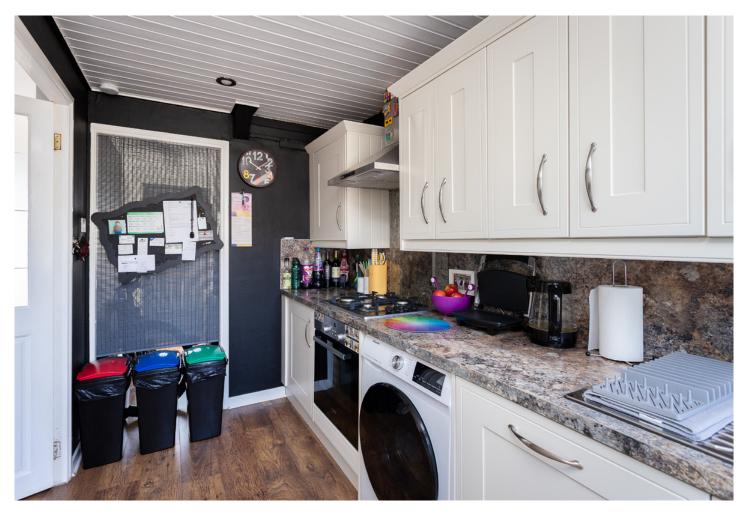

As you step through the entrance hallway, you'll be greeted by a sense of warmth and welcome, setting the tone for the inviting living spaces that lie ahead. The lounge/diner offers a cosy space for relaxation, while the adjacent kitchen provides modern amenities and ample space for culinary endeavours.

| Lounge    | 5.90m (19'4") x 3.50m (11'6") |
|-----------|-------------------------------|
| Kitchen   | 3.20m (10'6") x 2.40m (7'11") |
| Bedroom 1 | 4.40m (14′5″) x 2.80m (9′2″)  |
| Bedroom 2 | 3.40m (11'2") x 3.00m (9'10") |
| Bathroom  | 1.90m (6'3") x 1.80m (5'11")  |