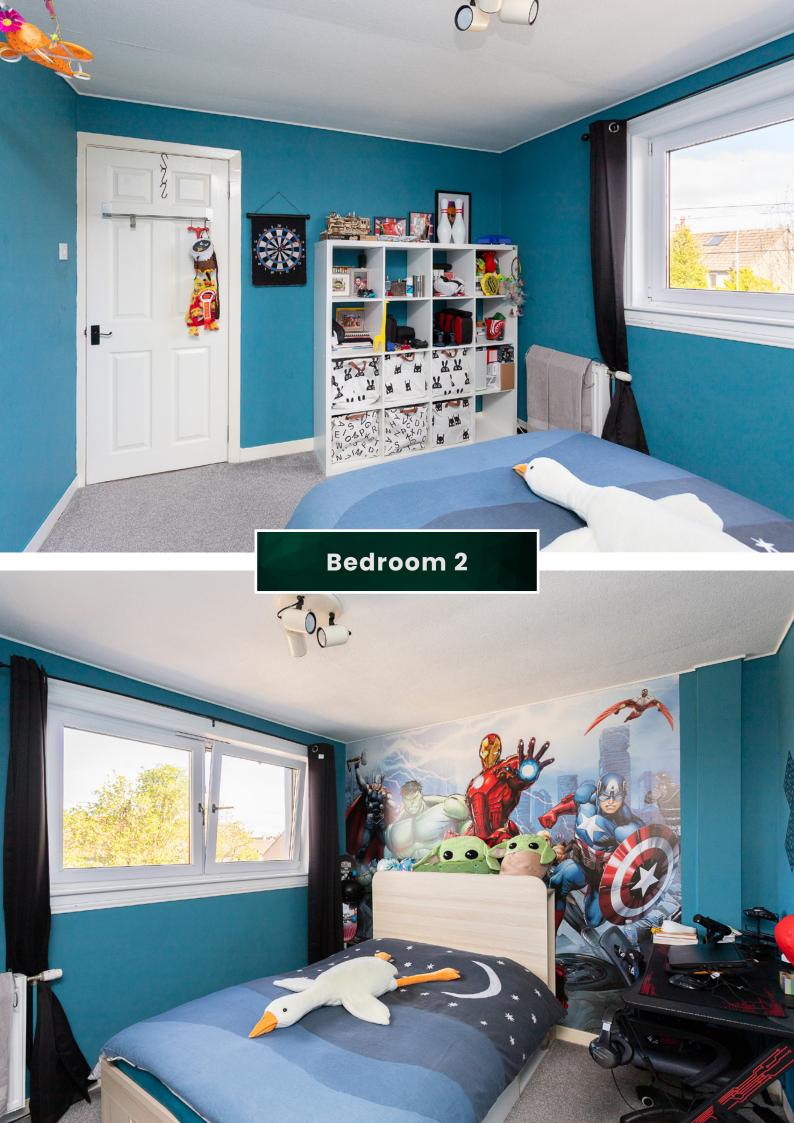

### **The Property**

Ascending to the first floor, you'll find two well-appointed bedrooms. A tastefully designed bathroom with WC completes the accommodation.

Approximate Dimensions

(Taken from the widest point)

| Lounge    | 5.90m (19'4") x 3.50m (11'6") |
|-----------|-------------------------------|
| Kitchen   | 3.20m (10'6") x 2.40m (7'11") |
| Bedroom 1 | 4.40m (14′5″) x 2.80m (9′2″)  |
| Bedroom 2 | 3.40m (11'2") x 3.00m (9'10") |
| Bathroom  | 1.90m (6'3") x 1.80m (5'11")  |