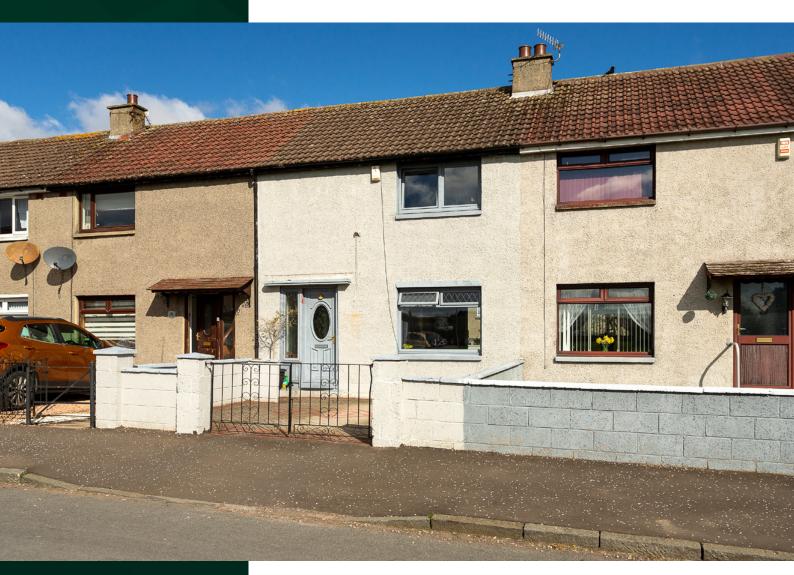

# 38 Balunie Terrace

DUNDEE, DD4 8TA

#### BEAUTIFULLY PRESENTED TWO BEDROOM TERRACED VILLA

www.mcewanfraserlegal.co.uk

info@mcewanfraserlegal.co.uk

McEwan Fraser Legal is delighted to offer potential part exchange, please ask us for details. This is a charming mid-terraced villa, a delightful blend of comfort and convenience, nestled in a popular area and boasting approximately 64 square meters of beautifully presented living space.

Gross internal floor area (m²): 64m² EPC Rating: C

This home is meticulously maintained and presented, ensuring a move-in-ready experience for its lucky new owners. Outside, the property boasts both off-road parking with a drive to the front and a garden to the back, laid for ease of maintenance, offering the perfect balance of convenience and outdoor enjoyment.