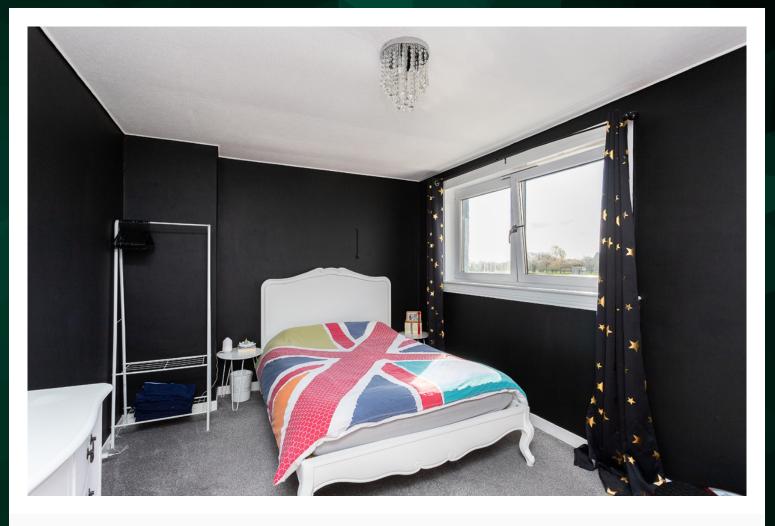

### **The Property**

Ascending to the first floor, you'll find two well-appointed bedrooms. A tastefully designed bathroom with WC completes the accommodation.

Approximate Dimensions

(Taken from the widest point)

| Lounge    | 5.90m (19'4") x 3.50m (11'6") |
|-----------|-------------------------------|
| Kitchen   | 3.20m (10'6") x 2.40m (7'11") |
| Bedroom 1 | 4.40m (14′5″) x 2.80m (9′2″)  |
| Bedroom 2 | 3.40m (11'2") x 3.00m (9'10") |
| Bathroom  | 1.90m (6'3") x 1.80m (5'11")  |