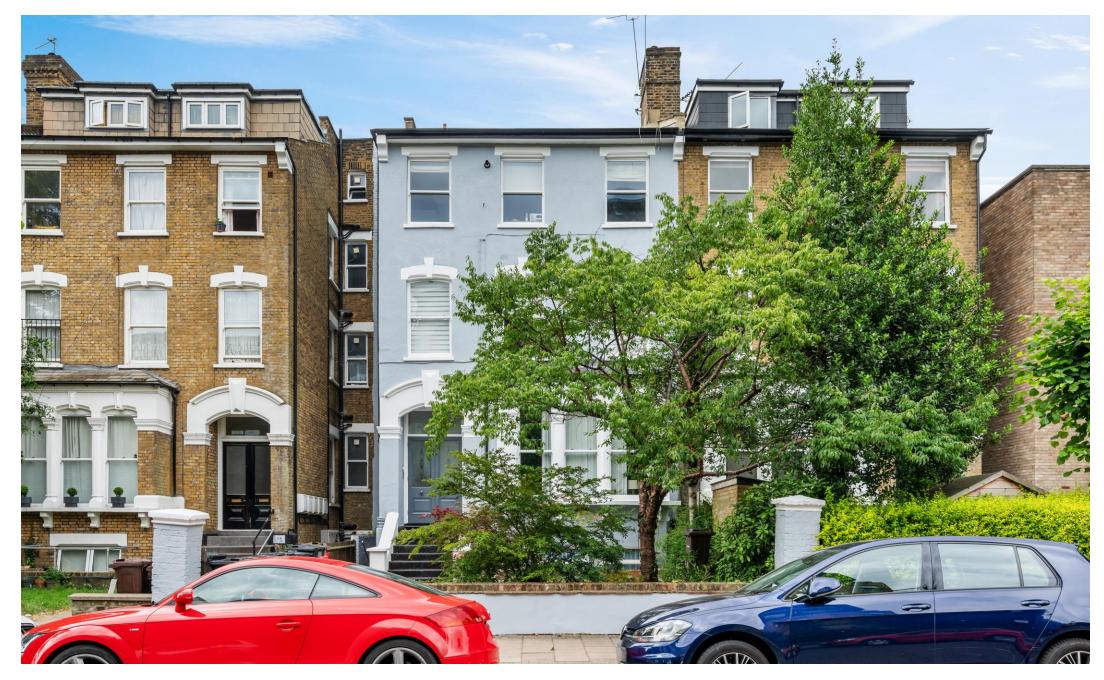

# Queens Drive

Guide Price £795,000
Share of Freehold

Two double bedroom garden apartment in Queens Drive N4 with Private entrance, with 939sqft/87.2sqm of living space. This garden flat is beautifully presented throughout with contemporary decoration and plenty of original charm and character with a private mature garden extending over 75ft. The flat comprises of a substantial reception room facing the garden with a separate kitchen, two very good size double bedrooms, walk in wardrobe room, and a family bathroom. Queens Drive is a desirable, quiet and well located street in close proximity to shops and cafes, minutes' walk to Highbury Barn and Stoke Newington, as well as local parks (Clissold Park, Gillespie Nature Reserve and Highbury Fields) and primary schools and nurseries. It is served by unparalleled access to Zone Two Victoria/Piccadilly lines, Overground and National Rail, and regular bus routes