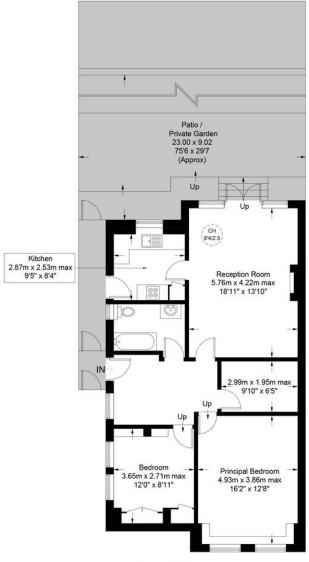

# Queens Drive, N4

Approximate Gross Internal Area = 939 sq ft / 87.2 sq m

## **Lower Ground Floor**

This plan is for layout guidance only. Not drawn to scale unless stated. Windows and door openings are approximate. Whilst every care is taken in the preparation of this plan, please check all dimensions, shapes and compass bearings before making any decisions reliant upon them. (ID984548)