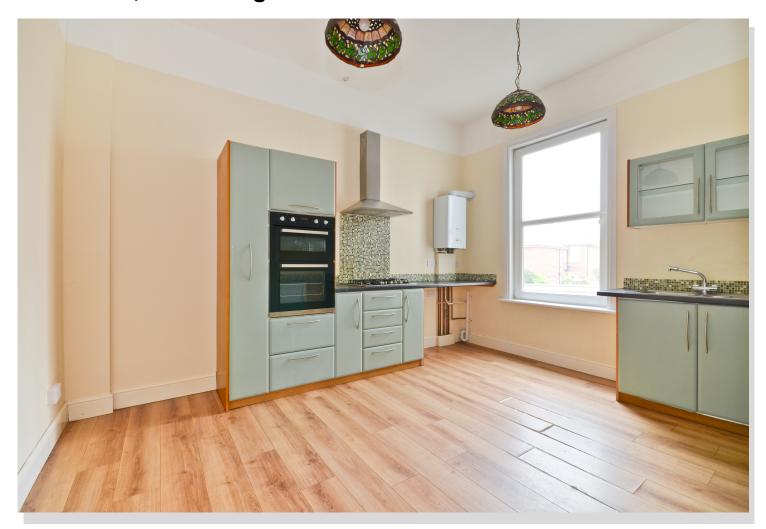

#### About the property

This has to be one of the largest flats you will ever see within a reasonable budget that is suitable for family life, buy to let landlords, and holiday home ownership.

The flat is spread over three floors and offers space aplenty inside and has three good size bedrooms, a 14ft kitchen/diner a 16ft lounge, study room, family bathroom and en-suite shower room, as well as a third W/C!

#### Accommodation

**GROUND FLOOR** 

Stairs to

FIRST FLOOR

Landing

Lounge 16'3 x 15'

Kitchen/Diner 14'4 x 12'7

Study 10'6 x 4'6