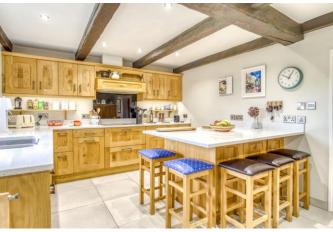

# 3 West Green Cottages Winterborne Kingston, Dorset, DT11 9AT

Situated in this idyllic location on the edge of the village of Winterbourne Kingston is this delightful, four bedroom, three reception room family home. Enjoying views over neighbouring countryside, the property is situated in grounds of approximately three acres which includes formal garden and paddocks. The property is approached over a private driveway accessing just three homes and to the front of the cottage there is parking for numerous vehicles leading to a substantial double garage. The house itself has been very well presented and maintained and has a cosy feel with log burners to two of the main reception rooms, and a country style fitted kitchen and utility room. To the first floor there are four double bedrooms, an en-suite shower room, family shower room and a generous landing with study area enjoying an outlook over the neighbouring fields.

## Key Features

- Set in three acres
- Overlooking fields
- Four double bedrooms
- Three reception rooms
- Country style kitchen and utility

- Central heating and two log burners
- Character features
- Garden and four paddocks with field shelter
- Cabin, kitchen garden and greenhouse
- Substantial double garage