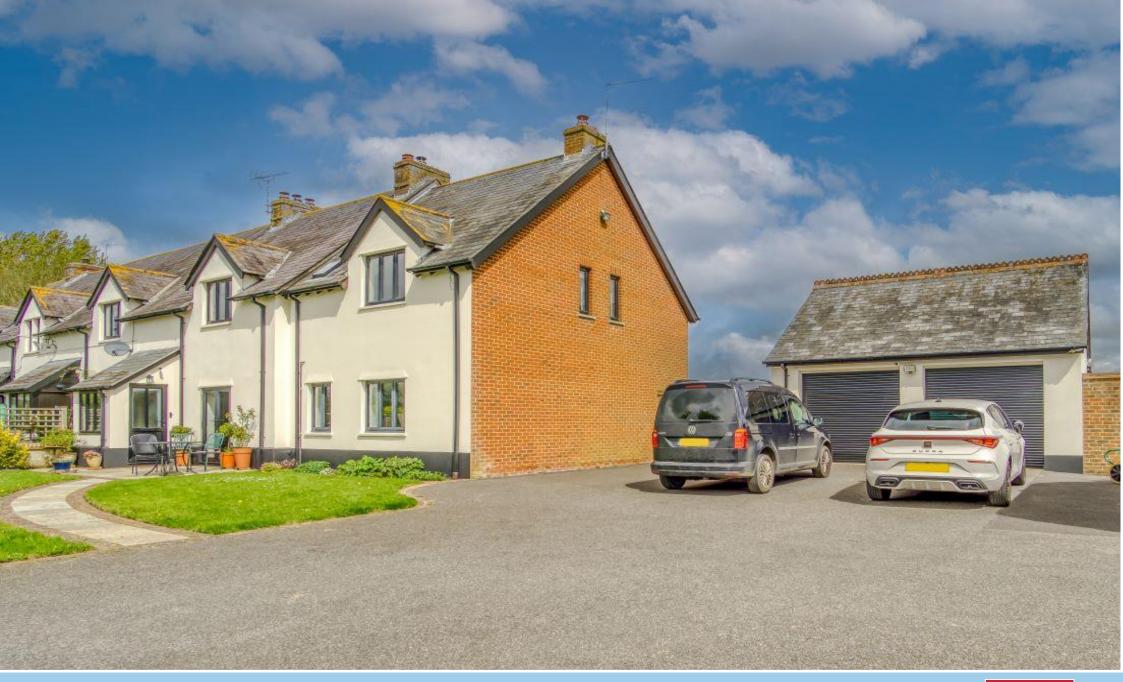

# 3 West Green Cottages Winterborne Kingston, Dorset, DT11 9AT

Situated in this idyllic location on the edge of the village of Winterbourne Kingston is this delightful, four bedroom, three reception room family home. Enjoying views over neighbouring countryside, the property is situated in grounds of approximately three acres which includes formal garden and paddocks. The property is approached over a private driveway accessing just three homes and to the front of the cottage there is parking for numerous vehicles leading to a substantial double garage. The house itself has been very well presented and maintained and has a cosy feel with log burners to two of the main reception rooms, and a country style fitted kitchen and utility room. To the first floor there are four double bedrooms, an en-suite shower room, family shower room and a generous landing with study area enjoying an outlook over the neighbouring fields.

## Key Features

- Set in three acres
- Overlooking fields
- Four double bedrooms
- Three reception rooms
- Country style kitchen and utility

- Central heating and two log burners
- Character features
- Garden and four paddocks with field shelter
- Cabin, kitchen garden and greenhouse
- Substantial double garage