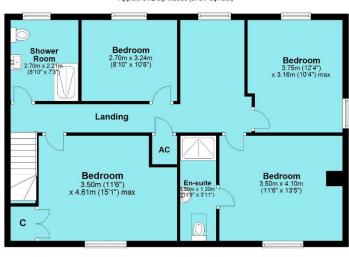

#### **Ground Floor**

Approx. 93.1 sq. metres (1001.8 sq. feet)

Kitchen

3.21m x 5.58m (10'6" x 18'4")

Living

Room

4.04m x 5.58m (13'3" x 18'4")

#### First Floor

Approx. 81.2 sq. metres (873.7 sq. feet)

W817 Ravensworth 01670 713330

### Total area: approx. 174.2 sq. metres (1875.5 sq. feet)

Whilst every attempt has been made to ensure the accuracy of the floor plan, measurements of doors, Windows, rooms and any other items are approximate and no responsibility is taken for error Omission or misstatement. This plan is for illustrative purposes only and should be used as such by any prospective purchaser. The services systems and appliances shown have not been tested and no guarantee as to their Operability or efficiency can be given

#### **Lower Parkstone Office**

Dining

Room

Sitting

Room

4.04m (13'3") x 6.23m (20'5") max

5 Bournemouth Road Lower Parkstone Poole, Dorset BH14 0EF Tel: 01202 717771

lowerparkstone@wilsonthomas.co.uk