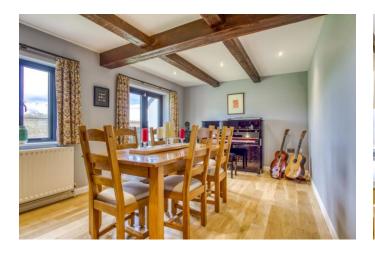

# 3 West Green Cottages Winterborne Kingston, Dorset, DT11 9AT

Situated in this idyllic location on the edge of the village of Winterbourne Kingston is this delightful, four bedroom, three reception room family home. Enjoying views over neighbouring countryside, the property is situated in grounds of approximately three acres which includes formal garden and paddocks. The property is approached over a private driveway accessing just three homes and to the front of the cottage there is parking for numerous vehicles leading to a substantial double garage. The house itself has been very well presented and maintained and has a cosy feel with log burners to two of the main reception rooms, and a country style fitted kitchen and utility room. To the first floor there are four double bedrooms, an en-suite shower room, family shower room and a generous landing with study area enjoying an outlook over the neighbouring fields.

## Key Features

- Set in three acres
- Overlooking fields
- Four double bedrooms
- Three reception rooms
- Country style kitchen and utility

- Central heating and two log burners
- Character features
- Garden and four paddocks with field shelter
- Cabin, kitchen garden and greenhouse
- Substantial double garage