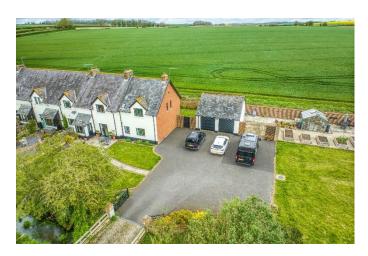

# 3 West Green Cottages Winterborne Kingston, Dorset, DT11 9AT

Situated in this idyllic location on the edge of the village of Winterbourne Kingston is this delightful, four bedroom, three reception room family home. Enjoying views over neighbouring countryside, the property is situated in grounds of approximately three acres which includes formal garden and paddocks. The property is approached over a private driveway accessing just three homes and to the front of the cottage there is parking for numerous vehicles leading to a substantial double garage. The house itself has been very well presented and maintained and has a cosy feel with log burners to two of the main reception rooms, and a country style fitted kitchen and utility room. To the first floor there are four double bedrooms, an en-suite shower room, family shower room and a generous landing with study area enjoying an outlook over the neighbouring fields.

## Key Features

- Set in three acres
- Overlooking fields
- Four double bedrooms
- Three reception rooms
- Country style kitchen and utility

- Central heating and two log burners
- Character features
- Garden and four paddocks with field shelter
- Cabin, kitchen garden and greenhouse
- Substantial double garage