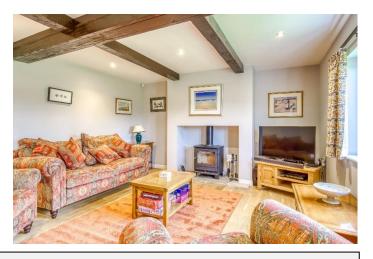

# 3 West Green Cottages Winterborne Kingston, Dorset, DT11 9AT

Situated in this idyllic location on the edge of the village of Winterbourne Kingston is this delightful, four bedroom, three reception room family home. Enjoying views over neighbouring countryside, the property is situated in grounds of approximately three acres which includes formal garden and paddocks. The property is approached over a private driveway accessing just three homes and to the front of the cottage there is parking for numerous vehicles leading to a substantial double garage. The house itself has been very well presented and maintained and has a cosy feel with log burners to two of the main reception rooms, and a country style fitted kitchen and utility room. To the first floor there are four double bedrooms, an en-suite shower room, family shower room and a generous landing with study area enjoying an outlook over the neighbouring fields.

## Key Features

- Set in three acres
- Overlooking fields
- Four double bedrooms
- Three reception rooms
- Country style kitchen and utility

- Central heating and two log burners
- Character features
- Garden and four paddocks with field shelter
- Cabin, kitchen garden and greenhouse
- Substantial double garage