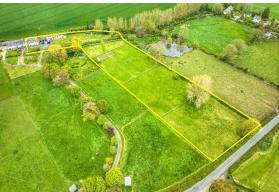

# 3 West Green Cottages Winterborne Kingston, Dorset, DT11 9AT

Situated in this idyllic location on the edge of the village of Winterbourne Kingston is this delightful, four bedroom, three reception room family home. Enjoying views over neighbouring countryside, the property is situated in grounds of approximately three acres which includes formal garden and paddocks. The property is approached over a private driveway accessing just three homes and to the front of the cottage there is parking for numerous vehicles leading to a substantial double garage. The house itself has been very well presented and maintained and has a cosy feel with log burners to two of the main reception rooms, and a country style fitted kitchen and utility room. To the first floor there are four double bedrooms, an en-suite shower room, family shower room and a generous landing with study area enjoying an outlook over the neighbouring fields.

## Key Features

- Set in three acres
- Overlooking fields
- Four double bedrooms
- Three reception rooms
- Country style kitchen and utility

- Central heating and two log burners
- Character features
- Garden and four paddocks with field shelter
- Cabin, kitchen garden and greenhouse
- Substantial double garage