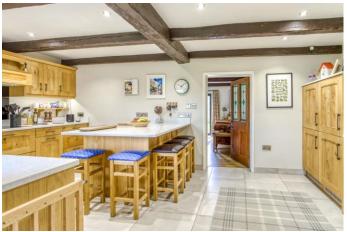

# 3 West Green Cottages Winterborne Kingston, Dorset, DT11 9AT

Situated in this idyllic location on the edge of the village of Winterbourne Kingston is this delightful, four bedroom, three reception room family home. Enjoying views over neighbouring countryside, the property is situated in grounds of approximately three acres which includes formal garden and paddocks. The property is approached over a private driveway accessing just three homes and to the front of the cottage there is parking for numerous vehicles leading to a substantial double garage. The house itself has been very well presented and maintained and has a cosy feel with log burners to two of the main reception rooms, and a country style fitted kitchen and utility room. To the first floor there are four double bedrooms, an en-suite shower room, family shower room and a generous landing with study area enjoying an outlook over the neighbouring fields.

## Key Features

- Set in three acres
- Overlooking fields
- Four double bedrooms
- Three reception rooms
- Country style kitchen and utility

- Central heating and two log burners
- Character features
- Garden and four paddocks with field shelter
- Cabin, kitchen garden and greenhouse
- Substantial double garage