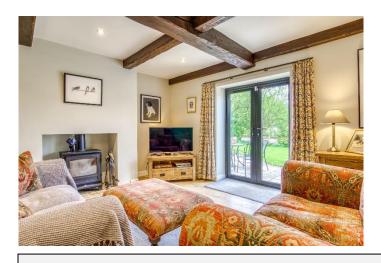

# 3 West Green Cottages Winterborne Kingston, Dorset, DT11 9AT

Situated in this idyllic location on the edge of the village of Winterbourne Kingston is this delightful, four bedroom, three reception room family home. Enjoying views over neighbouring countryside, the property is situated in grounds of approximately three acres which includes formal garden and paddocks. The property is approached over a private driveway accessing just three homes and to the front of the cottage there is parking for numerous vehicles leading to a substantial double garage. The house itself has been very well presented and maintained and has a cosy feel with log burners to two of the main reception rooms, and a country style fitted kitchen and utility room. To the first floor there are four double bedrooms, an en-suite shower room, family shower room and a generous landing with study area enjoying an outlook over the neighbouring fields.

## Key Features

- Set in three acres
- Overlooking fields
- Four double bedrooms
- Three reception rooms
- Country style kitchen and utility

- Central heating and two log burners
- Character features
- Garden and four paddocks with field shelter
- Cabin, kitchen garden and greenhouse
- Substantial double garage