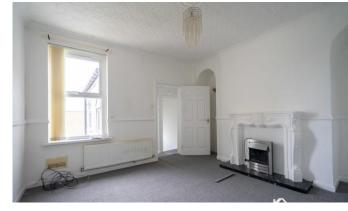

#### LOUNGE

13' 9" x 13' 2" (4.21 m x 4.03 m) Double glazed window to rear, coving to ceiling, electric fire, radiator, telephone and television point.