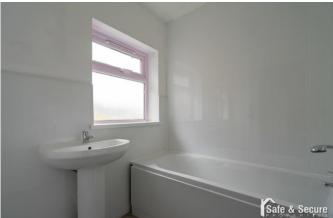

## **BATHROOM**

White three piece suite comprising of a panelled bath with shower over, pedestal wash hand basin, low level WC, radiator, extractor fan and double glazed window to rear.