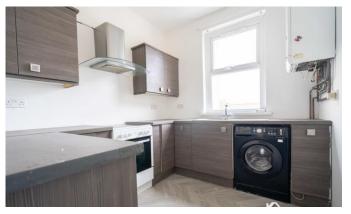

#### **KITCHEN**

7' 10" x 9' 1" (2.41 m x 2.78 m) Fitted wall and base units, work surfaces, 1 1/2 bowl sink and drainer unit, integrated electric oven, integrated electric hob, extractor hood, space for washing machine, combination boiler, radiator and double glazed window to rear.