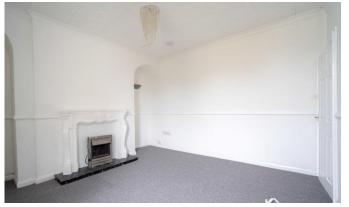

#### LOUNGE

13' 9" x 13' 2" (4.21 m x 4.03 m) Double glazed window to rear, coving to ceiling, electric fire, radiator, telephone and television point.