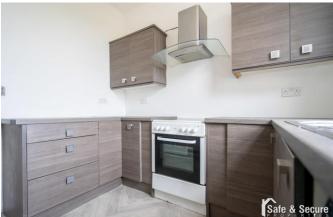

#### **KITCHEN**

7' 10" x 9' 1" (2.41 m x 2.78 m) Fitted wall and base units, work surfaces, 1 1/2 bowl sink and drainer unit, integrated electric oven, integrated electric hob, extractor hood, space for washing machine, combination boiler, radiator and double glazed window to rear.