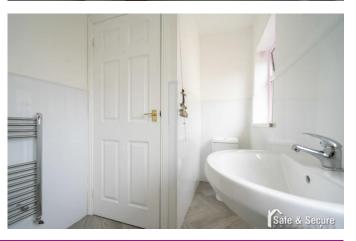

## **BATHROOM**

White three piece suite comprising of a panelled bath with shower over, pedestal wash hand basin, low level WC, radiator, extractor fan and double glazed window to rear.