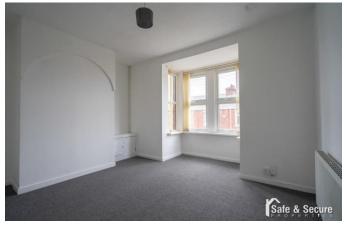

#### LOUNGE

13' 9" x 13' 2" (4.21 m x 4.03 m) Double glazed window to rear, coving to ceiling, electric fire, radiator, telephone and television point.