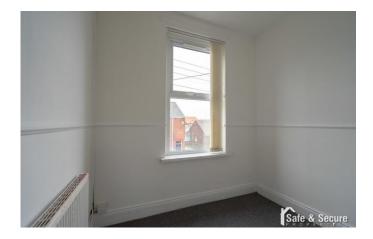

## BEDROOM 1

13' 9" x 14' 4" (4.21 m x 4.38 m) Double glazed window to front, radiator, telephone and television point.

# **BEDROOM 2**

8' 0" x 7' 1" (2.46m x 2.18m) Double glazed window to front, radiator and telephone point.