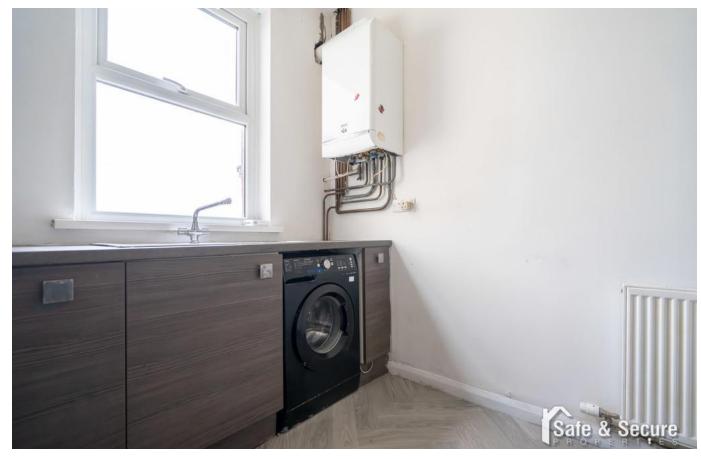

#### **KITCHEN**

7' 10" x 9' 1" (2.41 m x 2.78 m) Fitted wall and base units, work surfaces, 1 1/2 bowl sink and drainer unit, integrated electric oven, integrated electric hob, extractor hood, space for washing machine, combination boiler, radiator and double glazed window to rear.