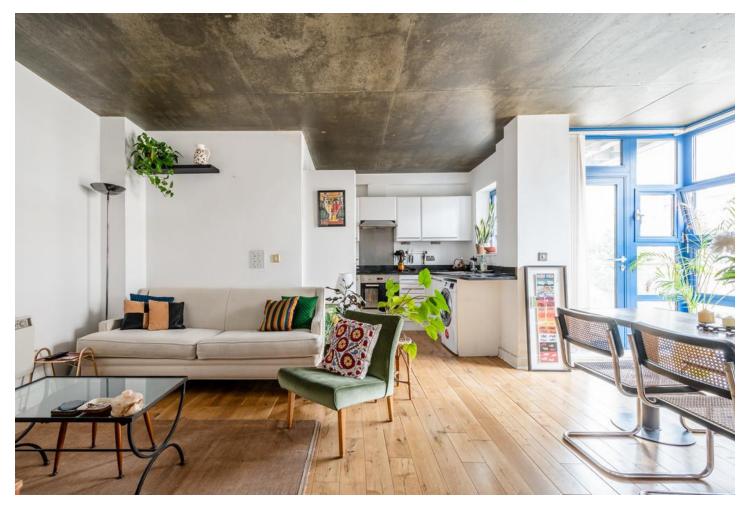

# Pritchard's Road, E2

Nestled at the bottom of Broadway Market is this excellently presented and generously proportioned one bedroom contemporary apartment with private balcony and resident's roof terrace. The property, bathed in natural light throughout, is set on the first floor of a small desirable development and boasts an impressive 582sqft (54.1sqm) of living space. Comprising a spacious open-plan living area opening to a decked balcony overlooking Broadway Market, a double bedroom with fitted wardrobes and a stylish three piece bathroom. Other benefits include a south-west facing resident's roof terrace and BBQ space and secure bike storage. The cafés, bars and restaurants of Broadway Market plus the open green space of London Fields are on the doorstep whilst Columbia Road, Shoreditch, Haggerston Park and Victoria Park are moments away. The City is within walking distance and numerous local transport links are in easy reach. Offered to the market with no onward chain.

#### KEY FEATURES

- Excellently presented first floor flat.
- Boasting 582sqft (54sqm) of space.
- Stylish and contemporary development.
- Bathed in natural light throughout.
- Spacious open-plan living area.
- Private balcony and shared roof terrace.
- Large bedroom and modern bathroom.
- Broadway Market / London Fields on the doorstep.