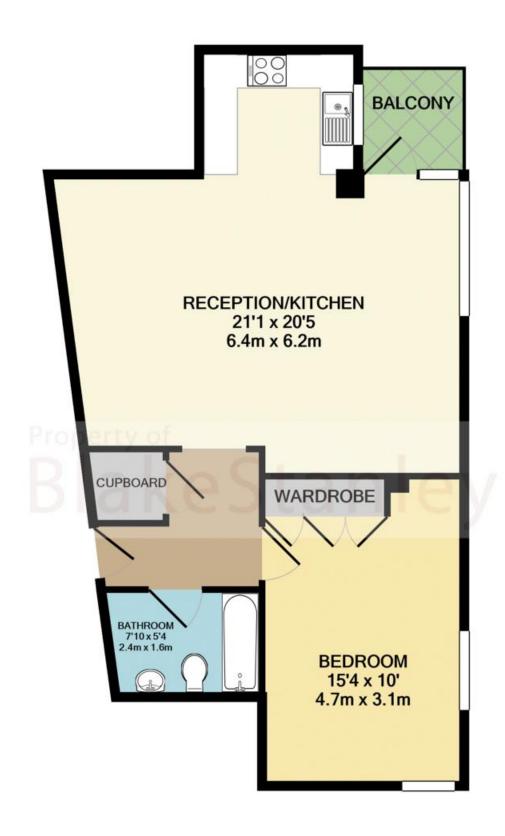

# Pritchard's Road, E2

Nestled at the bottom of Broadway Market is this excellently presented and generously proportioned one bedroom contemporary apartment with private balcony and resident's roof terrace. The property, bathed in natural light throughout, is set on the first floor of a small desirable development and boasts an impressive 582sqft (54.1sqm) of living space. Comprising a spacious open-plan living area opening to a decked balcony overlooking Broadway Market, a double bedroom with fitted wardrobes and a stylish three piece bathroom. Other benefits include a south-west facing resident's roof terrace and BBQ space and secure bike storage. The cafés, bars and restaurants of Broadway Market plus the open green space of London Fields are on the doorstep whilst Columbia Road, Shoreditch, Haggerston Park and Victoria Park are moments away. The City is within walking distance and numerous local transport links are in easy reach. Offered to the market with no onward chain.

#### TOTAL APPROX. FLOOR AREA 582 SQ.FT. (54.1 SQ.M.)

Whilst every attempt has been made to ensure the accuracy of the floor plan contained here, measurements of doors, windows, rooms and any other items are approximate and no responsibility is taken for any error, omission, or mis-statement. This plan is for illustrative purposes only and should be used as such by any prospective purchaser. The services, systems and appliances shown have not been tested and no guarantee as to their operability or efficiency can be given Made with Metropix ©2020