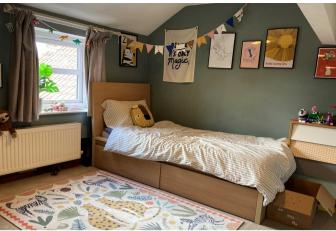

- Beautiful Cottage
- Three Bedrooms
- Modern Kitchen Diner
- Garden
- On Street Parking

This stunning home is brimming full of character and has been tastefully updated in recent years. The property is accessed into a characterful living room with stove, bay window to the front and stairs rising to the first floor. A door leads into the modern kitchen diner which comprises white wall and floor units, worktops and sink. There is a cupboard and a door leading to the side passageway. Upstairs are two of the three bedrooms, one of which is a double with fitted wardrobes and the other a spacious single. The family bathroom is also on this floor and comprises a bath with shower over, wash hand basin and WC. Up a further set of stairs there is a further, generously proportioned bedroom with fitted wardrobe space.