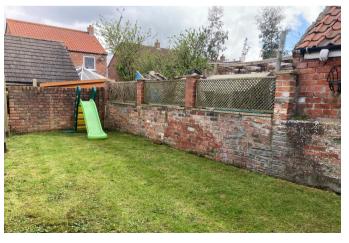

A private rear garden is located a short walk from the property down a side passageway. The garden is laid mainly to lawn and enclosed in timber fencing and brick wall. On street parking is available to the front of the property.