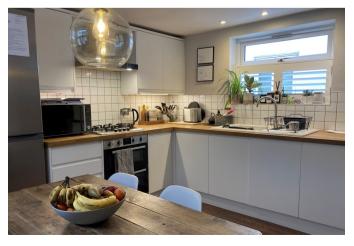

- Beautiful Cottage
- Three Bedrooms
- Modern Kitchen Diner
- Garden
- On Street Parking

This stunning home is brimming full of character and has been tastefully updated in recent years. The property is accessed into a characterful living room with stove, bay window to the front and stairs rising to the first floor. A door leads into the modern kitchen diner which comprises white wall and floor units, worktops and sink. There is a cupboard and a door leading to the side passageway. Upstairs are two of the three bedrooms, one of which is a double with fitted wardrobes and the other a spacious single. The family bathroom is also on this floor and comprises a bath with shower over, wash hand basin and WC. Up a further set of stairs there is a further, generously proportioned bedroom with fitted wardrobe space.