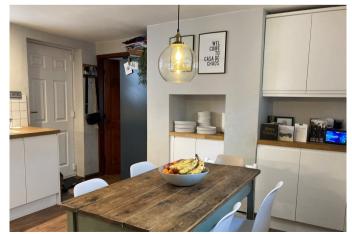

- Beautiful Cottage
- Three Bedrooms
- Modern Kitchen Diner
- Garden
- On Street Parking

This stunning home is brimming full of character and has been tastefully updated in recent years. The property is accessed into a characterful living room with stove, bay window to the front and stairs rising to the first floor. A door leads into the modern kitchen diner which comprises white wall and floor units, worktops and sink. There is a cupboard and a door leading to the side passageway. Upstairs are two of the three bedrooms, one of which is a double with fitted wardrobes and the other a spacious single. The family bathroom is also on this floor and comprises a bath with shower over, wash hand basin and WC. Up a further set of stairs there is a further, generously proportioned bedroom with fitted wardrobe space.