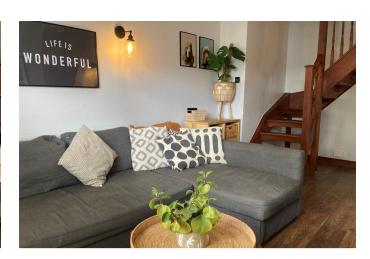

- Beautiful Cottage
- Three Bedrooms
- Modern Kitchen Diner
- Garden
- On Street Parking

This stunning home is brimming full of character and has been tastefully updated in recent years. The property is accessed into a characterful living room with stove, bay window to the front and stairs rising to the first floor. A door leads into the modern kitchen diner which comprises white wall and floor units, worktops and sink. There is a cupboard and a door leading to the side passageway. Upstairs are two of the three bedrooms, one of which is a double with fitted wardrobes and the other a spacious single. The family bathroom is also on this floor and comprises a bath with shower over, wash hand basin and WC. Up a further set of stairs there is a further, generously proportioned bedroom with fitted wardrobe space.