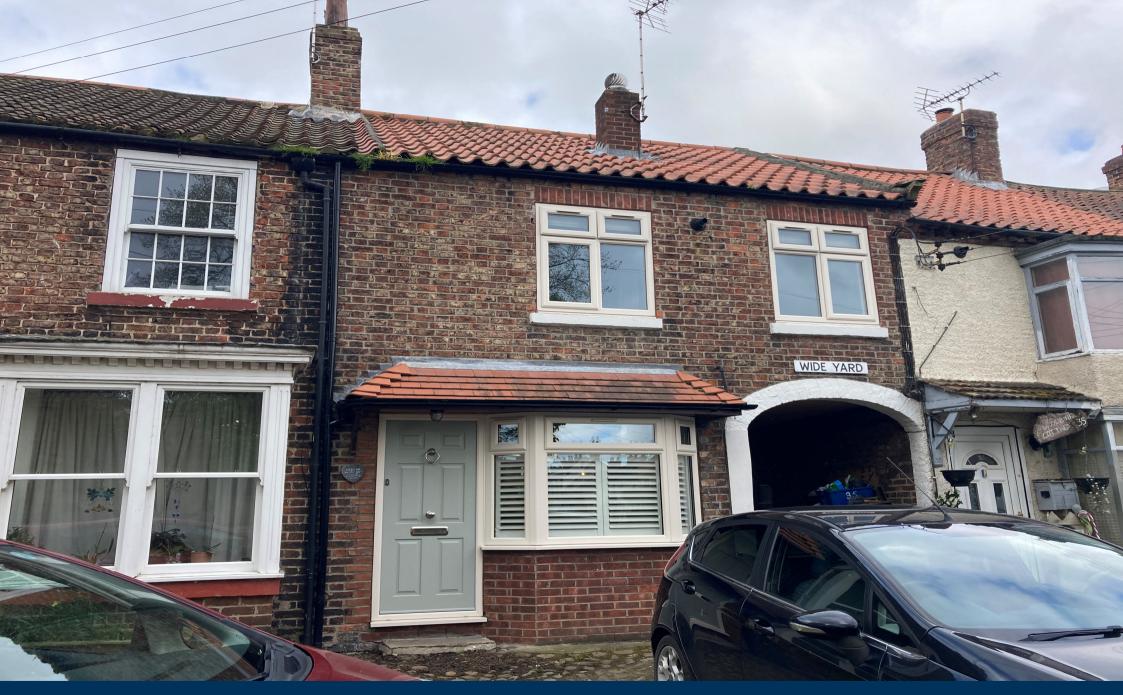

**36 Church View**Brompton, Northallerton, DL6 2QX

## 36 Church View Brompton Northallerton DL6 2QX

**GUIDE PRICE: £180,000** 

A beautifully presented, characterful cottage with views of the church in the popular village of Brompton. The property comprises a modern kitchen diner, living room, three bedrooms and bathroom. A short walk leads to a private rear garden. Viewing recommended.

- Beautiful Cottage
- Three Bedrooms
- Modern Kitchen Diner
- Garden
- On Street Parking

This stunning home is brimming full of character and has been tastefully updated in recent years. The property is accessed into a characterful living room with stove, bay window to the front and stairs rising to the first floor. A door leads into the modern kitchen diner which comprises white wall and floor units, worktops and sink. There is a cupboard and a door leading to the side passageway. Upstairs are two of the three bedrooms, one of which is a double with fitted wardrobes and the other a spacious single. The family bathroom is also on this floor and comprises a bath with shower over, wash hand basin and WC. Up a further set of stairs there is a further, generously proportioned bedroom with fitted wardrobe space.

A private rear garden is located a short walk from the property down a side passageway. The garden is laid mainly to lawn and enclosed in timber fencing and brick wall. On street parking is available to the front of the property.