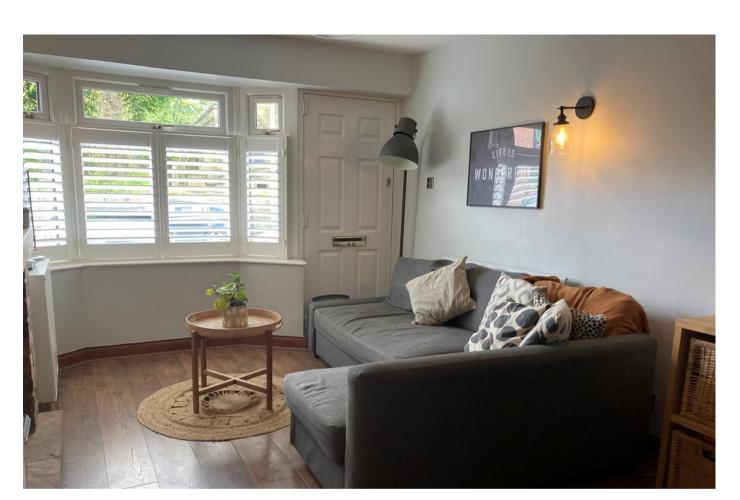

- Beautiful Cottage
- Three Bedrooms
- Modern Kitchen Diner
- Garden
- On Street Parking

This stunning home is brimming full of character and has been tastefully updated in recent years. The property is accessed into a characterful living room with stove, bay window to the front and stairs rising to the first floor. A door leads into the modern kitchen diner which comprises white wall and floor units, worktops and sink. There is a cupboard and a door leading to the side passageway. Upstairs are two of the three bedrooms, one of which is a double with fitted wardrobes and the other a spacious single. The family bathroom is also on this floor and comprises a bath with shower over, wash hand basin and WC. Up a further set of stairs there is a further, generously proportioned bedroom with fitted wardrobe space.