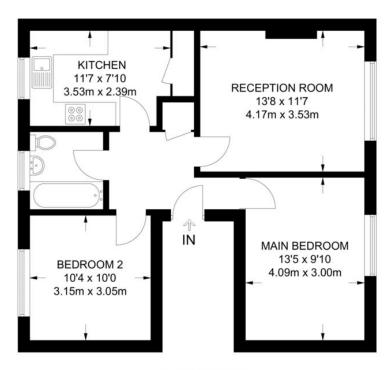

## 2 Bedroom Apartment Ravenscar Road, Surbiton. £337,500 Leasehold

A bright and spacious 2 bedroom apartment located in Ravenscar Road, Tolworth, Surbiton. Located on the 1st Floor, the apartment offers approximately 644 sq ft of internal living space The property benefits from a generous reception room,

separate modern eat-in kitchen, bathroom and a private rear garden.

The property is located close to the amenities with easy access to Surbiton and Kingston town centres, easy access to the A3 and excellent transport links.

## APPROXIMATE FLOOR AREA = 644 SQ FT / 59.8 SQ M INCLUDING LIMITED USE AREA (9 SQ FT / 0.8 SQ M)

**GROUND FLOOR** 

(NOT SHOWN IN ACTUAL LOCATION / ORIENTATION)

## **FIRST FLOOR**

Whilst every attempt has been made to ensure the accuracy of the floor plan contained here, measurements of doors, windows, rooms and any other items are approximate and no responsibility is taken for any error, omission, or mis-statement. This plan is for illustrative purposes only and should be used as such by any prospective purchaser. The services, systems and appliances shown have not been tested and no guarantee as to their operability or efficiency can be given

- 2 Double Bedroom Apartment
- Spacious Reception Room
- Separate Eat In Kitchen
- 2 Double Bedrooms
- Modern Bathroom
- 1st Floor
- 644 sq ft
- Private Garden
- Chain Free
- Service Charge:
- £780 Per annum
- Council Tax: Band C £1,997.08 Per annum