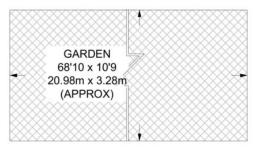

## APPROXIMATE FLOOR AREA = 644 SQ FT / 59.8 SQ M INCLUDING LIMITED USE AREA (9 SQ FT / 0.8 SQ M)

**GROUND FLOOR** 

(NOT SHOWN IN ACTUAL LOCATION / ORIENTATION)

## **FIRST FLOOR**

Whilst every attempt has been made to ensure the accuracy of the floor plan contained here, measurements of doors, windows, rooms and any other items are approximate and no responsibility is taken for any error, omission, or mis-statement. This plan is for illustrative purposes only and should be used as such by any prospective purchaser. The services, systems and appliances shown have not been tested and no guarantee as to their operability or efficiency can be given

- 2 Double Bedroom Apartment
- Spacious Reception Room
- Separate Eat In Kitchen
- 2 Double Bedrooms
- Modern Bathroom
- 1st Floor
- 644 sq ft
- Private Garden
- Chain Free
- Service Charge:
- £780 Per annum
- Council Tax: Band C £1,997.08 Per annum