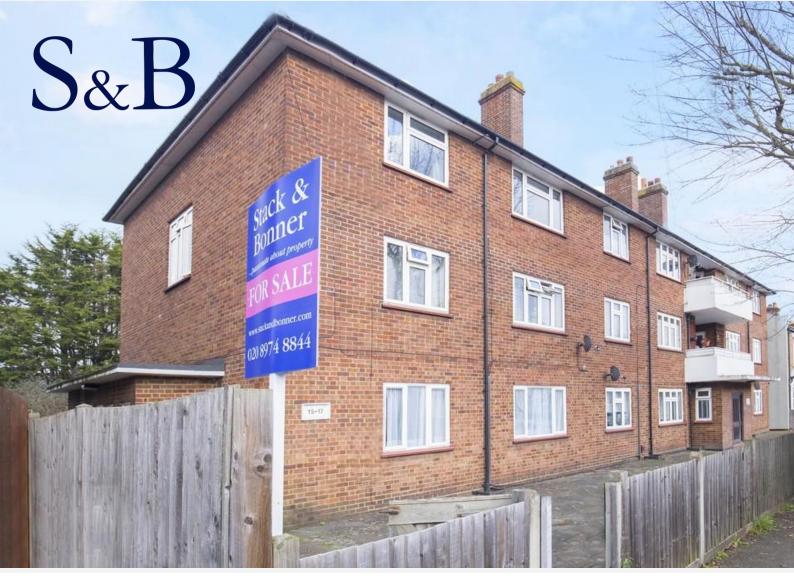

## 2 Bedroom Apartment Ravenscar Road, Surbiton. £337,500 Leasehold

A bright and spacious 2 bedroom apartment located in Ravenscar Road, Tolworth, Surbiton. Located on the 1st Floor, the apartment offers approximately 644 sq ft of internal living space The property benefits from a generous reception room,

separate modern eat-in kitchen, bathroom and a private rear garden.

The property is located close to the amenities with easy access to Surbiton and Kingston town centres, easy access to the A3 and excellent transport links.