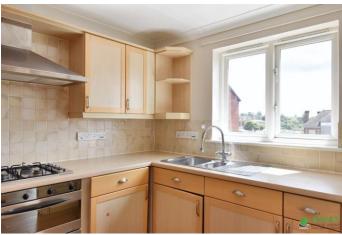

BALCONY Wonderful outside space with river view. A great space for a morning coffee.

KITCHEN Fitted kitchen with lots of storage and ample space for kitchen appliances. Double oven with 4 ring gas hob. Window overlooking the rear. Boiler location.