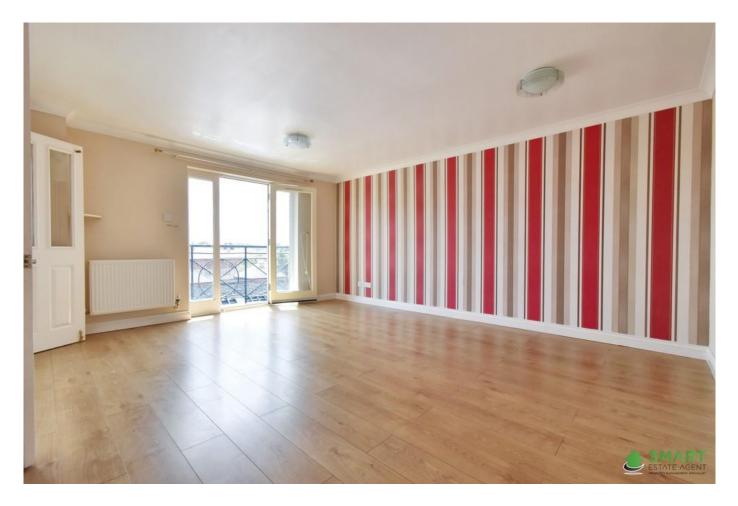

Throughout the home, there are double glazed windows and gas central heating.

The spacious living area of this property is open plan with a dining area and has access to a balcony letting lots of light enter the room and making a great outside space to sit and enjoy the views of the river. The fitted kitchen is separate and has lots of storage for essentials and ample space for appliances. Their is a window which overlooks the river making doing the washing up a little more pleasant! PROPERTY ACCESS Intercom system linked to the flats. A communal hallway leads to the apartment.

ENTRANCE HALL Leading to the rooms in the apartment and giving access to two large storage cupboards. Radiator.

LIVING/DINING ROOM Extremely spacious room with large windows and access to the balcony. Double doors leading into kitchen. Two Radiators.