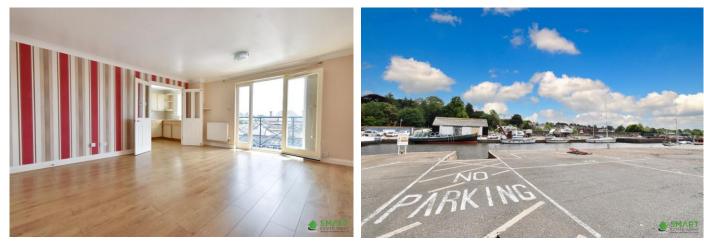

Throughout the home, there are double glazed windows and gas central heating.

The spacious living area of this property is open plan with a dining area and has access to a balcony letting lots of light enter the room and making a great outside space to sit and enjoy the views of the river. The fitted kitchen is separate and has lots of storage for essentials and ample space for appliances. Their is a window which overlooks the river making doing the washing up a little more pleasant! PROPERTY ACCESS Intercom system linked to the flats. A communal hallway leads to the apartment.

BALCONY Wonderful outside space with river view. A great space for a morning coffee.

KITCHEN Fitted kitchen with lots of storage and ample space for kitchen appliances. Double oven with 4 ring gas hob. Window overlooking the rear. Boiler location.