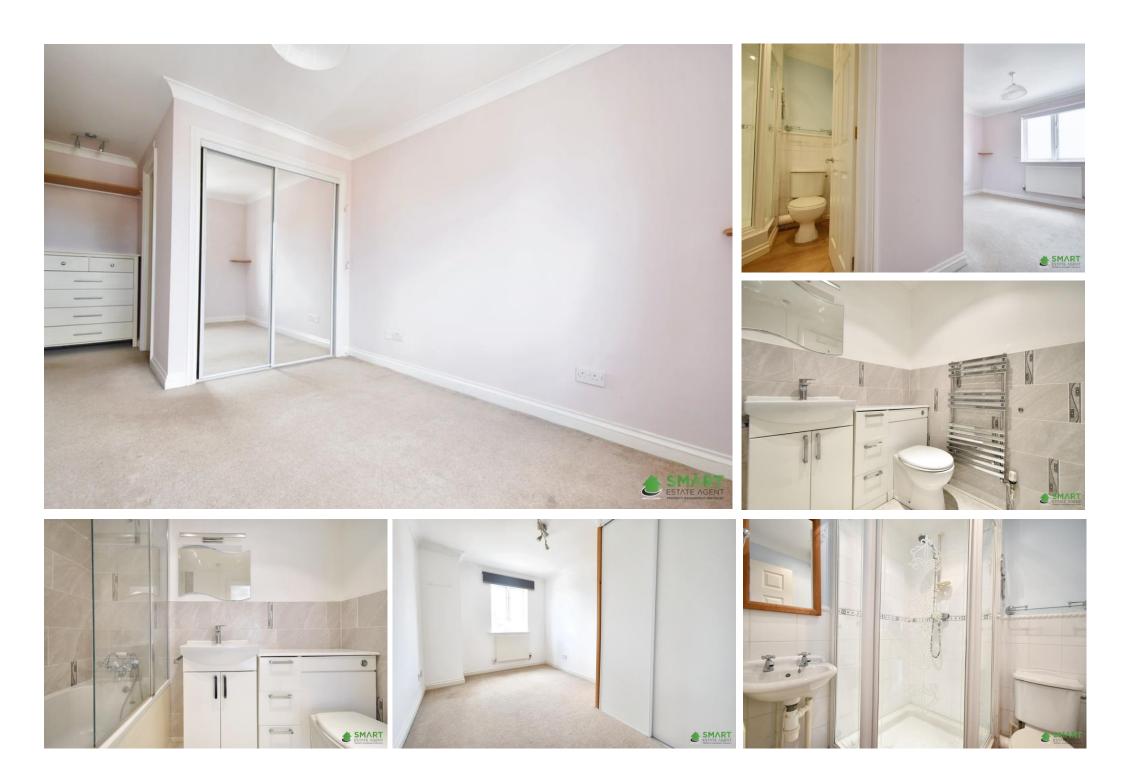

BEDROOM ONE Large double bedroom with window and integrated sliding wardrobe.

EN-SUITE Good sized en-suite consisting of a shower, WC and hand wash basin. Radiator.

BEDROOM TWO Double bedroom with window and integrated sliding wardrobe. Blinds. Radiator.

FAMILY BATHROOM Good sized bathroom consisting of a WC, hand wash basin and bath with shower overhead. Fully tiled shower following throughout the room. Heated Towel Rail.

LEASE DETAILS The service charges are a total of £1,450pa. 199 years from 1 June 2000