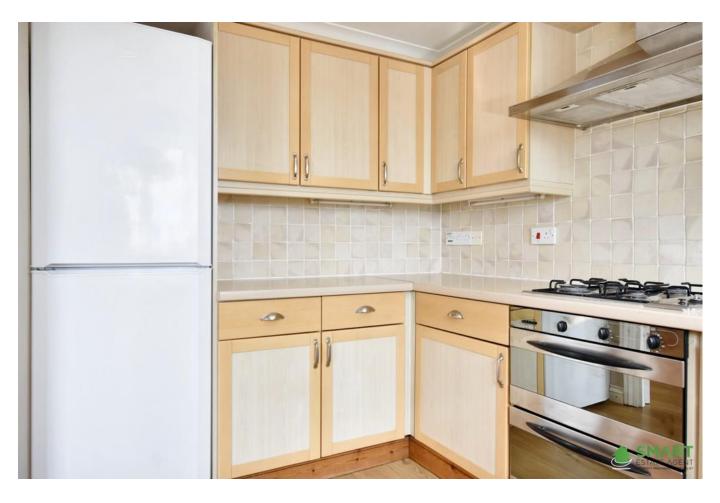

Throughout the home, there are double glazed windows and gas central heating.

The spacious living area of this property is open plan with a dining area and has access to a balcony letting lots of light enter the room and making a great outside space to sit and enjoy the views of the river. The fitted kitchen is separate and has lots of storage for essentials and ample space for appliances. Their is a window which overlooks the river making doing the washing up a little more pleasant! PROPERTY ACCESS Intercom system linked to the flats. A communal hallway leads to the apartment.

BALCONY Wonderful outside space with river view. A great space for a morning coffee.

KITCHEN Fitted kitchen with lots of storage and ample space for kitchen appliances. Double oven with 4 ring gas hob. Window overlooking the rear. Boiler location.