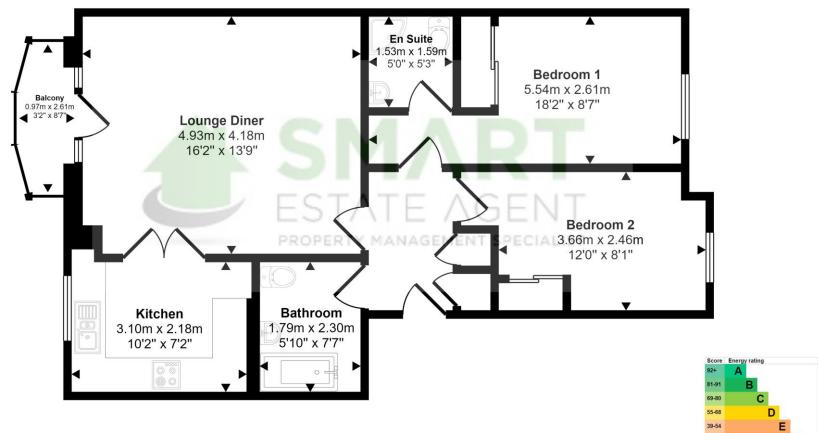

## Approx Gross Internal Area 63 sq m / 681 sq ft

## Floorplan

This floorplan is only for illustrative purposes and is not to scale. Measurements of rooms, doors, windows, and any items are approximate and no responsibility is taken for any error, omission or mis-statement. Icons of items such as bathroom suites are representations only and may not look like the real items. Made with Made Snappy 360.