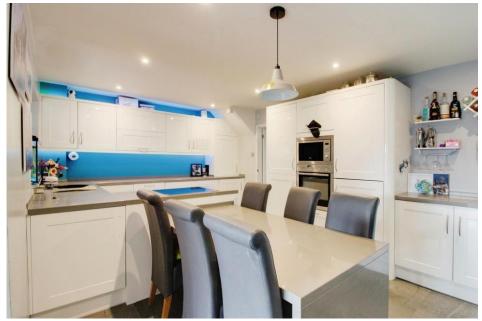

4 Bedroom Semi-Detached House Swindon East

- Large extended kitchen / Family room
- Garage and off road parking
- Ground floor shower room
- Family bathroom

This amazing FAMILY
HOME has been
EXTENDED to the rear to
provide a great open plan
space including the NEW
FITTED KITCHEN with
integrated appliances and
matching dining table. The
ground floor also benefits
from a separate sitting
room and shower room.