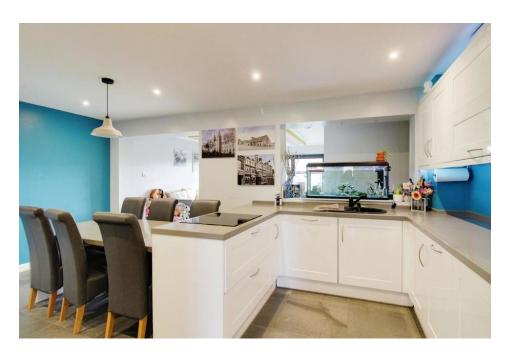

4 Bedroom Semi-Detached House Swindon East

- Large extended kitchen / Family room
- Garage and off road parking
- Ground floor shower room
- Family bathroom

This amazing FAMILY
HOME has been
EXTENDED to the rear to
provide a great open plan
space including the NEW
FITTED KITCHEN with
integrated appliances and
matching dining table. The
ground floor also benefits
from a separate sitting
room and shower room.