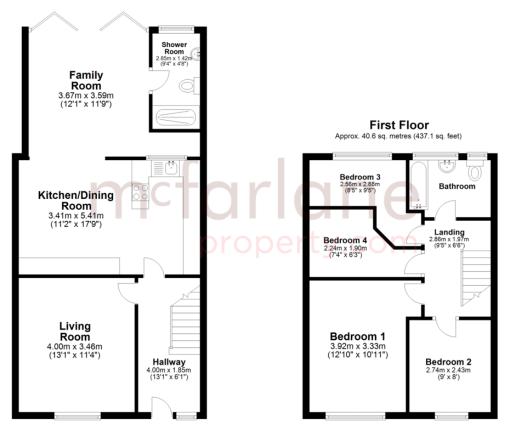

### **Ground Floor**

Approx. 59.9 sq. metres (644.7 sq. feet)

Total area: approx. 100.5 sq. metres (1081.8 sq. feet)

Our team are friendly, experienced and are all local. They know it better than they do their own living rooms and can help you find what you're looking for because we love where we live.