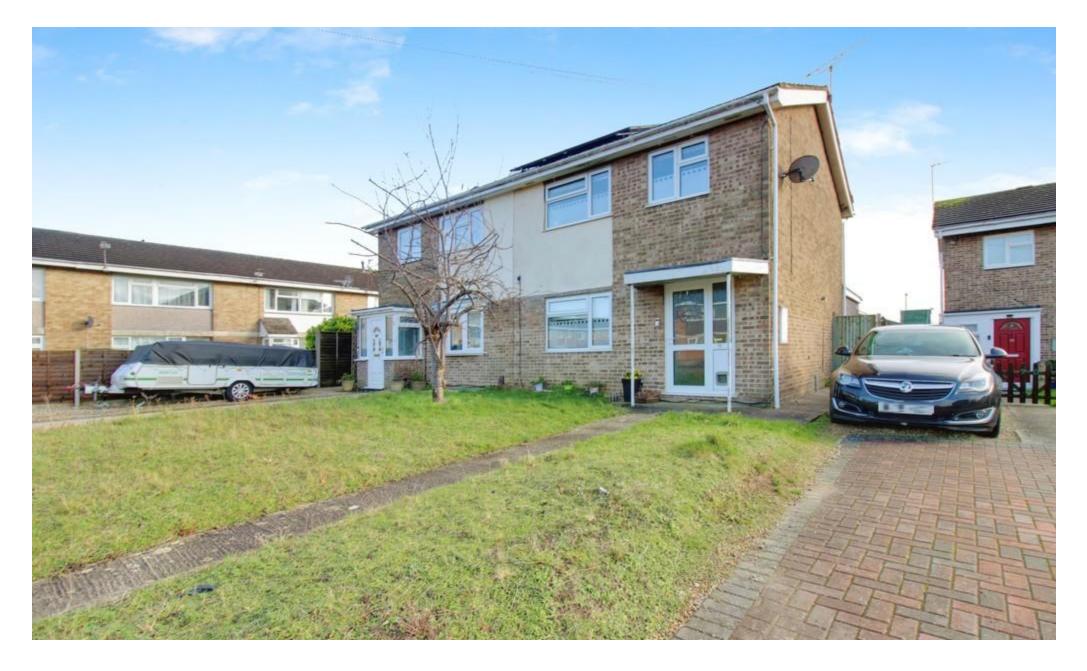

4 Bedroom Semi-Detached House Swindon East

- Large extended kitchen / Family room
- Garage and off road parking
- Ground floor shower room
- Family bathroom

This amazing FAMILY
HOME has been
EXTENDED to the rear to
provide a great open plan
space including the NEW
FITTED KITCHEN with
integrated appliances and
matching dining table. The
ground floor also benefits
from a separate sitting
room and shower room.