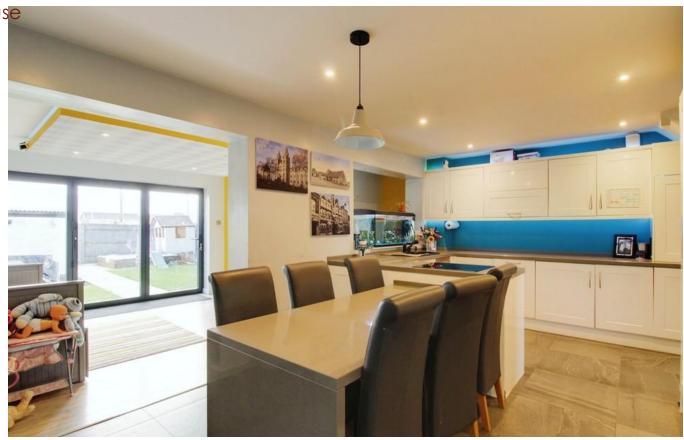

4 Bedroom Semi-Detached House Swindon East

- Large extended kitchen / Family room
- Garage and off road parking
- Ground floor shower room
- Family bathroom

This amazing FAMILY
HOME has been
EXTENDED to the rear to
provide a great open plan
space including the NEW
FITTED KITCHEN with
integrated appliances and
matching dining table. The
ground floor also benefits
from a separate sitting
room and shower room.