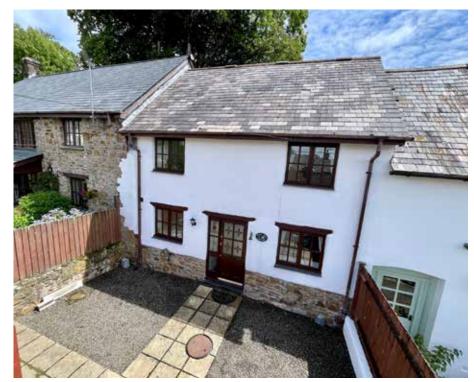

# The Property

Available on the open market for the first time in 18 years, this 2 bedroom cottage must be seen! The property is double fronted and has a fitted kitchen leading to the separate dining room. From the dining room there is access to the enclosed courtyard with plenty of space to relax, enjoy the sunshine and light the bbq. On the opposite side of the cottage from the kitchen and dining room is the living room that runs full length from front to back of the property. Upstairs are two large bedrooms with windows to front, and each bedroom has its own en suite. To the front of the cottage are a low maintenance courtyard and patio area. Below the patio is a single garage with parking for two cars in front of the garage.

# Outside

Courtyard and raised patio to front. Enclosed courtyard to rear. Single garage and parking for two cars.

**Services**: Mains electricity, water and drainage. Oil-fired central heating.

Council Tax Band: B