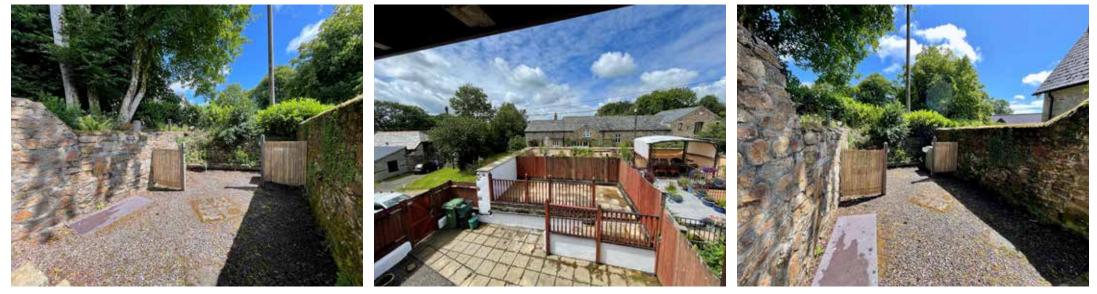

# The Property

Available on the open market for the first time in 18 years, this 2 bedroom cottage must be seen! The property is double fronted and has a fitted kitchen leading to the separate dining room. From the dining room there is access to the enclosed courtyard with plenty of space to relax, enjoy the sunshine and light the bbq. On the opposite side of the cottage from the kitchen and dining room is the living room that runs full length from front to back of the property. Upstairs are two large bedrooms with windows to front, and each bedroom has its own en suite. To the front of the cottage are a low maintenance courtyard and patio area. Below the patio is a single garage with parking for two cars in front of the garage.

# Outside

Courtyard and raised patio to front. Enclosed courtyard to rear. Single garage and parking for two cars.

**Services**: Mains electricity, water and drainage. Oil-fired central heating.

Council Tax Band: B