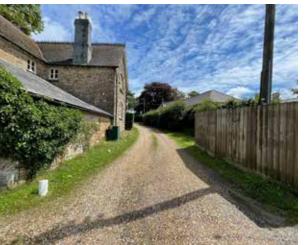

# The Property

Available on the open market for the first time in 18 years, this 2 bedroom cottage must be seen! The property is double fronted and has a fitted kitchen leading to the separate dining room. From the dining room there is access to the enclosed courtyard with plenty of space to relax, enjoy the sunshine and light the bbq. On the opposite side of the cottage from the kitchen and dining room is the living room that runs full length from front to back of the property. Upstairs are two large bedrooms with windows to front, and each bedroom has its own en suite. To the front of the cottage are a low maintenance courtyard and patio area. Below the patio is a single garage with parking for two cars in front of the garage.

# Outside

Courtyard and raised patio to front. Enclosed courtyard to rear. Single garage and parking for two cars.

**Services**: Mains electricity, water and drainage. Oil-fired central heating.

Council Tax Band: B