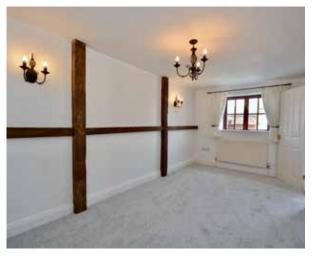

# The Property

Available on the open market for the first time in 18 years, this 2 bedroom cottage must be seen! The property is double fronted and has a fitted kitchen leading to the separate dining room. From the dining room there is access to the enclosed courtyard with plenty of space to relax, enjoy the sunshine and light the bbq. On the opposite side of the cottage from the kitchen and dining room is the living room that runs full length from front to back of the property. Upstairs are two large bedrooms with windows to front, and each bedroom has its own en suite. To the front of the cottage are a low maintenance courtyard and patio area. Below the patio is a single garage with parking for two cars in front of the garage.

# **First Floor**

Bedroom I II'6" x 10'2" En-Suite Bedroom 2 I2'4" x II'8" En-Suite