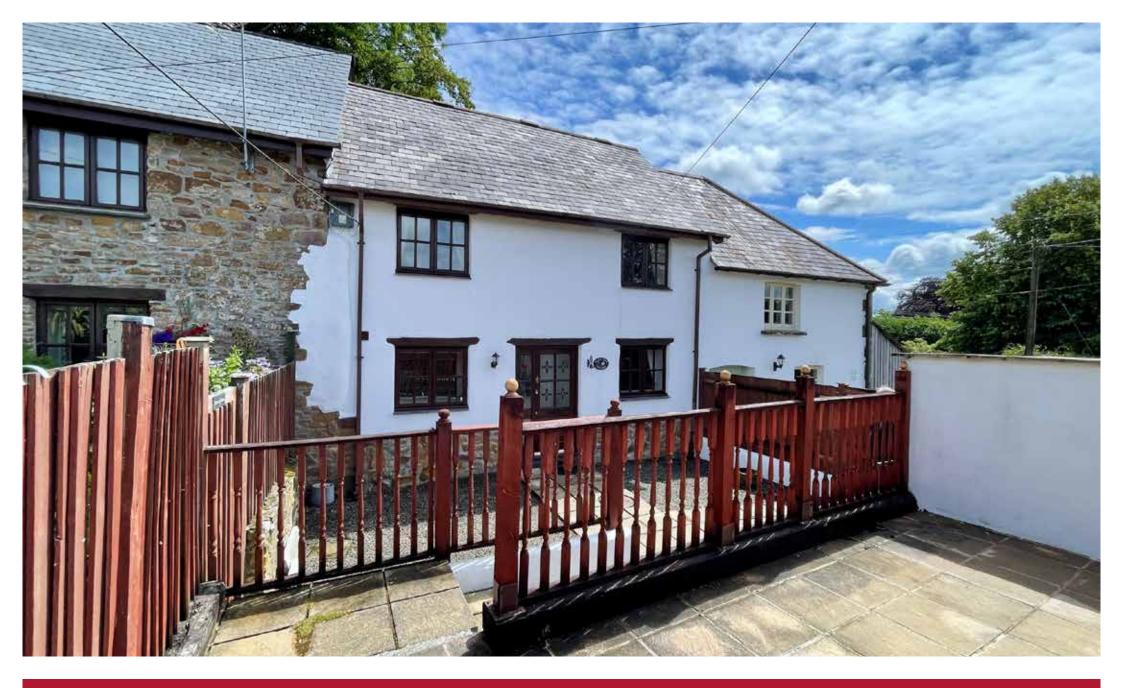

# The Property

Available on the open market for the first time in 18 years, this 2 bedroom cottage must be seen! The property is double fronted and has a fitted kitchen leading to the separate dining room. From the dining room there is access to the enclosed courtyard with plenty of space to relax, enjoy the sunshine and light the bbq. On the opposite side of the cottage from the kitchen and dining room is the living room that runs full length from front to back of the property. Upstairs are two large bedrooms with windows to front, and each bedroom has its own en suite. To the front of the cottage are a low maintenance courtyard and patio area. Below the patio is a single garage with parking for two cars in front of the garage.

# Outside

Courtyard and raised patio to front. Enclosed courtyard to rear. Single garage and parking for two cars.

**Services**: Mains electricity, water and drainage. Oil-fired central heating.

Council Tax Band: B