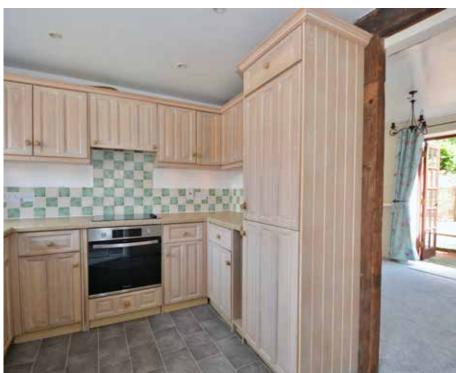

# The Property

Available on the open market for the first time in 18 years, this 2 bedroom cottage must be seen! The property is double fronted and has a fitted kitchen leading to the separate dining room. From the dining room there is access to the enclosed courtyard with plenty of space to relax, enjoy the sunshine and light the bbq. On the opposite side of the cottage from the kitchen and dining room is the living room that runs full length from front to back of the property. Upstairs are two large bedrooms with windows to front, and each bedroom has its own en suite. To the front of the cottage are a low maintenance courtyard and patio area. Below the patio is a single garage with parking for two cars in front of the garage.

### **Ground Floor**

Living Room 17'9" x 8'6" Kitchen 9'6" x 9'0" (Max) Dining 9'4" x 8'8"