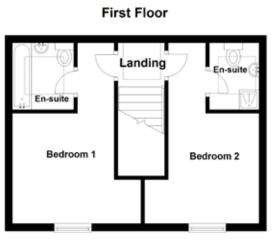

Schematic floor plan. Not to scale. Measurements are approximate. Plan produced using PlanUp.

### Accommodation

# **First Floor**

Bedroom I II'6" x 10'2" En-Suite Bedroom 2 I2'4" x II'8" En-Suite