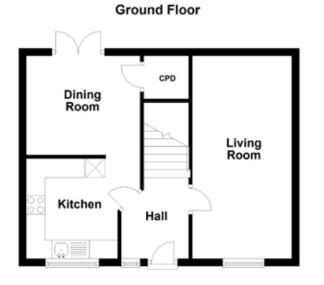

Schematic floor plan. Not to scale. Measurements are approximate. Plan produced using PlanUp.

### Accommodation

### **Ground Floor**

Living Room 17'9" x 8'6" Kitchen 9'6" x 9'0" (Max) Dining 9'4" x 8'8"