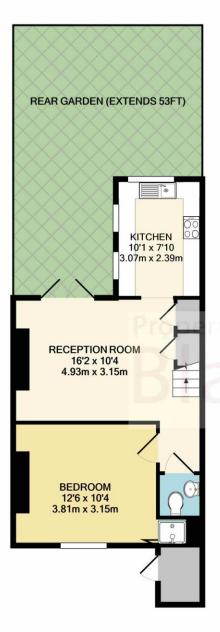

LOWER GROUND FLOOR RAISED GROUND FLOOR 1ST FLOOR

#### TOTAL APPROX. FLOOR AREA 1386 SQ.FT. (128.8 SQ.M.)

Whilst every attempt has been made to ensure the accuracy of the floor plan contained here, measurements of doors, windows, rooms and any other items are approximate and no responsibility is taken for any error, omission, or mis-statement. This plan is for illustrative purposes only and should be used as such by any prospective purchaser. The services, systems and appliances shown have not been tested and no guarantee as to their operability or efficiency can be given

Made with Metropix ©2022