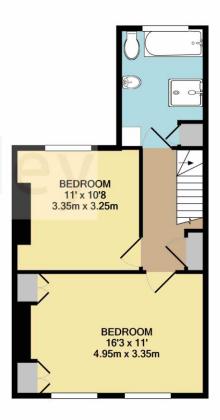

LOWER GROUND FLOOR RAISED GROUND FLOOR 1ST FLOOR

#### TOTAL APPROX. FLOOR AREA 1386 SQ.FT. (128.8 SQ.M.)

Whilst every attempt has been made to ensure the accuracy of the floor plan contained here, measurements of doors, windows, rooms and any other items are approximate and no responsibility is taken for any error, omission, or mis-statement. This plan is for illustrative purposes only and should be used as such by any prospective purchaser. The services, systems and appliances shown have not been tested and no guarantee as to their operability or efficiency can be given

Made with Metropix ©2022