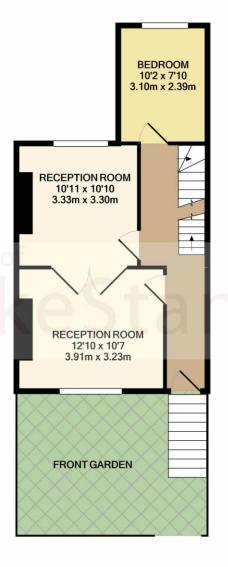

LOWER GROUND FLOOR RAISED GROUND FLOOR 1ST FLOOR

#### TOTAL APPROX. FLOOR AREA 1386 SQ.FT. (128.8 SQ.M.)

Whilst every attempt has been made to ensure the accuracy of the floor plan contained here, measurements of doors, windows, rooms and any other items are approximate and no responsibility is taken for any error, omission, or mis-statement. This plan is for illustrative purposes only and should be used as such by any prospective purchaser. The services, systems and appliances shown have not been tested and no guarantee as to their operability or efficiency can be given

Made with Metropix ©2022