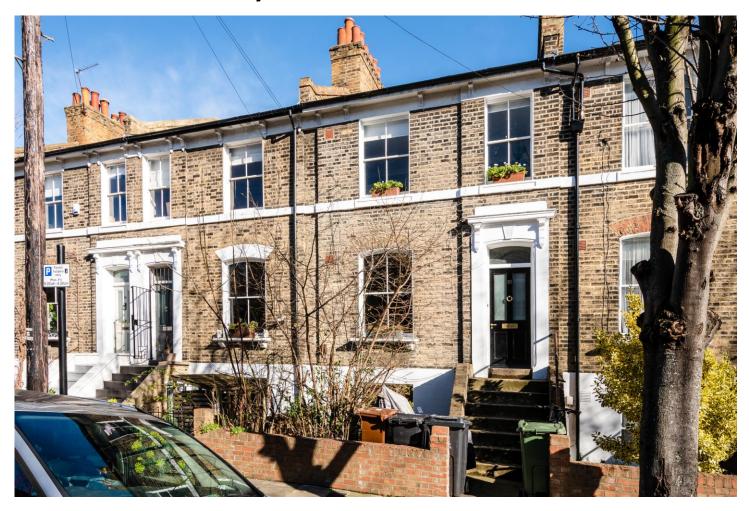

# Malvern Road, E8

Located on one of the most favoured roads in London Fields is this four bedroom, three reception room, Victorian house with a 53ft garden. The property is bathed in natural light throughout and is situated over three floors with the opportunity for a ground floor extension, subject to the usual planning permissions. The garden to the rear is a haven of peace & quiet and offers the potential to create a garden studio room due to its size. Ideally positioned for numerous local primary & senior schools, amenities, cafés, bars and restaurants whilst Broadway Market and Regent's Canal is a short walk away through London Fields. An array of transport links are within walking distance all offering easy access to the City and beyond.

#### **KEY FEATURES**

- Set on a popular street in London Fields
- Four bedroom terraced Victorian home
- Bathed in natural light
- Three reception rooms

- 53ft private garden
- Ideally positioned for excellent schools
- London Fields & Broadway Market
- An array of transport links