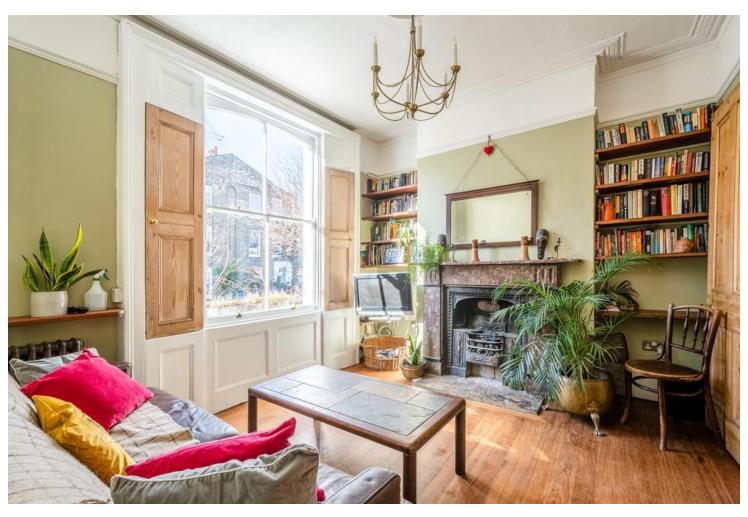

# Malvern Road, E8

Located on one of the most favoured roads in London Fields is this four bedroom, three reception room, Victorian house with a 53ft garden. The property is bathed in natural light throughout and is situated over three floors with the opportunity for a ground floor extension, subject to the usual planning permissions. The garden to the rear is a haven of peace & quiet and offers the potential to create a garden studio room due to its size. Ideally positioned for numerous local primary & senior schools, amenities, cafés, bars and restaurants whilst Broadway Market and Regent's Canal is a short walk away through London Fields. An array of transport links are within walking distance all offering easy access to the City and beyond.

#### **KEY FEATURES**

- Set on a popular street in London Fields
- Four bedroom terraced Victorian home
- Bathed in natural light
- Three reception rooms

- 53ft private garden
- Ideally positioned for excellent schools
- London Fields & Broadway Market
- An array of transport links