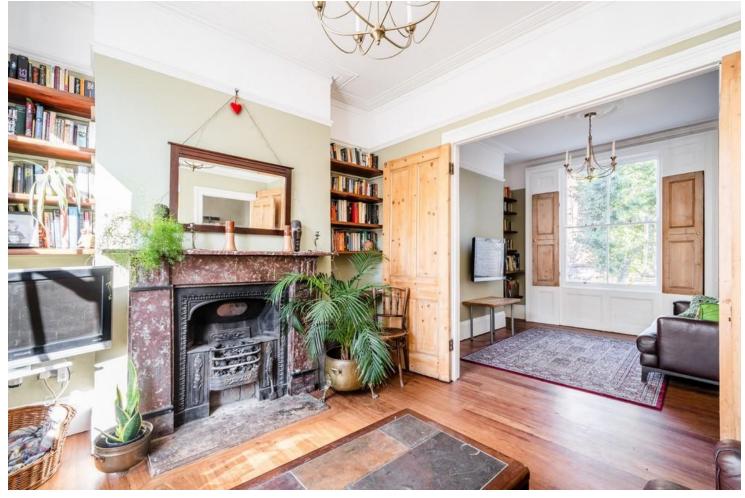

# Malvern Road, E8

Located on one of the most favoured roads in London Fields is this four bedroom, three reception room, Victorian house with a 53ft garden. The property is bathed in natural light throughout and is situated over three floors with the opportunity for a ground floor extension, subject to the usual planning permissions. The garden to the rear is a haven of peace & quiet and offers the potential to create a garden studio room due to its size. Ideally positioned for numerous local primary & senior schools, amenities, cafés, bars and restaurants whilst Broadway Market and Regent's Canal is a short walk away through London Fields. An array of transport links are within walking distance all offering easy access to the City and beyond.

#### **KEY FEATURES**

- Set on a popular street in London Fields
- Four bedroom terraced Victorian home
- Bathed in natural light
- Three reception rooms

- 53ft private garden
- Ideally positioned for excellent schools
- London Fields & Broadway Market
- An array of transport links