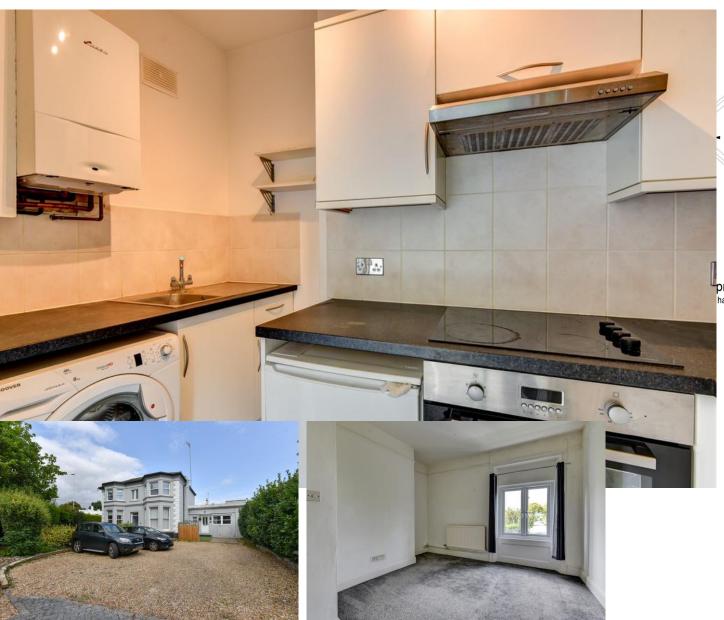

The property has off road parking and a communal garden and would make a great first-time buyer's home or investment on a buy to let. Entrance door leading to hallway, large light and airy reception room with doors opening into a kitchen. Bathroom with shower and w.c. Double bedroom with storage. Lovely light and spacious apartment. For more information, please call Tel: 01903 898000.

## First Floor

Kitchen 9'7" x 5'2" 2.91 x 1.57m Bedroom 13'1" x 12'1" 3.98 x 3.69m Living Room 15'0" x 13'0" 4.56 x 3.97m

proximate gross internal floor area 41.3 sq m/ 444.6 sq ft has been taken to ensure accuracy, dimensions are approximate and for illustrative purposes only.