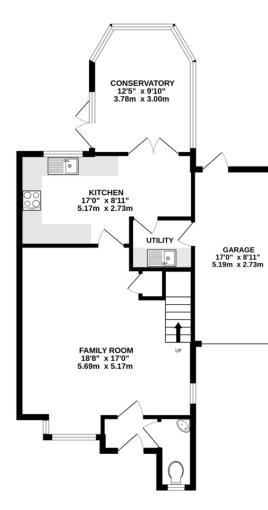

The ground floor features a spacious family room, a conservatory, a modern fitted kitchen, a utility room, and a convenient WC. Upstairs, there are three bedrooms, including a master with an en-suite, and a family bathroom.

## BEDROOM 2 12'0" x 7'11" 3.65m x 2.41m BEDROOM 3 8'8" x 6'11" 2.64m x 2.11m

## TOTAL FLOOR AREA : 1214 sq.ft. (112.8 sq.m.) approx.

Whilst every attributes been made to ensure the accuracy of the flooping commands here, measurements of doces, windows, notest and any other terms are approximate and no responsibility is taken the any error, prospective purchases. The services, systems and applicance shows have not been tested and no guarantee as to their operating or efficiency can be given. Made with Metropic R224 1ST FLOOR 450 sq.ft. (41.8 sq.m.) approx.