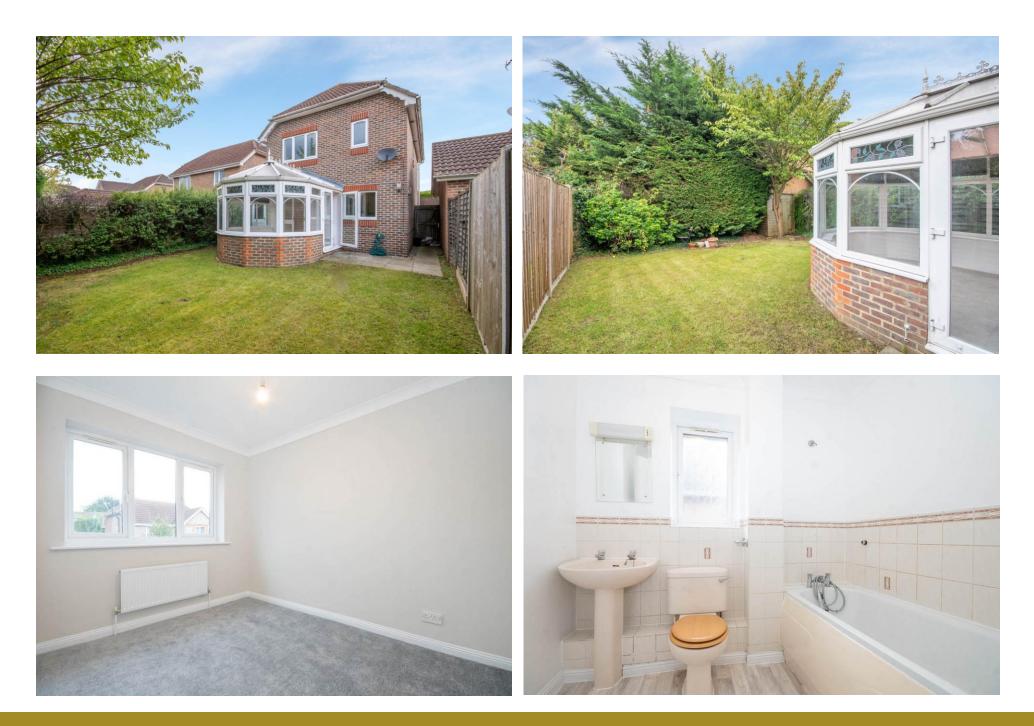

BURLINGTON CLOSE, PINNER, MIDDLESEX HA5 2TP

This modern, detached family home has been recently redecorated and offers three bedrooms, two bathrooms with no upper chain.

Nestled in a tranquil cul-de-sac, the property boasts a serene outlook and includes a garage with its own driveway and a conservatory.

The ground floor features a spacious family room, a conservatory, a modern fitted kitchen, a utility room, and a convenient WC. Upstairs, there are three bedrooms, including a master with an en-suite, and a family bathroom.

Outside, the front of the property offers off-street parking via the private driveway and access to a single garage. The front garden is well-manicured with a lawn area, while the rear garden is mainly laid to lawn and includes a patio area perfect for outdoor seating and entertaining.