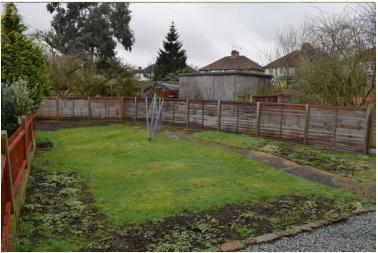

Garage The property benefits from a detached garage approached via own driveway. Up and over door. Power and light. Personal door to the rear garden

Rear Garden Approximately 80ft in length. Patio area leading to lawn with borders. Side access gate.