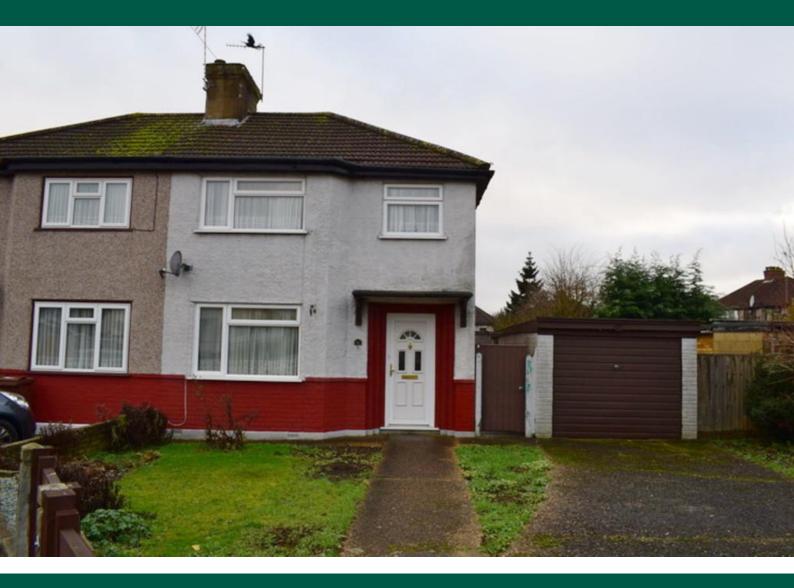

## HINTON <u>S</u> DOWNES residential

SALES, LETTINGS § MANAGEMENT

Sefton Avenue

Harrow Weald HA3 5JT

- Three bedroom semi detached house
- Garage with its own driveway
- Ample off street parking to the front
- Gas central heating and double glazed windows

## A THREE BEDROOM SEMI DETACHED HOUSE WITH GARAGE AND OWN DRIVEWAY offering

tremendous potential for the new owner (subject to any consents being granted). The subject property sits on a bold corner plot location with both a garage to the side and ample off street parking to the front for several cars. The property is offered for sale in need of some updating but does benefit from gas fired central heating, double glazed windows and the added advantage of having No Upper Chain. An internal inspection come highly advised and comes strictly by appointment only.

Garage The property benefits from a detached garage approached via own driveway. Up and over door. Power and light. Personal door to the rear garden

Rear Garden Approximately 80ft in length. Patio area leading to lawn with borders. Side access gate.