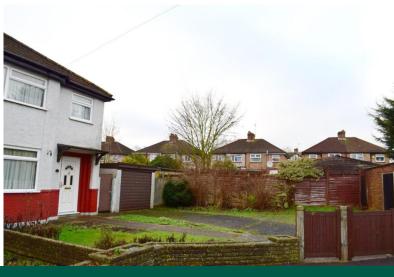

Garage The property benefits from a detached garage approached via own driveway. Up and over door. Power and light. Personal door to the rear garden

Rear Garden Approximately 80ft in length. Patio area leading to lawn with borders. Side access gate.