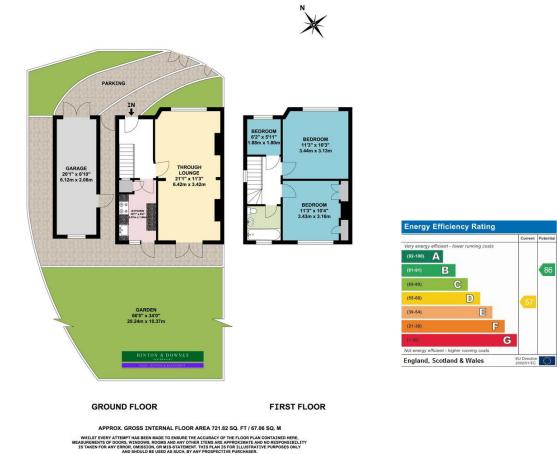

The accommodation with approximate room sizes is arranged as follows:

Entranœ Hall Radiator.

Through Lounge 21'10 x 11'3 (6.66m x 3.43m). Double glazed window to front aspect. Radiator. French doors to rear aspect and garden.

Kitchen 12'4 x 6'4. (3.76#m x 1.93m). Fitted with a range of eye and base level units with roll top work surfaces to compliment. Single drainer sink unit with mixer taps. Plumbed for washing machine. Gas cooker point. Part tiled walls.

Understairs storage cupboard. Double glazed door to rear and garden aspect.

Landing Double glazed window to side aspect. Access to loft space.

Bedroom I 11'1 x 10'6. (3.38m x 3.20m). Double glazed window to front aspect. Radiator.

Bedroom II 10'6 x 9'11. (3.20m x 3.02m). Double glazed window to rear aspect. Radiator. Built in cupboard housing central heating boiler.

Bedroom III 6'1 x 6'1. (1.85m x 1.85m). Double glazed window to front aspect. Radiator.

Bathroom Panelled bath with mixer taps and shower attachment. Pedestal hand wash basin and Low level WC. Fully tiled walls. Radiator. Double glazed window to rear aspect.

General Information

Front Garden Off street parking to the front.

Garage The property benefits from a detached garage approached via own driveway. Up and over door. Power and light. Personal door to the rear garden

Rear Garden Approximately 80ft in length. Patio area leading to lawn with borders. Side access gate.