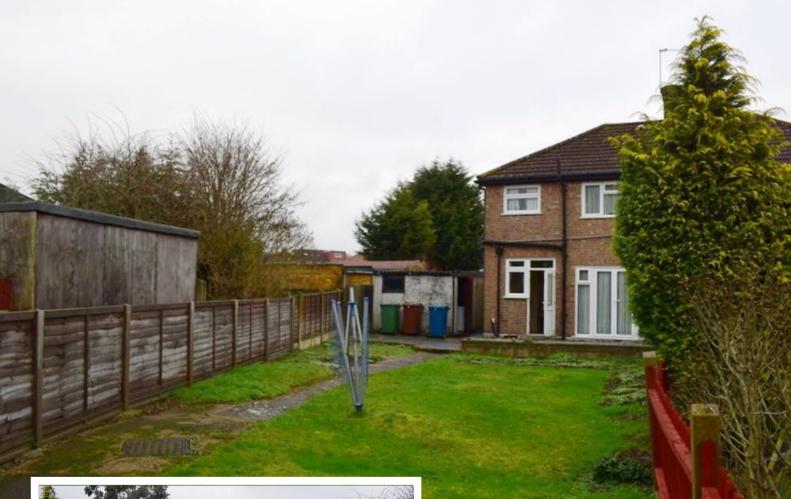

Garage The property benefits from a detached garage approached via own driveway. Up and over door. Power and light. Personal door to the rear garden

Rear Garden Approximately 80ft in length. Patio area leading to lawn with borders. Side access gate.