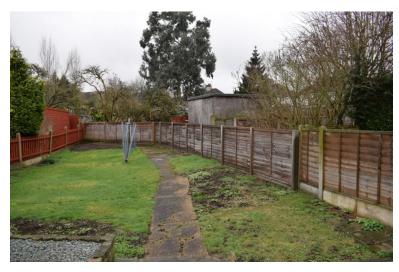

Garage The property benefits from a detached garage approached via own driveway. Up and over door. Power and light. Personal door to the rear garden

Rear Garden Approximately 80ft in length. Patio area leading to lawn with borders. Side access gate.