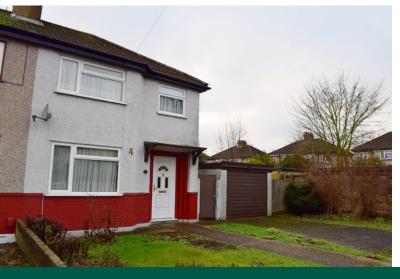

## A THREE BEDROOM SEMI DETACHED HOUSE WITH GARAGE AND OWN DRIVEWAY offering

tremendous potential for the new owner (subject to any consents being granted). The subject property sits on a bold corner plot location with both a garage to the side and ample off street parking to the front for several cars. The property is offered for sale in need of some updating but does benefit from gas fired central heating, double glazed windows and the added advantage of having No Upper Chain. An internal inspection come highly advised and comes strictly by appointment only.

Garage The property benefits from a detached garage approached via own driveway. Up and over door. Power and light. Personal door to the rear garden

Rear Garden Approximately 80ft in length. Patio area leading to lawn with borders. Side access gate.