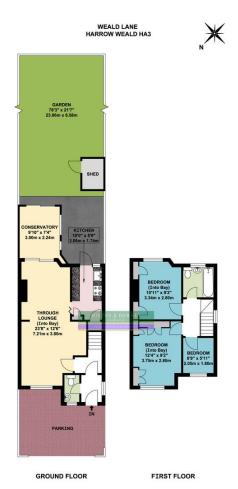

APPROX. GROSS INTERNAL FLOOR AREA 710.41 SQ. FT / 66.00 SQ. M
APPROX. GROSS INTERNAL FLOOR AREA INCLUDING THE CONSERVATORY 785.76 SQ. FT / 73.00 SQ. M