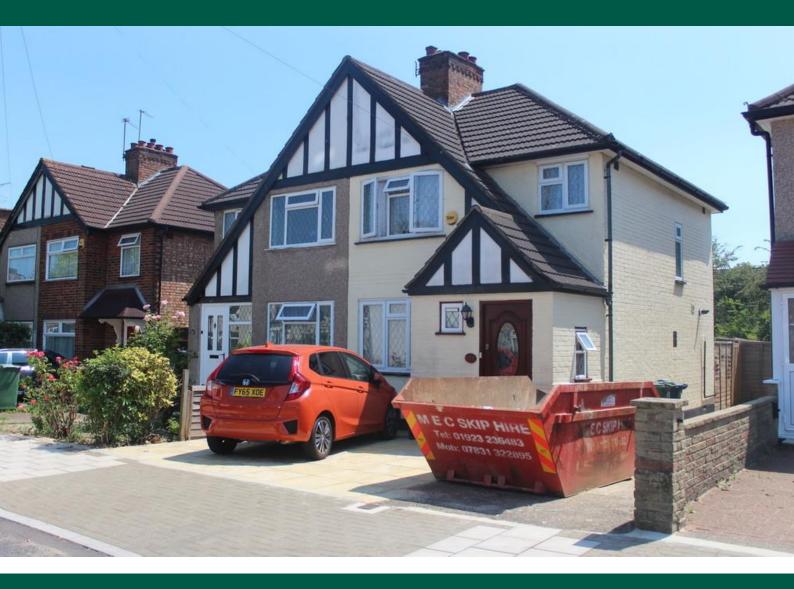

## Property Description

A THREE BEDROOM SEMI DETACHED HOUSE WITH OFF STREET PARKING AND CONSERVATORY ADDITION located in a popular residential road well positioned for local shopping and transport facilities. The property benefits from a porch addition with doakroom gas fired central heating, double glazed windows, a newly fitted boiler and a good sized rear garden. Off street parking is provided to the front. An internal inspection comes highly advised by the owners Sole Agents.