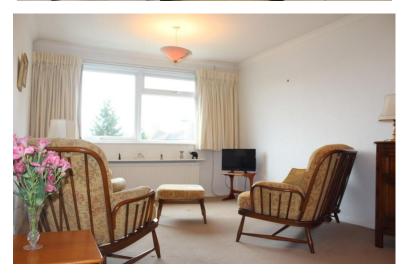

The accommodation with approximate room sizes is arranged as follows:

Entranæ Hall Storage cupboard. Access to loft space. Two further storage cupboards.

Lounge Double glazed window to front aspect.

Kitchen Well fitted with a good range of eye and base level units with roll top work surfaces to compliment. Single drainer