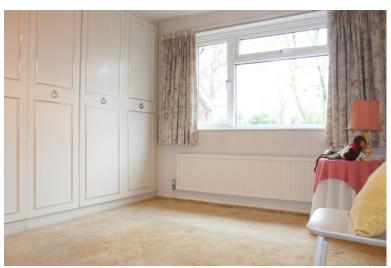

| Bedroom I  | Double glazed window to rear aspect. |
|------------|--------------------------------------|
| Radiator.  |                                      |
|            |                                      |
| Bedroom II | Double glazed window to rear aspect. |
| Radiator.  |                                      |