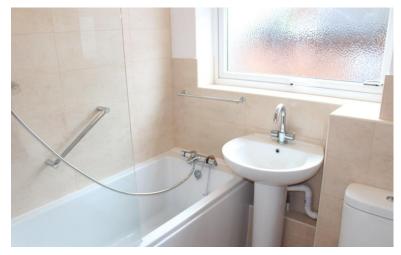

Bathroom Panelled bath with mixer taps and shower attachment. Pedestal hand wash basin. Low level WC. Tiled walls. Radiator. Double glazed window to side aspect.

General Information

Garage The property enjoys the benefit of a single garage in detached block to the rear of the development.