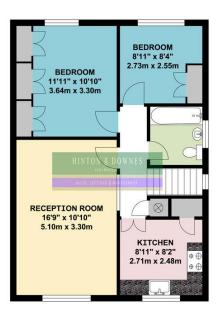

The accommodation with approximate room sizes is arranged as follows:

Entranæ Hall Storage cupboard. Access to loft space. Two further storage cupboards.

Lounge Double glazed window to front aspect.

Kitchen Well fitted with a good range of eye and base level units with roll top work surfaces to compliment. Single drainer

| Bedroom I  | Double glazed window to rear aspect. |
|------------|--------------------------------------|
| Radiator.  |                                      |
|            |                                      |
| Bedroom II | Double glazed window to rear aspect. |
| Radiator.  |                                      |

## FIRST FLOOR FLAT

APPROX. GROSS INTERNAL FLOOR AREA 583.18 SQ. FT / 54.18 SQ. M WHILST EVERY ATTEMPT HAS BEEN MADE TO ENSURE THE ACCURACY OF THE FLOOR PLAN CONTAINED HERE, MEASUREMENTS OF DOORS, WINDOWS, ROOMS AND DAY OTHER ITEMS ARE APPROXIMATE AND NO RESPONSIBILITY IS TAKEN FOR ANY ERROR, ONISSISTION, OR MISSISTATEMENT. THIS FLAN IS FOR ILLUSTRATIVE PURPOSES ONLY AND SHOLD BE USED AS SUCH. BY ANY PROSPECTIVE PURCHASER. FLOOR PLANS ARE NOT DOWE TO "SCALE".