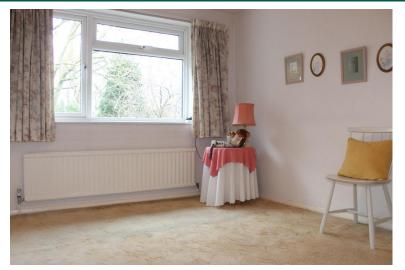

The accommodation with approximate room sizes is arranged as follows:

Entranæ Hall Storage cupboard. Access to loft space. Two further storage cupboards.

Lounge Double glazed window to front aspect.

Kitchen Well fitted with a good range of eye and base level units with roll top work surfaces to compliment. Single drainer