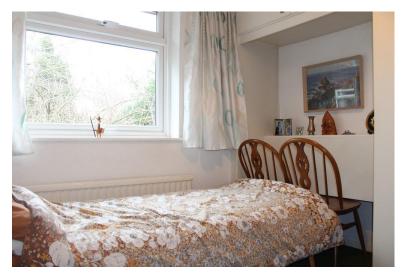

| Bedroom I  | Double glazed window to rear aspect. |
|------------|--------------------------------------|
| Radiator.  |                                      |
|            |                                      |
| Bedroom II | Double glazed window to rear aspect. |
| Radiator.  |                                      |