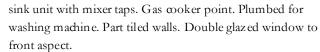

The accommodation with approximate room sizes is arranged as follows:

Entranæ Hall Storage cupboard. Access to loft space. Two further storage cupboards.

Lounge Double glazed window to front aspect.

Kitchen Well fitted with a good range of eye and base level units with roll top work surfaces to compliment. Single drainer