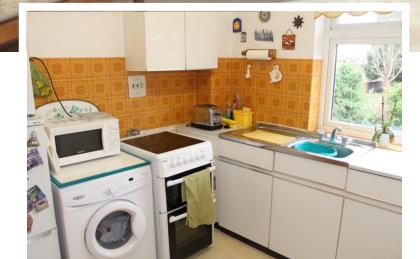

The accommodation with approximate room sizes is arranged as follows:

Entranæ Hall Storage cupboard. Access to loft space. Two further storage cupboards.

Lounge Double glazed window to front aspect.

Kitchen Well fitted with a good range of eye and base level units with roll top work surfaces to compliment. Single drainer