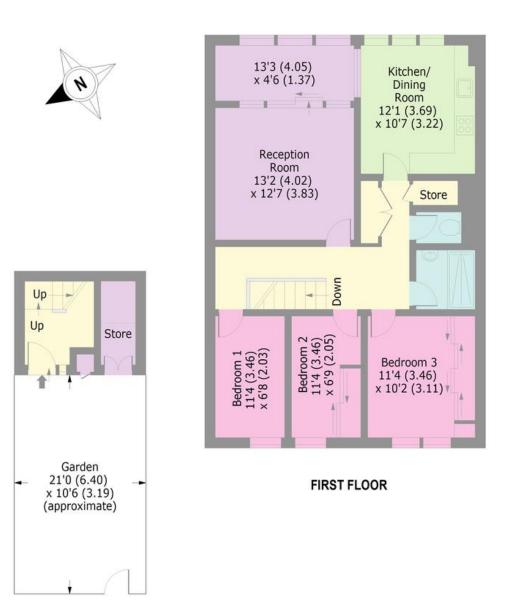

## Tiverton Road, N15

Approx. Gross Internal Area 995 Sq Ft - 92.44 Sq M

**GROUND FLOOR** 

Tenure: Leasehold

**Energy Efficiency Rating:** 82

Bounds Green Office 3 Latham Court Brownlow Road London N11 2ES