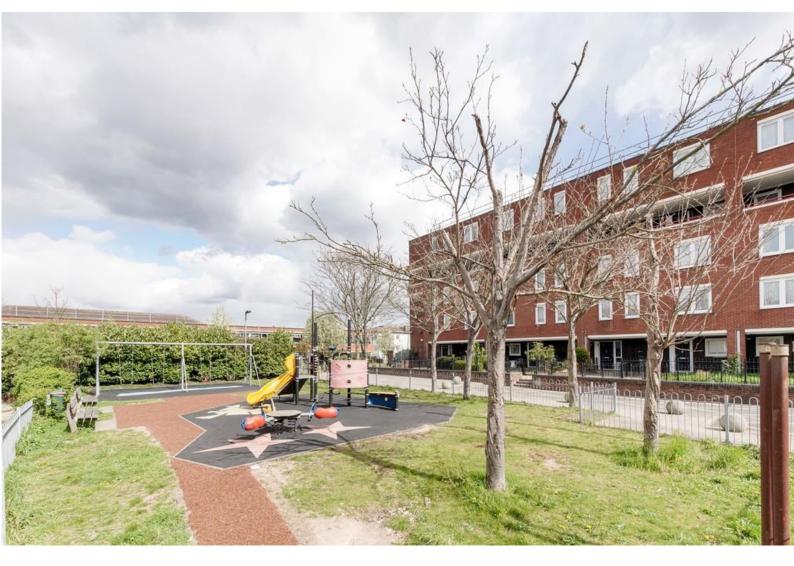

## GUIDE PRICE £375,000 - £400,000

\*\*A Guide Price Of £375,000 - £400,000\*\* A spacious three-bedroom apartment set on the ground and first floor of this well-maintained purpose-built block. Occupying over 995 Sq Ft of living space, the property has been well maintained by the current owner. Benefits a reception room that leads to an enclosed balcony, kitchen/diner, three bedrooms, bathroom and separate cloakroom. Further benefits include a front garden with storage space and a long lease. Conveniently located for the bars and restaurants of Stroud Green and Green Lanes, Harringay and fantastic transport links all within short walking distance via Manor House Tube station (Piccadilly Line), Seven Sisters (Victoria Line) and Harringay Green Lanes Overground station.