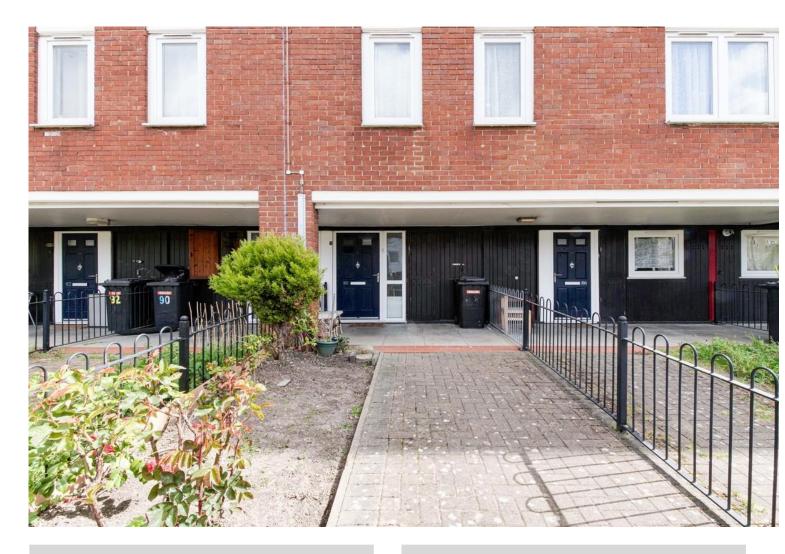

## GUIDE PRICE £375,000 - £400,000

\*\*A Guide Price Of £375,000 - £400,000\*\* A spacious three-bedroom apartment set on the ground and first floor of this well-maintained purpose-built block. Occupying over 995 Sq Ft of living space, the property has been well maintained by the current owner. Benefits a reception room that leads to an enclosed balcony, kitchen/diner, three bedrooms, bathroom and separate cloakroom. Further benefits include a front garden with storage space and a long lease. Conveniently located for the bars and restaurants of Stroud Green and Green Lanes, Harringay and fantastic transport links all within short walking distance via Manor House Tube station (Piccadilly Line), Seven Sisters (Victoria Line) and Harringay Green Lanes Overground station.