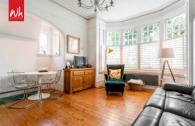

**ENTRANCE HALL** Exposed floorboards, radiator, coving.

DOUBLE ASPECT KITCHEN/LIVING ROOM A beautiful light and airy room with a sash bay window and to additional westerly aspect windows. The kitchen area incorporates a stainless steel sink with mixer tap, adjacent granite worksurface with cupboards and drawers under, four ring gas hob with oven and grill under, integrated fridge/freezer, space for washing machine, tall pull out larder drawer, part tiled walls, tiled floor.

The living area has exposed wood flooring with the coving and picture rail, three radiators.

**BEDROOM** Two fitted double wardrobes, two sash windows, radiator, coving.

**BATHROOM** Comprising tiled panelled bath with shower over, wash hand basin, low level w.c, heated ladder style towel rail, fitted cupboard, tiled walls and floor.