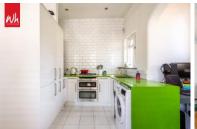

**ENTRANCE HALL** Exposed floorboards, radiator, coving.

DOUBLE ASPECT KITCHEN/LIVING ROOM A beautiful light and airy room with a sash bay window and to additional westerly aspect windows. The kitchen area incorporates a stainless steel sink with mixer tap, adjacent granite worksurface with cupboards and drawers under, four ring gas hob with oven and grill under, integrated fridge/freezer, space for washing machine, tall pull out larder drawer, part tiled walls, tiled floor.