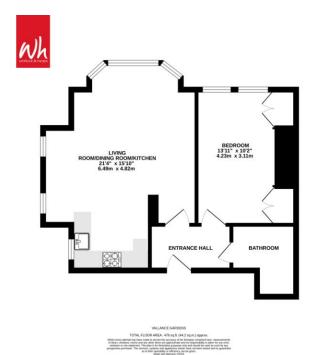

**ENTRANCE HALL** Exposed floorboards, radiator, coving.

DOUBLE ASPECT KITCHEN/LIVING ROOM A beautiful light and airy room with a sash bay window and to additional westerly aspect windows. The kitchen area incorporates a stainless steel sink with mixer tap, adjacent granite worksurface with cupboards and drawers under, four ring gas hob with oven and grill under, integrated fridge/freezer, space for washing machine, tall pull out larder drawer, part tiled walls, tiled floor.

The living area has exposed wood flooring with the coving and picture rail, three radiators.

**BEDROOM** Two fitted double wardrobes, two sash windows, radiator, coving.

**BATHROOM** Comprising tiled panelled bath with shower over, wash hand basin, low level w.c, heated ladder style towel rail, fitted cupboard, tiled walls and floor.

**OUTSIDE** Communal gardens to the front and side.