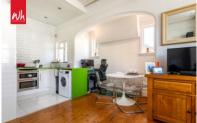

**ENTRANCE HALL** Exposed floorboards, radiator, coving.

DOUBLE ASPECT KITCHEN/LIVING ROOM A beautiful light and airy room with a sash bay window and to additional westerly aspect windows. The kitchen area incorporates a stainless steel sink with mixer tap, adjacent granite worksurface with cupboards and drawers under, four ring gas hob with oven and grill under, integrated fridge/freezer, space for washing machine, tall pull out larder drawer, part tiled walls, tiled floor.