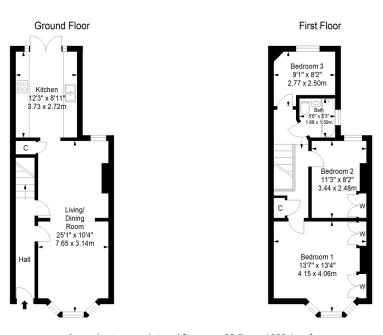

Approximate gross internal floor area 82.5 sq m/ 888.1 sq ft

Whilst every care has been taken to ensure accuracy, dimensions are approximate and for illustrative purposes only.

All rights reserved.

%epcGraph\_c\_1\_334%