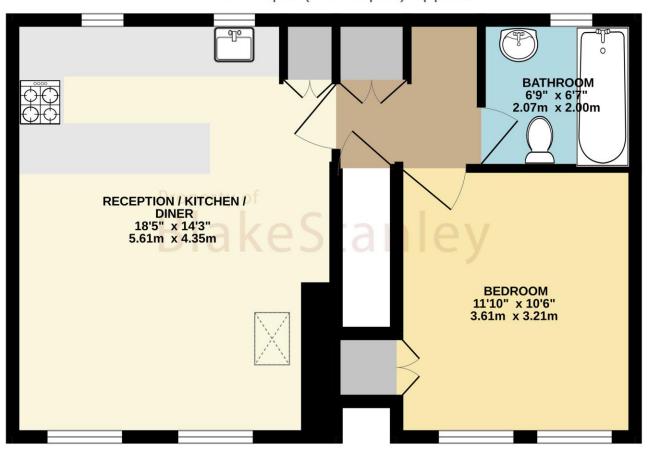

## SECOND FLOOR 484 sq.ft. (45.0 sq.m.) approx.

TOTAL FLOOR AREA: 484 sq.ft. (45.0 sq.m.) approx.

Whilst every attempt has been made to ensure the accuracy of the floorplan contained here, measurements of doors, windows, rooms and any other items are approximate and no responsibility is taken for any error, omission or mis-statement. This plan is for illustrative purposes only and should be used as such by any prospective purchaser. The services, systems and appliances shown have not been tested and no guarantee as to their possibility or efficiency can be given.