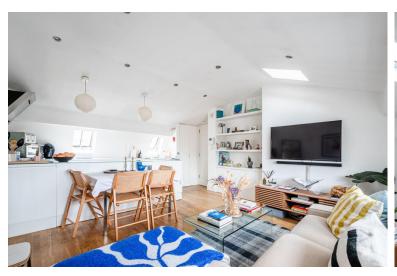

# **Dericote Street, E8**

Perfectly positioned Broadway Market, Blakestanley are delighted to offer this one bedroom flat situated on the top floor of a well maintained period conversion. Bathed in natural light and offering 484sqft (45sqm) of living space, the flat comprises an open plan reception/kitchen/diner, one double bedroom and a three piece bathroom suite. Other benefits include good built-in storage, a study nook, skylight and being part of a secure development with only two other units. The cafés, bars and restaurants of Broadway Market are on the doorstep, as well as Regent's Canal and the green open space of London Fields with its Lido. There are numerous local transport links putting Shoreditch, the City and beyond in easy reach. Offered to the market with no onward chain.

#### **KEY FEATURES**

- One bedroom period conversion.
- Open plan living.
- Three piece bathroom suite.
- Bathed in natural light

- Amenities on your doorstep.
- Broadway Market & London Fields.
- Numerous transport links.
- Being sold chain free.