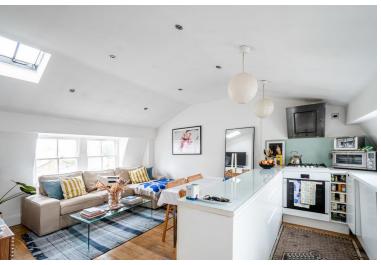

# **Dericote Street, E8**

Perfectly positioned Broadway Market, Blakestanley are delighted to offer this one bedroom flat situated on the top floor of a well maintained period conversion. Bathed in natural light and offering 484sqft (45sqm) of living space, the flat comprises an open plan reception/kitchen/diner, one double bedroom and a three piece bathroom suite. Other benefits include good built-in storage, a study nook, skylight and being part of a secure development with only two other units. The cafés, bars and restaurants of Broadway Market are on the doorstep, as well as Regent's Canal and the green open space of London Fields with its Lido. There are numerous local transport links putting Shoreditch, the City and beyond in easy reach. Offered to the market with no onward chain.

#### **KEY FEATURES**

- One bedroom period conversion.
- Open plan living.
- Three piece bathroom suite.
- Bathed in natural light

- Amenities on your doorstep.
- Broadway Market & London Fields.
- Numerous transport links.
- Being sold chain free.