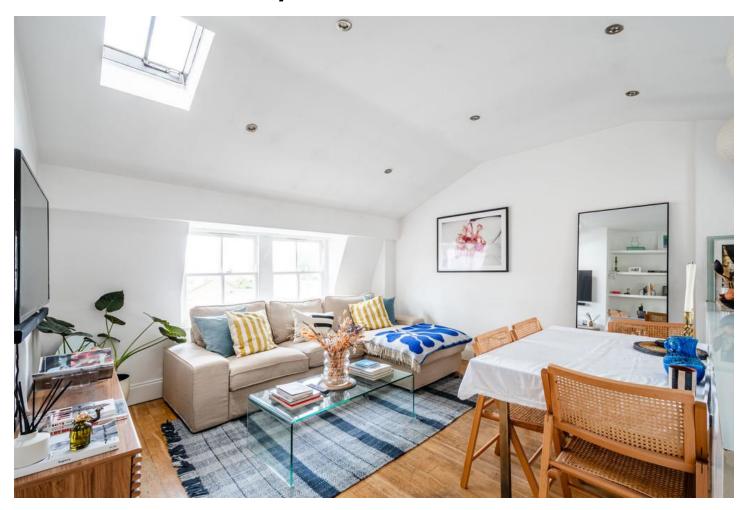

# **Dericote Street, E8**

Perfectly positioned Broadway Market, Blakestanley are delighted to offer this one bedroom flat situated on the top floor of a well maintained period conversion. Bathed in natural light and offering 484sqft (45sqm) of living space, the flat comprises an open plan reception/kitchen/diner, one double bedroom and a three piece bathroom suite. Other benefits include good built-in storage, a study nook, skylight and being part of a secure development with only two other units. The cafés, bars and restaurants of Broadway Market are on the doorstep, as well as Regent's Canal and the green open space of London Fields with its Lido. There are numerous local transport links putting Shoreditch, the City and beyond in easy reach. Offered to the market with no onward chain.

#### **KEY FEATURES**

- One bedroom period conversion.
- Open plan living.
- Three piece bathroom suite.
- Bathed in natural light

- Amenities on your doorstep.
- Broadway Market & London Fields.
- Numerous transport links.
- Being sold chain free.