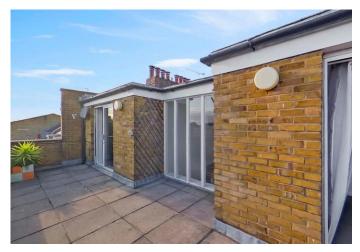

The flat opens into a bright, central hallway that leads to a spacious, semi-open plan kitchen and reception area, offering great proportions to easily divide living and dining. Large sliding doors provide direct access to the highlight of the flat: a vast, south-east facing roof terrace. Spanning the entire width of the flat, this exceptional outdoor space offers breathtaking, uninterrupted views of the surrounding neighbourhood and London's iconic skyline. Whether you're starting your day with a morning coffee or hosting guests for an evening under the stars, it's an extraordinary backdrop for outdoor living and entertaining.

Back inside, the three double bedrooms offer fantastic versatility to suit a variety of needs. Two of the bedrooms feature striking arched sash windows and fitted wardrobes, whilst the third bedroom provides further access to the roof terrace. The three-piece bathroom offers a spacious layout and a unique circular porthole window, adding a charming nautical detail that complements the home's overall architectural character.