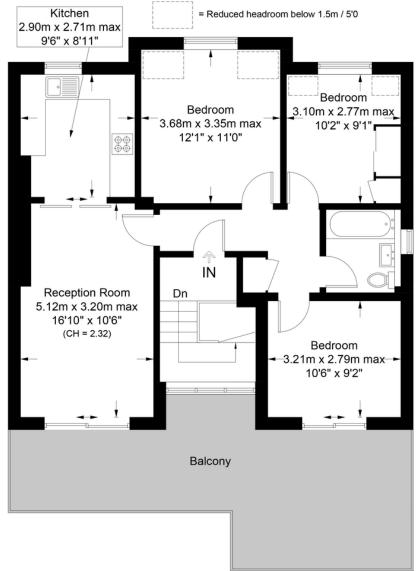

#### Grenville Road, N19

Approximate Gross Internal Area = 704 sq ft / 65.5 sq m Reduced Headroom = 23 sq ft / 2.1 sq m Total = 727sq ft / 67.6 sq m (Excluding Void)

This plan is for layout guidance only. Not drawn to scale unless stated. Windows and door openings are approximate. Whilst every care is taken in the preparation of this plan, please check all dimensions, shapes and compass bearings before making any decisions reliant upon them. (ID1136445)