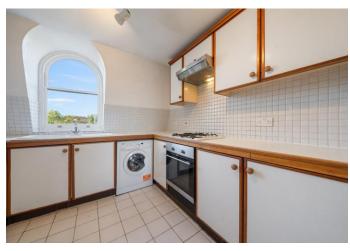

The flat opens into a bright, central hallway that leads to a spacious, semi-open plan kitchen and reception area, offering great proportions to easily divide living and dining. Large sliding doors provide direct access to the highlight of the flat: a vast, south-east facing roof terrace. Spanning the entire width of the flat, this exceptional outdoor space offers breathtaking, uninterrupted views of the surrounding neighbourhood and London's iconic skyline. Whether you're starting your day with a morning coffee or hosting guests for an evening under the stars, it's an extraordinary backdrop for outdoor living and entertaining.