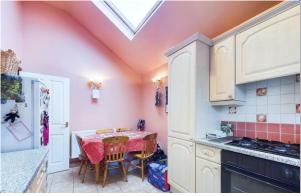

#### FIRST FLOOR

LIVING ROOM 11' 11" x 12' 8" (3.63m x 3.86m)

**KITCHEN** 8' 6" x 13' 11" (2.59m x 4.24m)

BEDROOM ONE 15' 6" x 8' 6" (4.72m x 2.59m)

**BATHROOM** 8' 5" x 5' 10" (2.57m x 1.78m)