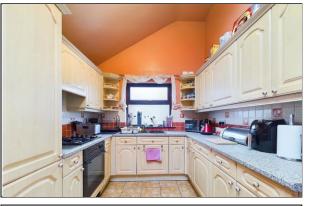

#### FIRST FLOOR

LIVING ROOM 11' 11" x 12' 8" (3.63m x 3.86m)

**KITCHEN** 8' 6" x 13' 11" (2.59m x 4.24m)

BEDROOM ONE 15' 6" x 8' 6" (4.72m x 2.59m)

**BATHROOM** 8' 5" x 5' 10" (2.57m x 1.78m)