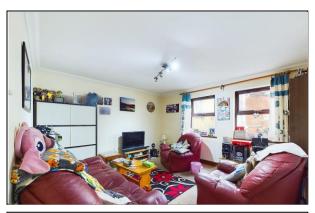

#### FIRST FLOOR

LIVING ROOM 11' 11" x 12' 8" (3.63m x 3.86m)

**KITCHEN** 8' 6" x 13' 11" (2.59m x 4.24m)

BEDROOM ONE 15' 6" x 8' 6" (4.72m x 2.59m)

**BATHROOM** 8' 5" x 5' 10" (2.57m x 1.78m)