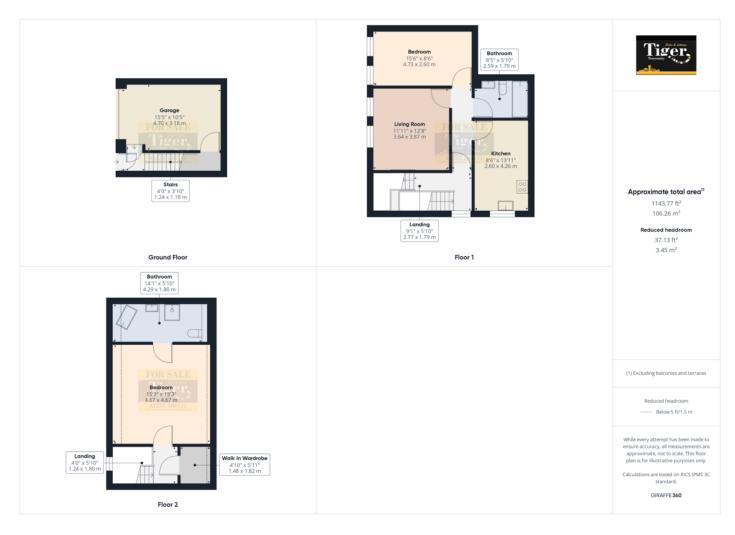

#### **GROUND FLOOR**

GARAGE 15' 5" x 10' 5" (4.7m x 3.18m)

#### FIRST FLOOR

LIVING ROOM 11' 11" x 12' 8" (3.63m x 3.86m)

**KITCHEN** 8' 6" x 13' 11" (2.59m x 4.24m)

BEDROOM ONE 15' 6" x 8' 6" (4.72m x 2.59m)

**BATHROOM** 8' 5" x 5' 10" (2.57m x 1.78m)

#### SECOND FLOOR

**BEDROOM TWO** 15' 3" x 15' 3" (4.65m x 4.65m)

**EN-SUITE BATHROOM** 14' 1" x 5' 10" (4.29m x 1.78m)

**WALK-IN WARDROBE** 5' 11" x 4' 10" (1.8m x 1.47m)

**TENURE** The property is **Leasehold** 