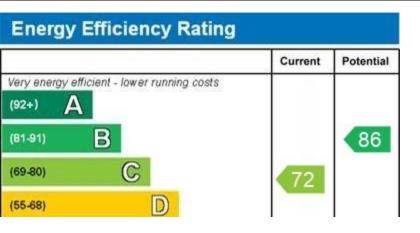

COUNCIL TAX Band "B"

The average council tax charges for April 2010 - March 2013 are listed below, based on a household of two adults. The tax bands are based on the value of your property in 1991.

| Valuation<br>Band | Council Tax<br>2017/18 | Council Tax<br>2018/19 | Council Tax<br>2019/20 |
|-------------------|------------------------|------------------------|------------------------|
| А                 | £1104.47               | £1170.70               | £1218.16               |
| В                 | £1288.54               | £1365.82               | £1421.19               |
| С                 | £1472.62               | £1560.93               | £1624.21               |
| D                 | £1656.70               | £1756.05               | £1827.24               |
| E                 | £2024.86               | £2146.28               | £2233.29               |
| F                 | £2393.01               | £2536.52               | £2639.35               |
| G                 | £2761.17               | £2926.75               | £3045.40               |
| Н                 | £3313.40               | £3512.10               | £3654.48               |