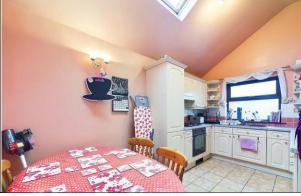

#### FIRST FLOOR

LIVING ROOM 11' 11" x 12' 8" (3.63m x 3.86m)

**KITCHEN** 8' 6" x 13' 11" (2.59m x 4.24m)

BEDROOM ONE 15' 6" x 8' 6" (4.72m x 2.59m)

**BATHROOM** 8' 5" x 5' 10" (2.57m x 1.78m)