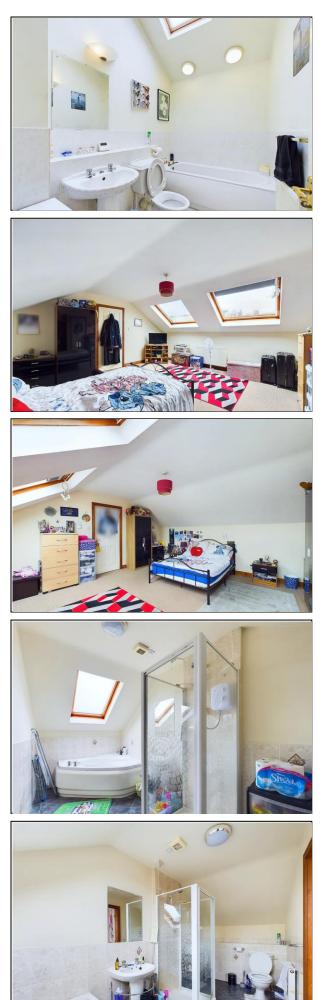

#### FIRST FLOOR

LIVING ROOM 11' 11" x 12' 8" (3.63m x 3.86m)

**KITCHEN** 8' 6" x 13' 11" (2.59m x 4.24m)

BEDROOM ONE 15' 6" x 8' 6" (4.72m x 2.59m)

**BATHROOM** 8' 5" x 5' 10" (2.57m x 1.78m)

#### SECOND FLOOR

**BEDROOM TWO** 15' 3" x 15' 3" (4.65m x 4.65m)

**EN-SUITE BATHROOM** 14' 1" x 5' 10" (4.29m x 1.78m)

**WALK-IN WARDROBE** 5' 11" x 4' 10" (1.8m x 1.47m)

**TENURE** The property is **Leasehold** 