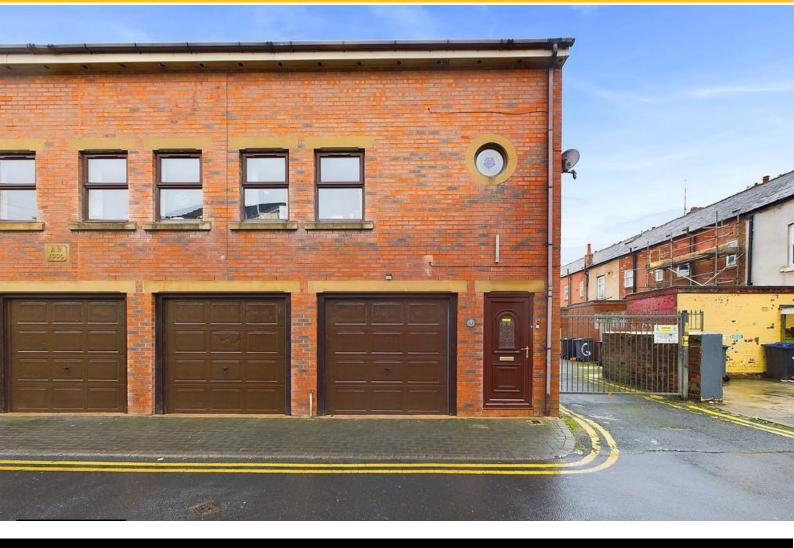

# John Street, Blackpool, FY1 6DG Price: £75,000

- For Sale by Online Auction
- Unique 2 Bedroom End Terraced House
- Sold with Tenants @ Circa £6,650 PA
- Garage
- Two Bathrooms
- Arranged Over 3 Floors
- Close to Amenities & the Promenade
- Viewings Available Either in Person or Via Our 360 Virtual Tour

# John Street, Blackpool

For Sale by Online Auction with a Starting Bid of £75,000. See WebbMove for all the Auction Details. T&Cs Apply. A unique twobedroom end terraced house which is arranged over three floors and is situated close to local amenities and the promenade. It is sold with a tenant in-situ and is producing circa £6,652 per annum making it an ideal, ready-made buy-to-let investment opportunity. The property briefly offers; living room, kitchen, bathroom and two bedrooms, one of which is en-suite. There is also the benefit of an integral garage. Viewings are available NOW either in person or via our 360 tour.