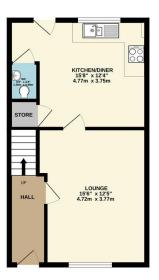

## Phillips George

E

G

**Energy Efficiency Rating** 

A B

(69-80) (55-68)

(39-54)

GROUND FLOOR 435 sq.ft. (40.4 sq.m.) approx.

1ST FLOOR 435 sq.ft. (40.4 sq.m.) approx.

Modern Build

England, Scotland & Wales

- Semi Detached
- Three Bedrooms
- Quiet Development
- Immaculate Presentation
- Allocated Parking
- Open Views
- Ground Floor W.C

TOTAL FLOOR AREA: 870 sq.ft. (80.8 sq.m.) approx.

Whilst every attempt has been made to ensure the accuracy of the floorplan consained here, measurements of above, suitables, scoms and any other times are approximate and on oresponsibility is taken for any entrol, emission on myselecterer. (This plan is to ill histories proposes only and bolished be used as suct by any