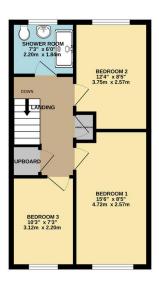

1ST FLOOR 435 sq.ft. (40.4 sq.m.) approx.

Modern Build

England, Scotland & Wales

- Semi Detached
- Three Bedrooms
- Quiet Development
- Immaculate Presentation
- Allocated Parking
- Open Views
- Ground Floor W.C

TOTAL FLOOR AREA: 870 sq.ft. (80.8 sq.m.) approx.

Whilst every attempt has been made to ensure the accuracy of the floorplan consained here, measurements of above, suitables, scoms and any other times are approximate and on oresponsibility is taken for any entrol, emission on myselecterer. (This plan is to ill histories proposes only and bolished be used as suct by any