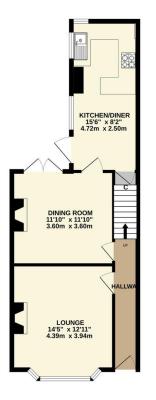

## Phillips George

EPC: Rated D

- Mid Terrace
- Three Bedrooms
- Popular Location
- Character Home
- Palisaded Property
- Landscaped Gardens
- Large Kitchen Diner
- Two Reception Rooms

Whilst every attempt has been made to ensure the accuracy of the floorplan contained here, measuremer of doors, windows, rooms and any other tensure are approximate and no responsibility is taken for any erem onision or mis-statement. This plan is for flustrative purposes only and should be used as such by any prospective purchaser. The services, systems and appliances shown have not been tested and no guaran as to their operability or efficiency can be given.