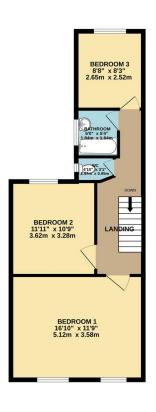

## Phillips George

EPC: Rated D

- Mid Terrace
- Three Bedrooms
- Popular Location
- Character Home
- Palisaded Property
- Landscaped Gardens
- Large Kitchen Diner
- Two Reception Rooms

Whilst every attempt has been made to ensure the accuracy of the floorplan contained here, measuremer of doors, windows, rooms and any other tensure are approximate and no responsibility is taken for any erem onision or mis-statement. This plan is for flustrative purposes only and should be used as such by any prospective purchaser. The services, systems and appliances shown have not been tested and no guaran as to their operability or efficiency can be given.