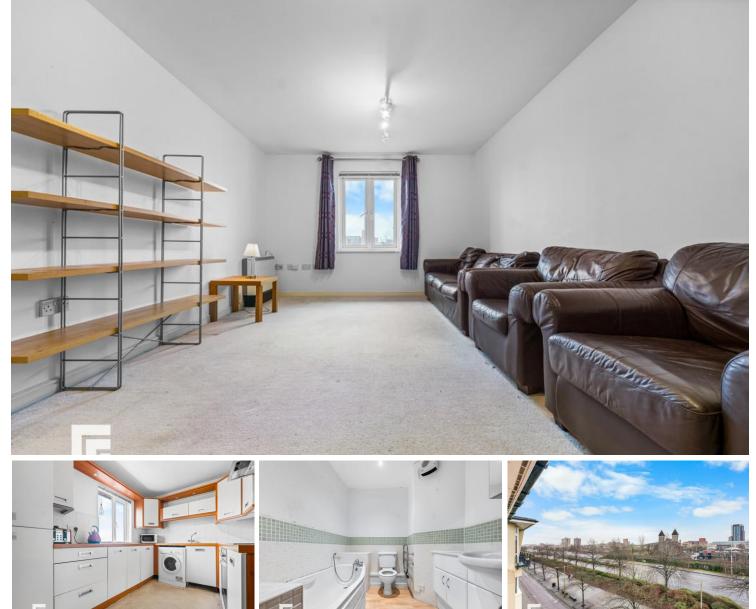

### LOUNGE/DINING ROOM

18' 6" x 11' 3" (5.66m x 3.45m) Double glazed uPVC window, to front aspect. Ample natural daylight. Carpeted flooring. T.V Aerial point. Telephone

point. Two wall mounted storage heaters.

#### 11' 1" x 8' 11" (3.40m x 2.73max)

Separate kitchen with double glazed window to front. Vinyl flooring. Part tiled walls. Fitted wall and base units across three walls with under unit lighting, and work surfaces incorporating stainless steel sink and drainer with mixer tap over. Ample storage. Integrated oven, four ring electric hob and stainless steel extractor hood over. Integrated fridge freezer. Space for washing machine.

#### BATHROOM

Fully tiled walls. Vinyl flooring. Panelled bath, with mixer tap over and handheld shower attachment. Vanity wash hand basin with cupboard space underneath and wall mounted mirrored cabinet above. Extractor fan. Spotlights. Heated towel rail.