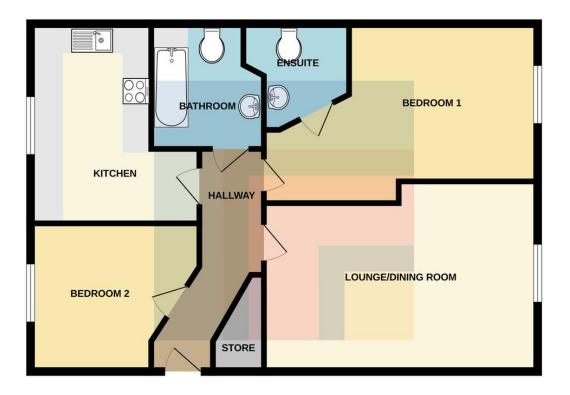

# THIRD FLOOR APARTMENT

\*\*IDEAL FIRST TIME PURCHASE\* NO CHAIN\*\* MGY are pleased to present for sale a spacious two bedroom, top floor apartment situated in the popular location of Lloyd George Avenue, close to the City Centre and Cardiff Bay. The accommodation comprises of entrance hallway, lounge/dining room, separate kitchen, two bedrooms, one with ensuite and bathroom. The property benefits from double glazing throughout, security entry intercom system, bike storage and an allocated parking space. Ideal first time purchase or investment. Low service charges. No chain. Viewing recommended.

#### HALLWAY

Entered via wooden door, with security spy hole. Spacious hallway. Carpeted flooring. Wall mounted security entry intercom system. Storage cupboard housing hot water tank. Wall mounted storage heater.

### LOUNGE/DINING ROOM

18' 6" x 11' 3" (5.66m x 3.45m) Double glazed uPVC window, to front aspect. Ample natural daylight. Carpeted flooring. T.V Aerial point. Telephone

point. Two wall mounted storage heaters.

#### **KITCHEN**

#### 11' 1" x 8' 11" (3.40m x 2.73max)

Separate kitchen with double glazed window to front. Vinyl flooring. Part tiled walls. Fitted wall and base units across three walls with under unit lighting, and work surfaces incorporating stainless steel sink and drainer with mixer tap over. Ample storage. Integrated oven, four ring electric hob and stainless steel extractor hood over. Integrated fridge freezer. Space for washing machine.

### **BEDROOM ONE**

#### 16' 11" x 10' 4" (5.16m x 3.16m)

Double glazed uPVC window, to front aspect. Double bedroom. Carpeted flooring. Wall mounted storage heater. Door to en-suite:

#### **EN-SUITE**

Part tiled walls. Vanity wash hand basin with cupboard space underneath and wall mounted mirrored cabinet above. W.C. Spotlights. Shaver point. Please note, this ensuite is in need of full refurbishment, following a historical leak.

#### **BEDROOM TWO**

10' 6" x 6' 1" (3.21max x 1.87max) Double glazed uPVC window, to rear aspect. Carpeted flooring. Wall mounted storage heater.

#### BATHROOM

Fully tiled walls. Vinyl flooring. Panelled bath, with mixer tap over and handheld shower attachment. Vanity wash hand basin with cupboard space underneath and wall mounted mirrored cabinet above. Extractor fan. Spotlights. Heated towel rail.