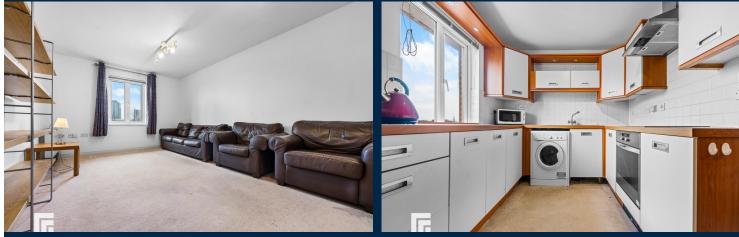

### LOUNGE/DINING ROOM

18' 6" x 11' 3" (5.66m x 3.45m) Double glazed uPVC window, to front aspect. Ample natural daylight. Carpeted flooring. T.V Aerial point. Telephone

point. Two wall mounted storage heaters.

#### 11' 1" x 8' 11" (3.40m x 2.73max)

Separate kitchen with double glazed window to front. Vinyl flooring. Part tiled walls. Fitted wall and base units across three walls with under unit lighting, and work surfaces incorporating stainless steel sink and drainer with mixer tap over. Ample storage. Integrated oven, four ring electric hob and stainless steel extractor hood over. Integrated fridge freezer. Space for washing machine.