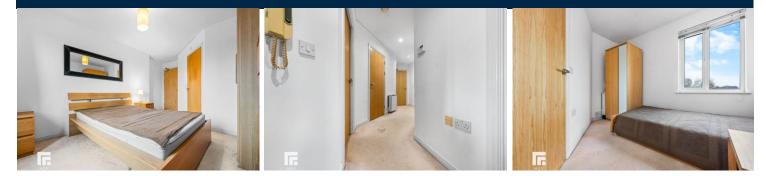

#### 16' 11" x 10' 4" (5.16m x 3.16m)

Double glazed uPVC window, to front aspect. Double bedroom. Carpeted flooring. Wall mounted storage heater. Door to en-suite:

#### **BEDROOM TWO**

10' 6" x 6' 1" (3.21max x 1.87max) Double glazed uPVC window, to rear aspect. Carpeted flooring. Wall mounted storage heater.

#### HALLWAY

Entered via wooden door, with security spy hole. Spacious hallway. Carpeted flooring. Wall mounted security entry intercom system. Storage cupboard housing hot water tank. Wall mounted storage heater.