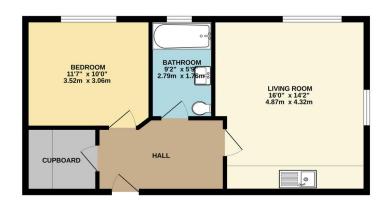

## Phillips George

GROUND FLOOR 503 sq.ft. (46.7 sq.m.) approx.

TOTAL FLOOR AREA: 503 sq,ft. (46.7 sq, m.) approx.

Whits every attempt has been made to ensure the accuracy of the Booglan contained here, measurement of doors, unstands, account and any order items are approximate and no responsibility is taken for any enterended of the standard of the standard or any enterprospective purchase. The standard of the standard or any enterprospective purchase. The standard or any enter
tion of the standard or any enter