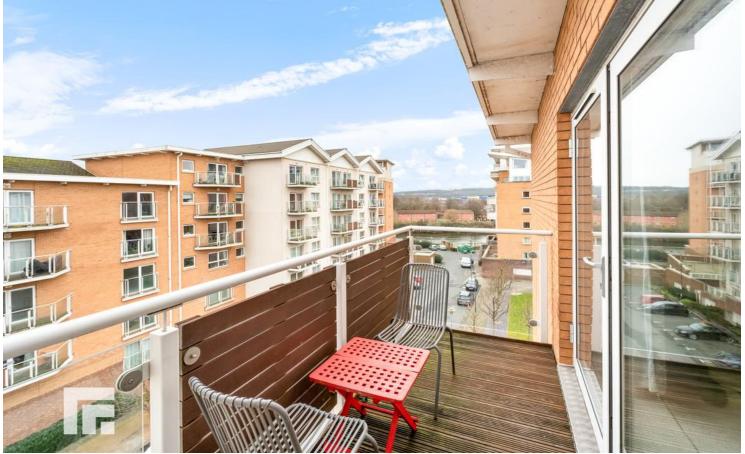

#### **BALCONY**

Large decked balcony, with glass surround. External lighting. Accessed from the lounge/diner.

#### **BALCONY**

Large decked balcony, with glass surround. External lighting. Accessed from the bedroom one.