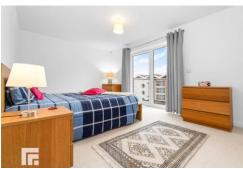

#### **BEDROOM ONE**

17' 10" x 15' 10" (5.45m x 4.83max)

Double glazed uPVC window and patio door, leading to additional balcony. Exceptionally large double bedroom. Carpeted flooring. Two built in double wardrobes.