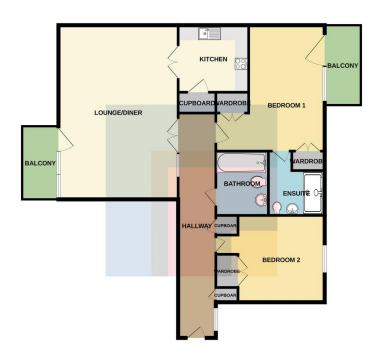

#### **ENTRANCE HALL**

Entered via wooden door, with security spy hole. Double glazed uPVC window to side. Spacious hallway. Carpeted flooring. Two storage cupboards, one housing hot water tank. Video entry intercom system. Themostat. Spotlights.

#### LOUNGE/DINER

24' 2" x 17' 6" (7.38m x 5.35m)

Entered via double wooden doors. Double glazed uPVC patio doors, leading onto large decked balcony. Extremely spacious. Carpeted flooring. Thermostat. TV and telephone point. Wall mounted electric heater. Double wooden doors, leading to large kitchen.

#### **KITCHEN**

10' 9" x 8' 9" (3.30m x 2.69m)

Large kitchen. Tiled flooring. Wall and base units across two walls, with work surfaces incorporating stainless steel sink. Integrated oven and four ring electric hob, with stainless steel extractor hood over. Ample storage. Over and under unit lighting. Integrated fridge freezer, dishwasher and washer/dryer. Extractor fan. Spotlights. Door to storage cupboard.

#### **BALCONY**

Large decked balcony, with glass surround. External lighting. Accessed from the lounge/diner.

#### **BEDROOM ONE**

17' 10" x 15' 10" (5.45m x 4.83max)

Double glazed uPVC window and patio door, leading to additional balcony. Exceptionally large double bedroom. Carpeted flooring. Two built in double wardrobes.

#### **ENSUITE**

8'5" x 4' 11" (2.59m x 1.52m)

Large modern en-suite. Tiled flooring. Fully tiled walls. Double shower cubicle. Wall mounted wash hand basin. W.C. Shaver point. Heated towel rail. Extractor fan. Spotlights.

#### **BEDROOM TWO**

15' 1" x 12' 7" (4.61m x 3.86m)

Double glazed uPVC windows to rear. Double bedroom. Carpeted flooring. Built in double wardrobe. TV and telephone point. Thermostat. Wall mounted electric heater.

#### **BALCONY**

Large decked balcony, with glass surround. External lighting. Accessed from the bedroom one.

#### BATHROOM

7'0" x6'10" (2.14m x2.10m)

Tiled flooring. Fully tiled walls. Wall mounted wash hand basin. Panelled bath, with shower over and glass shower screen. W.C. Shaver point. Wall mounted mirrors. Heated towel rail. Extractor fan. Spotlights.