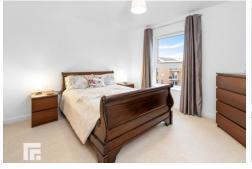

#### **BEDROOM ONE**

17' 10" x 15' 10" (5.45m x 4.83max)

Double glazed uPVC window and patio door, leading to additional balcony. Exceptionally large double bedroom. Carpeted flooring. Two built in double wardrobes.

**TENURE: LEASEHOLD** 

**COUNCIL TAX BAND: F** 

FLOOR AREA APPROX: 1,130 SQ FT

**VIEWING: STRICTLY BY APPOINTMENT** 

Thermostat. Wall mounted electric heater. TV and telephone point. Door to:-