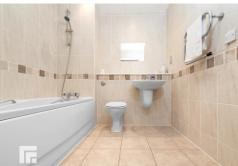

#### BATHROOM

7'0" x6'10" (2.14m x2.10m)

Tiled flooring. Fully tiled walls. Wall mounted wash hand basin. Panelled bath, with shower over and glass shower screen. W.C. Shaver point. Wall mounted mirrors. Heated towel rail. Extractor fan. Spotlights.