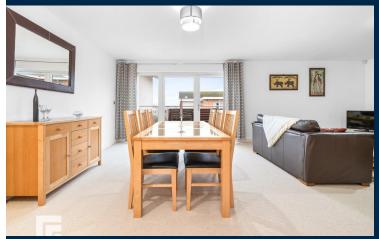

#### LOUNGE/DINER

24' 2" x 17' 6" (7.38m x 5.35m)

Entered via double wooden doors. Double glazed uPVC patio doors, leading onto large decked balcony. Extremely spacious. Carpeted flooring. Thermostat. TV and telephone point. Wall mounted electric heater. Double wooden doors, leading to large kitchen.