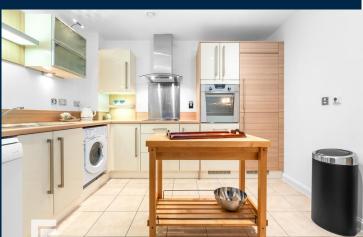

#### **KITCHEN**

10' 9" x 8' 9" (3.30m x 2.69m)

Large kitchen. Tiled flooring. Wall and base units across two walls, with work surfaces incorporating stainless steel sink. Integrated oven and four ring electric hob, with stainless steel extractor hood over. Ample storage. Over and under unit lighting. Integrated fridge freezer, dishwasher and washer/dryer. Extractor fan. Spotlights. Door to storage cupboard.