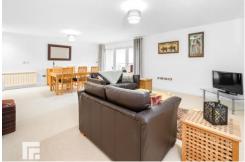

#### LOUNGE/DINER

24' 2" x 17' 6" (7.38m x 5.35m)

Entered via double wooden doors. Double glazed uPVC patio doors, leading onto large decked balcony. Extremely spacious. Carpeted flooring. Thermostat. TV and telephone point. Wall mounted electric heater. Double wooden doors, leading to large kitchen.