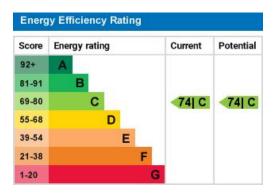

**TENURE: LEASEHOLD** 

**COUNCIL TAX BAND: F** 

FLOOR AREA APPROX: 1,130 SQ FT

**VIEWING: STRICTLY BY APPOINTMENT** 

Thermostat. Wall mounted electric heater. TV and telephone point. Door to:-