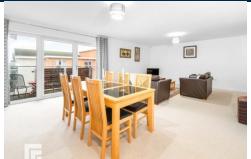

#### LOUNGE/DINER

24' 2" x 17' 6" (7.38m x 5.35m)

Entered via double wooden doors. Double glazed uPVC patio doors, leading onto large decked balcony. Extremely spacious. Carpeted flooring. Thermostat. TV and telephone point. Wall mounted electric heater. Double wooden doors, leading to large kitchen.