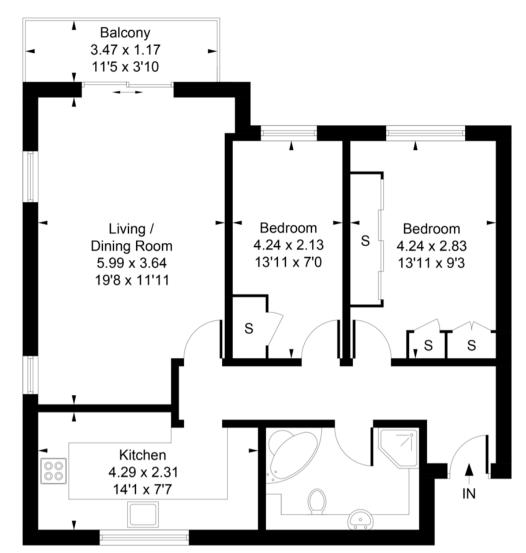

## Approximate Gross Internal Area 69.87 sq m / 752 sq ft

**Second Floor** 

Whilst every attempt has been made to ensure the accuracy of the floor plan contained here, measurements of doors, windows rooms and any other items are approximate and no responsibility is taken for any error, omission, or mis-statement.

This plan is for illustrative purposes only and should be used as such by any prospective purchaser.