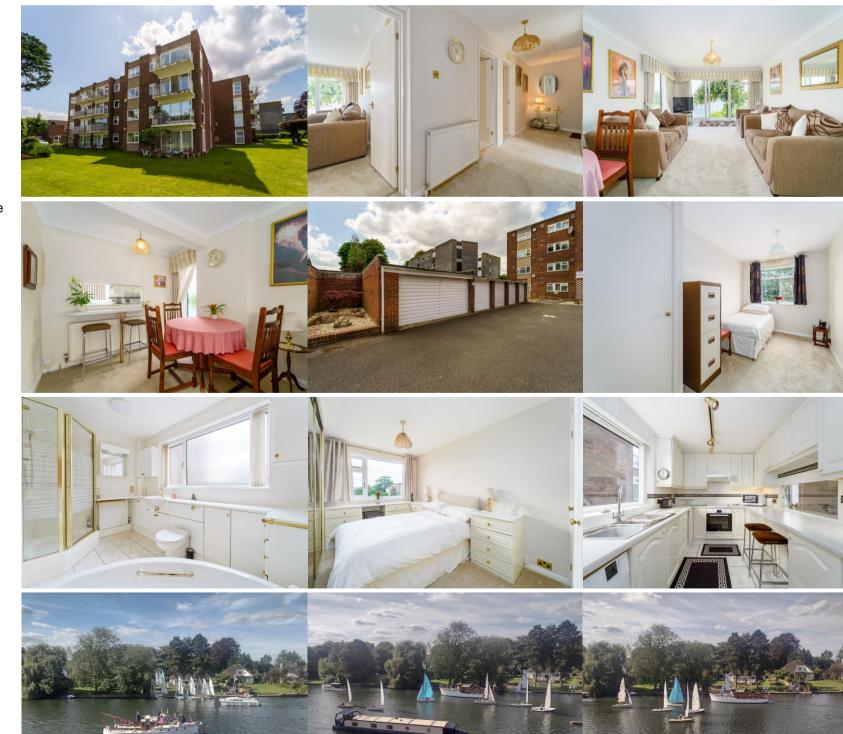

A superbly presented and rarely available two-double bedroom second floor apartment, situated within this popular riverside development and boasting amazing dual aspect views of the River Thames. Occupying approximately 70 sq/m of internal living space, this stunning flat briefly comprises of entrance hallway, two-double bedrooms, bathroom, good size kitchen and a large reception room leading to a private balcony overlooking the River Thames. The property further boasts a large double garage for two vehicles with remote operated over and above door, share of freehold, private balcony, gas central heating, double glazing and a well-maintained communal garden. Strictly no pets allowed. No onward chain. Sole agent.