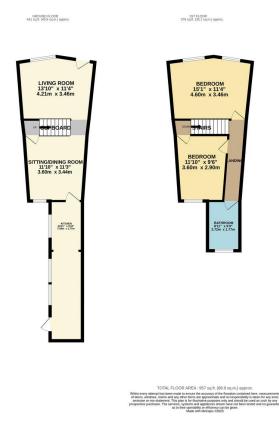

## **FOR SALE**

2 Bed Mid Terraced House in Bassett Street, Woodgate Leicester LE3 5EB. Offers Over £180,000.

Larger than average and sold with no upward chain, this extended two bedroom terraced property in Leicester's Woodgate is available to view immediately. comprising two reception rooms and extended galley kitchen downstairs, together with two bedrooms and bathroom on the first floor plus loft room. The property has been well maintained throughout, with double glazing, modern combi boiler and small low maintenance yard to the rear.

Agents Note: Whilst every care has been taken to prepare these sales particulars, they are for guidance purposes only. All measurements are approximate are for general guidance purposes only and whilst every care has been taken to ensure their accuracy, they should not be relied upon and potential buyers are advised to recheck the measurements.