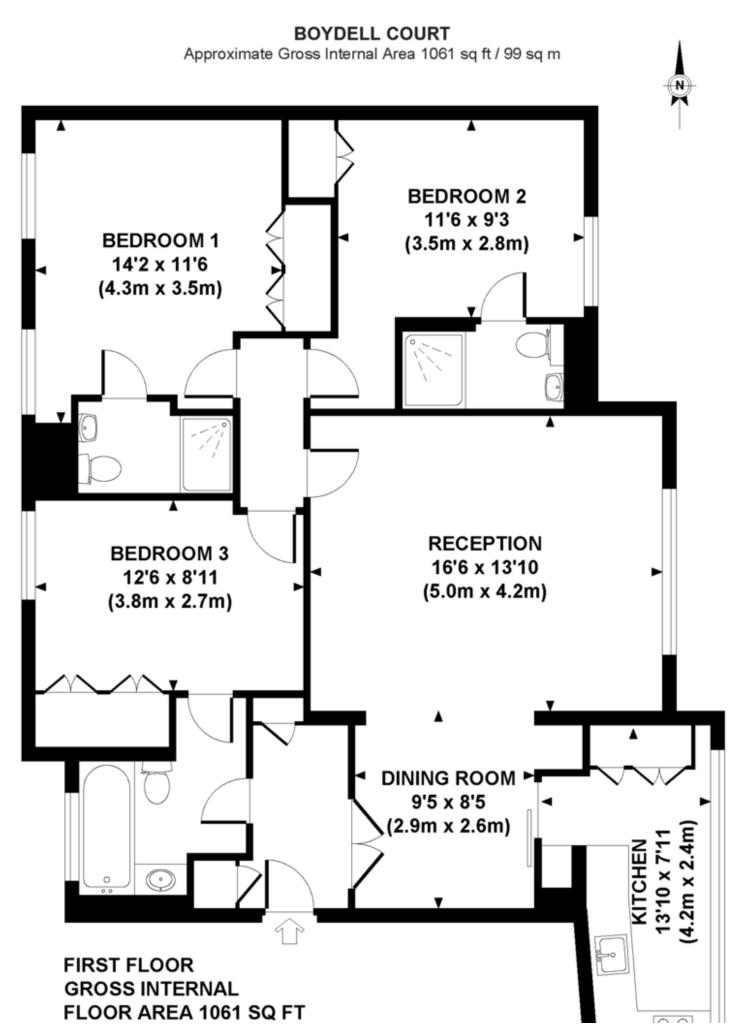

Boydell Court, St. Johns Wood NW8 £5,633 pcm

Mile are delighted to market this stunning first-floor apartment in the heart of St Johns Wood.

- Heating & Hot Water Included
- Popular Gated Development
- Air Conditioning
- Pet Friendly
- Stunning Modern Flat

- Views of London Skylines
- First Floor
- Private Parking
- Available 12th March
- Close to Regents Park

MONEY LAUNDERING REGULATIONS 2003: Intending purchasers will be asked to produce identification documentation at a later stage and we would ask for your co-operation in order that there will be no delay in agreeing the sale.