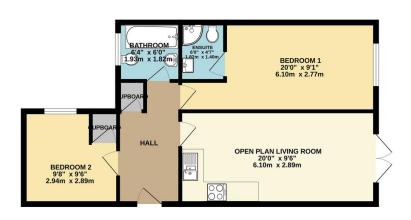

## Phillips George

GROUND FLOOR 581 sq.ft. (54.0 sq.m.) approx.

TOTAL FLOOR AREA: 581 sq.ft. (54.0 sq.m.) approx.

Whilst severy attempt has been make to ensure the accuracy of the boopsian contained here, measurements of obces, windows, receive and any other time are approximated and to responsibility to size for any error, according to the control of the control of