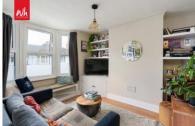

**LIVING ROOM** Fitted unit, UPVC double glazed window, radiator.

**SHOWER ROOM** Comprising step in shower being tiled throughout, vanity wash hand basin, fitted heated towel rail, extractor fan, low level w.c, UPVC double glazed frosted window.