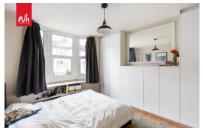

**ENTRANCE HALL** Electrics, radiator.

**BEDROOM** UPVC double glazed bay window, fitted cupboards, radiator.

**LANDING** 'Worcester Bosch' gas fired combination boiler, UPVC double glazed window, thermostat, storage cupboard.