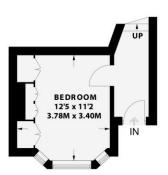

**ENTRANCE HALL** Electrics, radiator.

**BEDROOM** UPVC double glazed bay window, fitted cupboards, radiator.

**LANDING** 'Worcester Bosch' gas fired combination boiler, UPVC double glazed window, thermostat, storage cupboard.