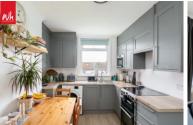

**KITCHEN** Incorporating 'Lamona' sink with mixer tap and drainer, vinyl work surfaces with cupboards below and matching eye level cupboards above, integrated dishwasher and microwave, four ring electric hob with oven below and extractor above. Space for washing machine and space for fridge freezer, UPVC double glazed window, radiator.