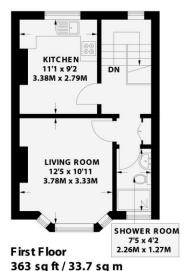

**KITCHEN** Incorporating 'Lamona' sink with mixer tap and drainer, vinyl work surfaces with cupboards below and matching eye level cupboards above, integrated dishwasher and microwave, four ring electric hob with oven below and extractor above. Space for washing machine and space for fridge freezer, UPVC double glazed window, radiator.

**LIVING ROOM** Fitted unit, UPVC double glazed window, radiator.

**SHOWER ROOM** Comprising step in shower being tiled throughout, vanity wash hand basin, fitted heated towel rail, extractor fan, low level w.c, UPVC double glazed frosted window.

## LIVINGSTONE ROAD

HOVE

APPROXIMATE GROSS INTERNAL AREA 543 sq ft / 50.4 sq m

Portslade Branch
48 Boundary Road, Portslade BN3 4EF
portslade@whitlockandheaps.co.uk
01273 422706