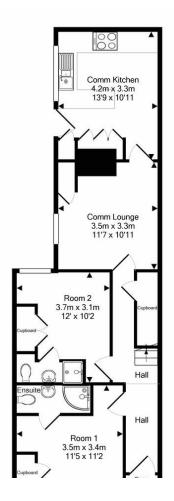

## **Property Summary**

Pillar Properties = 'Effortless Living' - Is proud to offer this top quality FIVE bedroom, all en-suite, shared house with a communal kitchen & large separate communal lounge in a strictly PROFESSIONAL house (\*\*Academic students considered) The room is available 7th October 2024 and ALL BILLS ARE INCLUDED.

- Large en-suite double room
- No expense spared!
- All bills included + Wi-Fi
- Fully furnished
- Separate communal lounge
- Large communal kitchen/breakfast
- Large Communal Rear garden
- Close to public transport links & amenities
- Short bus journey into Reading
  Town Centre