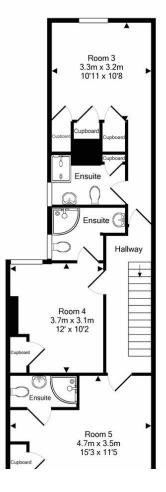

## **Property Summary**

Pillar Properties = 'Effortless Living' - Is proud to offer this top quality FIVE bedroom, all en-suite, shared house with a communal kitchen & large separate communal lounge in a strictly PROFESSIONAL house (\*\*Academic students considered) The room is available 7th October 2024 and ALL BILLS ARE INCLUDED.

- Large en-suite double room
- No expense spared!
- All bills included + Wi-Fi
- Fully furnished
- Separate communal lounge
- Large communal kitchen/breakfast
- Large Communal Rear garden
- Close to public transport links & amenities
- Short bus journey into Reading
  Town Centre