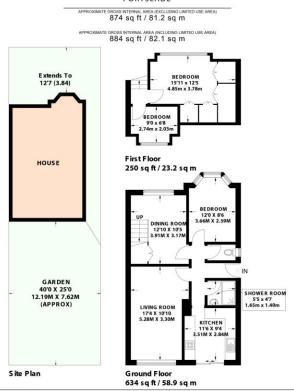

#### **ENTRANCE HALL**

Radiator.

#### **KITCHEN**

Incorporating stainless steel sink unit with drainer and mixer tap, adjacent laminate worksurface with cupboards and drawers under, matching eye level wall cupboards, inset four ring ceramic hob with concealed extractor over, electric oven, integrated fridge and freezer, dishwasher, plumbing for washing machine, pull out breakfast bar, radiator, tiled walls and floor, sliding patio door to garden.

#### LIVING ROOM

Electric fire with mantle over, UPVC double glazed window overlooking the garden, radiator.

#### **DINING ROOM**

UPVC double glazed window, fitted cupboard, radiator, stairs to first floor.

### **BEDROOM 2**

UPVC Double glazed window, radiator.

# **SHOWER ROOM**

Comprising walk in shower, wash hand basin with cupboard under, heated ladder style towel rail, tiled walls and floor, frosted window.

**CLOAKROOM** Comprising low level w.c., wash hand basin, tiled walls and floor, frosted window.

### **FIRST FLOOR**

# BEDROOM 1

Wide range of fitted wardrobes, chest of drawers and bed side tables, UPVC double glazed window, radiator.

UPVC double glazed window, radiator.

#### FRONT GARDEN

#### **REAR GARDEN**

Secluded and fully enclosed with mature borders and