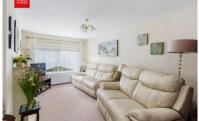

#### LIVING ROOM

Electric fire with mantle over, UPVC double glazed window overlooking the garden, radiator.