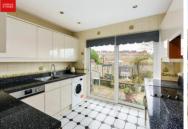

#### **KITCHEN**

Incorporating stainless steel sink unit with drainer and mixer tap, adjacent laminate worksurface with cupboards and drawers under, matching eye level wall cupboards, inset four ring ceramic hob with concealed extractor over, electric oven, integrated fridge and freezer, dishwasher, plumbing for washing machine, pull out breakfast bar, radiator, tiled walls and floor, sliding patio door to garden.