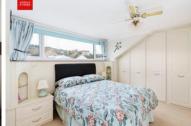

# BEDROOM 1

Wide range of fitted wardrobes, chest of drawers and bed side tables, UPVC double glazed window, radiator.

UPVC double glazed window, radiator.