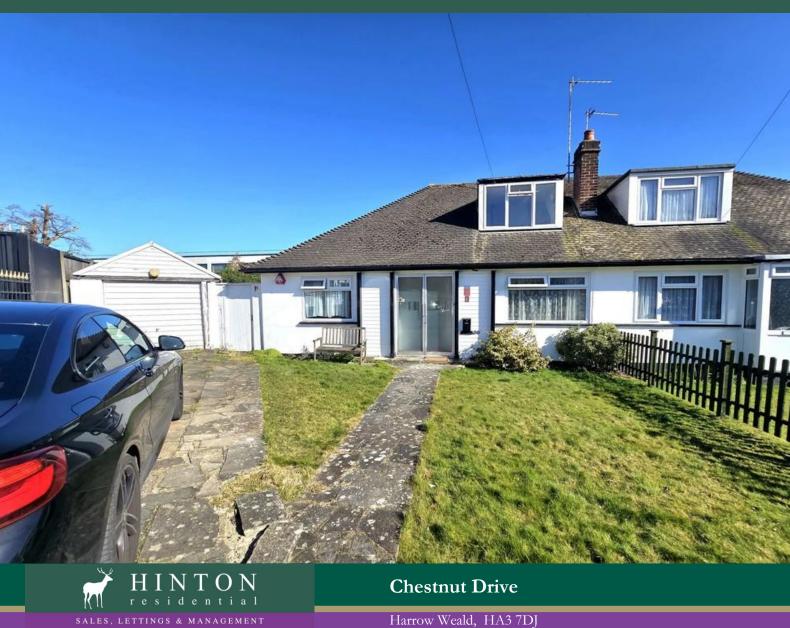

£650,000

EPC Rating '55'









## Schools within 1 mile

Bentley Wood - Ofsted 'Outstanding'
Sacred Heart Language College - Ofsted 'Outstanding'
Kingsley High School - Ofsted 'Outstanding'
Weald Rise Primary school - Ofsted 'Good'
Helix Education Centre - Ofsted 'Good'
Belmont School - Ofsted 'Good'
Hujjat Primary School - Ofsted 'Good'
Whitefriars School - Ofsted 'Good'
St Josephs School - Ofsted 'Good'
Cedars Manor - Ofsted 'Good'

## Local Transport

Harrow and Wealdstone Station - Bakerloo Line and Overground including fast trains to Euston - 1 mile Headstone Lane Station - Overground

H19 Bus Route to Harrow
140 (N140) Bus Route to Hayes
182 Bus Route to Brent Cross
258 Bus Route to Watford/South Harrow
340 Bus Route to Edgware/Harrow
H12 Bus Route to Stanmore/South Harrow
N18