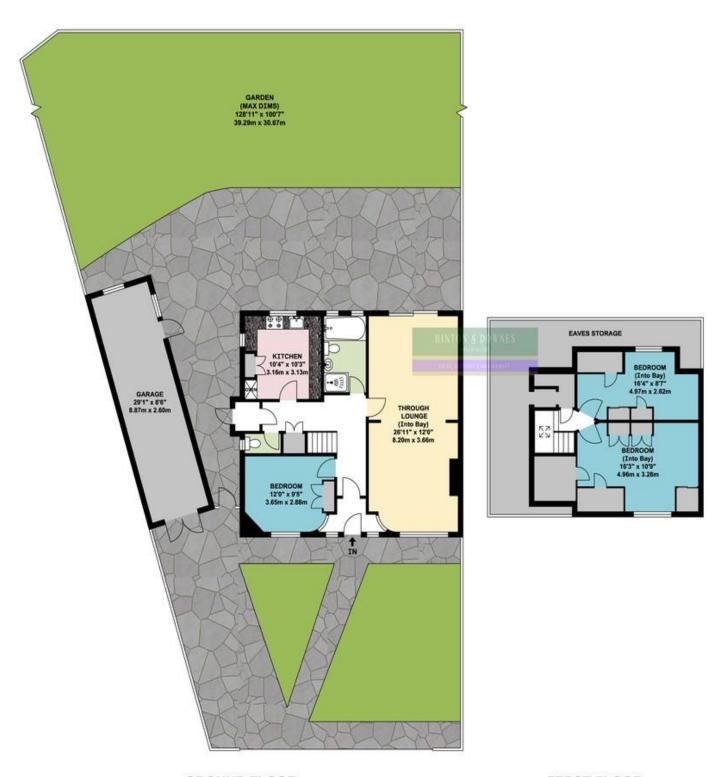

## CHESTNUT DRIVE HARROW WEALD HA3

**GROUND FLOOR** 

FIRST FLOOR

## APPROX. GROSS INTERNAL FLOOR AREA 1076.39 SQ. FT / 100.00 SQ. M

WHILST EVERY ATTEMPT HAS BEEN MADE TO ENSURE THE ACCURACY OF THE FLOOR PLAN CONTAINED HERE, MEASUREMENTS OF DOORS, WINDOWS, ROOMS AND ANY OTHER ITEMS ARE APPROXIMATE AND NO RESPONSIBILITY IS TAKEN FOR ANY ERROR, OMISSION, OR MIS-STATEMENT. THIS PLAN IS FOR ILLUSTRATIVE PURPOSES ONLY AND SHOULD BE USED AS SUCH, BY ANY PROSPECTIVE PURCHASER.

FLOOR PLANS ARE NOT DONE TO "SCALE".