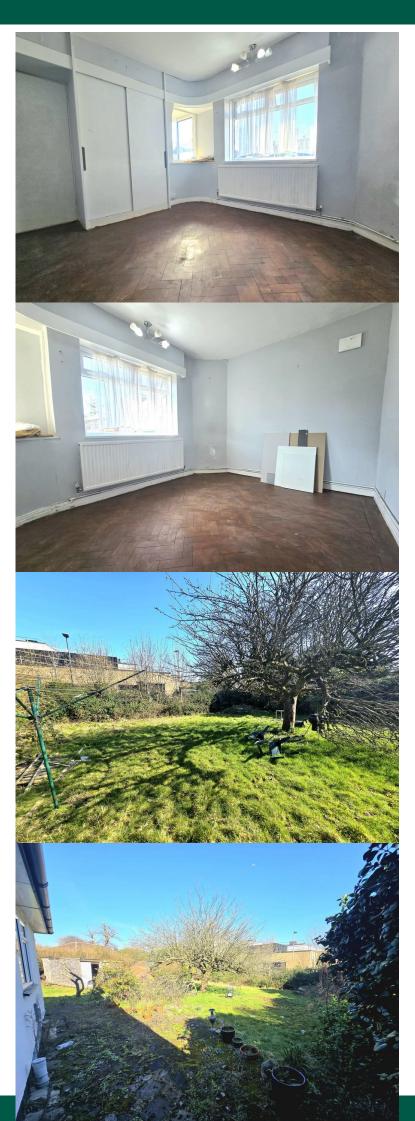

£650,000

EPC Rating '55'









## Schools within 1 mile

Bentley Wood - Ofsted 'Outstanding'
Sacred Heart Language College - Ofsted 'Outstanding'
Kingsley High School - Ofsted 'Outstanding'
Weald Rise Primary school - Ofsted 'Good'
Helix Education Centre - Ofsted 'Good'
Belmont School - Ofsted 'Good'
Hujjat Primary School - Ofsted 'Good'
Whitefriars School - Ofsted 'Good'
St Josephs School - Ofsted 'Good'
Cedars Manor - Ofsted 'Good'

## Local Transport

Harrow and Wealdstone Station - Bakerloo Line and Overground including fast trains to Euston - 1 mile Headstone Lane Station - Overground

H19 Bus Route to Harrow
140 (N140) Bus Route to Hayes
182 Bus Route to Brent Cross
258 Bus Route to Watford/South Harrow
340 Bus Route to Edgware/Harrow
H12 Bus Route to Stanmore/South Harrow
N18 Bus Route to Trafalgar Square



-