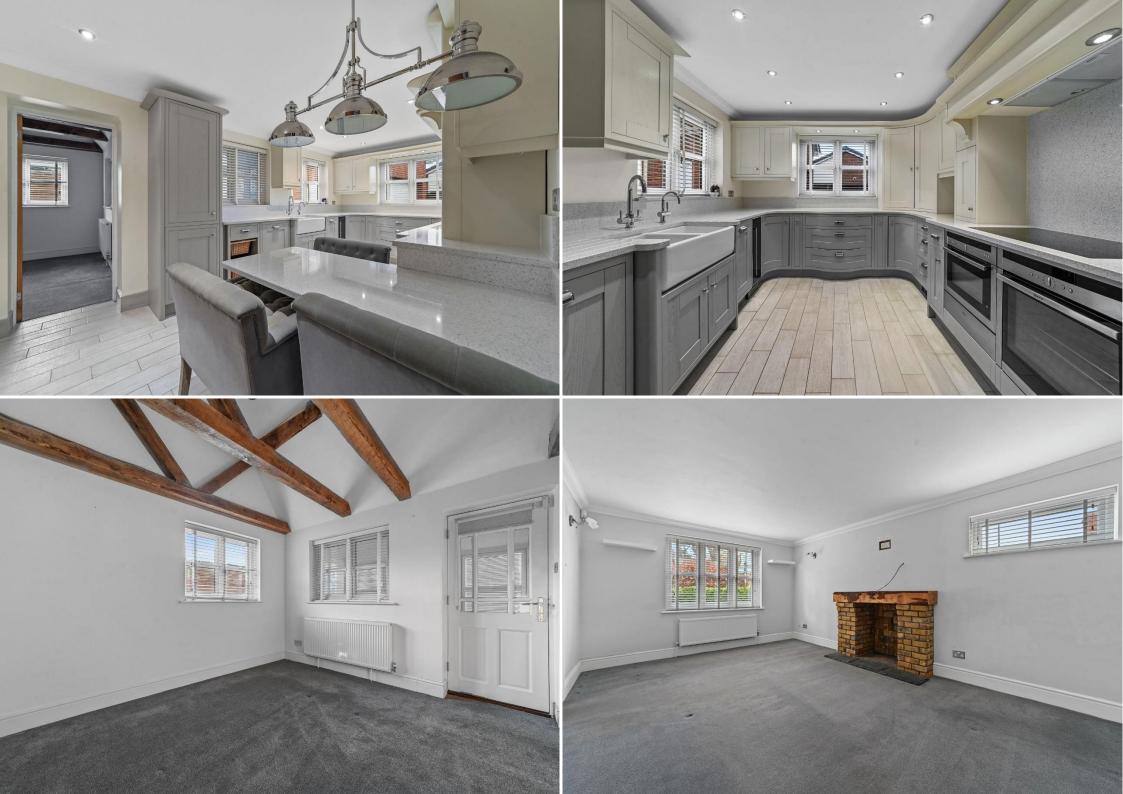

The kitchen breakfast room is particularly impressive and striking room which has been superbly finished and features high quality shaped quartz counter tops spanning around three sides with fluted drainer and Belfast style sink with mixer tap with an additional steaming hot water tap. The units are shaker style in grey, and incorporate appliances to include dishwasher, fridge freezer, dual Neff ovens, ceramic hob with touch operation and canopy extractor hood immediately overhead. There is an integrated wine cooler and floor level space heater. The kitchen is equipped with numerous drawers and cupboards including pull out wicker basket drawers, carousel style units to the corners and larder style units. There is also a matching breakfast bar in quartz, tiling to the floor and windows to two elevations. From the kitchen breakfast room there is access to a well proportioned dining room. A striking feature of which is the vaulted ceiling at and substantial timber joists. There are windows to two elevations and a further door through to a recently constructed garden room which in turn features French doors which provide access to the rear courtyard style garden.

Part glazed entrance door to entrance porch with vertical column style radiator, opening to the entrance hall way which provides doorway access to the sitting room, kitchen breakfast room and utility room. Useful understairs storage cupboard, matching vertical column style radiator, window to front and stair flight ascending to the first floor level. Very useful utility/cloakroom contained within is the oil fired heating boiler, low level WC and hand wash basin. There is also plumbing and space for a washing machine and vent for a tumble dryer. The room is complimented by a tiled floor area. The sitting room features windows to two elevations and the focal point of the room is a substantial fireplace in brick with timber mantle and raised hearth, there are also wall lights.