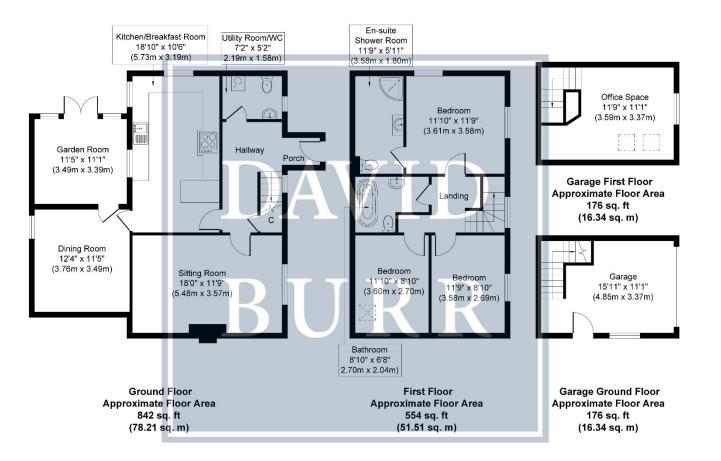

## Access

Halstead 3 miles Braintree 5 miles Colchester 17 miles

Witham-Liverpool St 50 mins Stansted approx. 30 mins M25 J27 approx. 50 mins

Whilst every attempt has been made to ensure the accuracy of the floor plan contained here, measurements of doors, windows, rooms and any other items are approximate and no responsibility is taken for any error, omission, or mis-statement. The measurements should not be relied upon for valuation, transaction and/or funding purposes. This plan is for illustrative purposes only and should be used as such by any prospective purchaser or tenant. The services, systems and appliances shown have not been tested and no guarantee as to their operability or efficiency can be given.