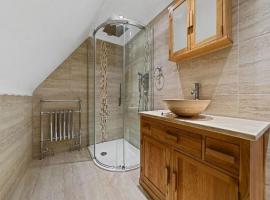

From the landing there are doors to the bedrooms and a family bathroom. The principal bedroom features a very impressive ensuite with large quadrant style shower cubicle, solid top upon which is a sink bowl with drawers and cupboards located below, and low level WC.

The room is finished with tiling to walls and floor, and there is also a matching feature heated column towel rail. The family bathroom features a large double ended free standing bath, solid top with sink bowl and cupboards below. Low level WC., and tiling to floor and wall level.