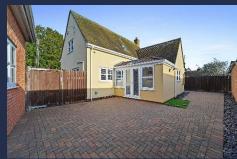

To the front of the property there is parking potential for several vehicles. The parking forms an 'L' shape in front and alongside the property. Dual side access to the rear garden. The rear garden is of modest size but very private laid to block paviours with external lighting and power supply. There is a modern oil tank capacity approximately 1,220 litres.