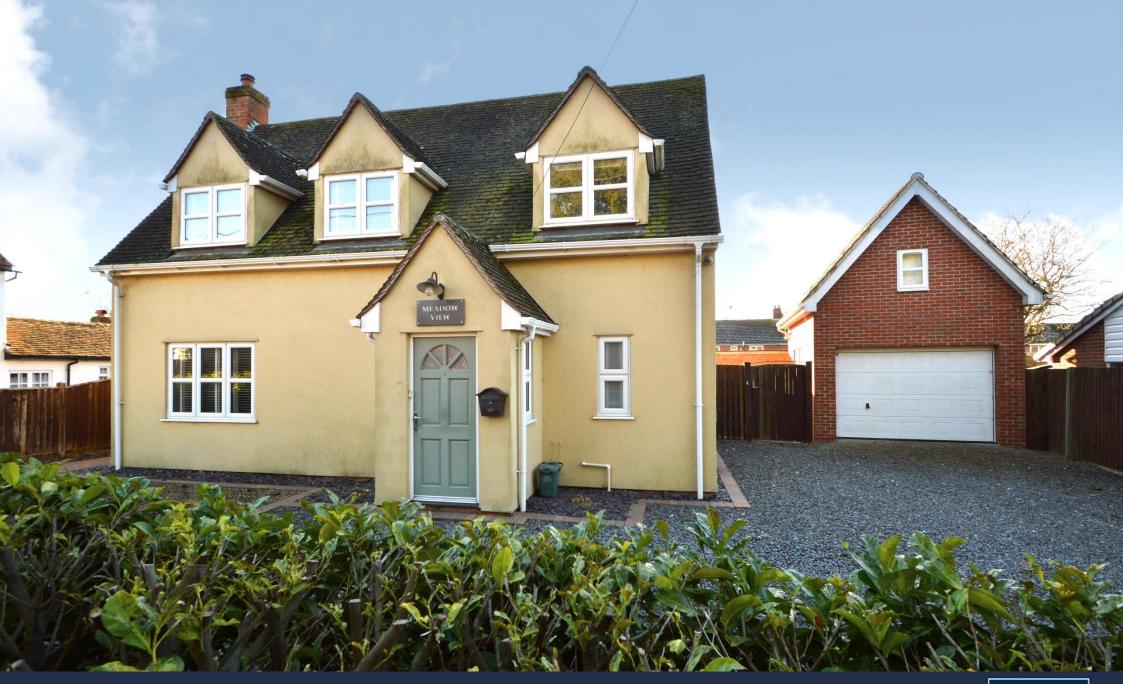

MEADOW VIEW Church Road, Gosfield, CO9 1TL Guide price £500,000

DAVID BURR

## Meadow View, Church Road, Gosfield, Essex, CO9 1TL

Meadow view is a modern three bedroom, two bathroom, fully detached property with a garage/workshop, located within Gosfield village centre and inside of the designated conservation area. NO ONWARD CHAIN.

The property has been comprehensively modernised in the past and features a particularly impressive fully fitted kitchen/breakfast room with appliances, three reception rooms and a spacious entrance hall for receiving guests. There is parking potential for four or more cars, the garage loft area has been adapted for use as an office or possibly an annexe (subject to planning permission) and the private courtyard style rear garden has been landscaped for low maintenance.

To the front of the property there is parking potential for several vehicles. The parking forms an 'L' shape in front and alongside the property. Dual side access to the rear garden. The rear garden is of modest size but very private laid to block paviours with external lighting and power supply. There is a modern oil tank capacity approximately 1,220 litres.

The garage is of brick construction under a tiled roof with sky light style windows and a front window. There is a side door providing access and a shutter style primary entrance door. Fixed stair flight which leads to a first floor level which has been adapted thus would be an ideal office/working space or teenage den etc.