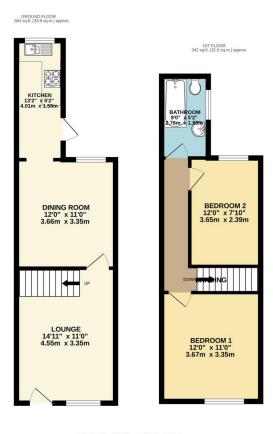

## **FOR SALE**

2 Bed Mid Terraced House in Gladstone Street, Fleckney LE8 8AG £180,000

Having undergone recent renovation this well presented two bedroom mid terrace is located in the highly popular village of Fleckney and is offered chain free. Comprising entrance to lounge, dining room, refitted kitchen, landing to two bedroom and bathroom, large rear garden, on street parking. Call Phillips George to view.

## Phillips George

- No Upward Chain
- Mid Terrace
- Two Bedrooms
- Highly Popular Village Location
- Two Reception Rooms
- Refitted Kitchen
- Large Rear Garden
- Recently Renovated

Agents Note: Whilst every care has been taken to prepare these sales particulars, they are for guidance purposes only. All measurements are approximate are for general guidance purposes only and whilst every care has been taken to ensure their accuracy, they should not be relied upon and potential buyers are advised to recheck the measurements.