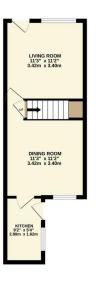

## Phillips George

BASEMENT 142 sq.ft. (13.2 sq.m.) approx.

GROUND FLOOR 328 sq.ft. (30.5 sq.m.) approx.

1ST FLOOR 328 sq.ft. (30.5 sq.m.) approx

TOTAL FLOOR AREA: 797 sq.ft. (74.1 sq.m.) approx.

ibit every alterept has been made to ensure the accuracy of the floogists contained new, measurements, obors, various, consons and any other times are approximate and no responsibility is taken for any error, mission or mis-statement. This plan is for illustrative purposes only and should be used as such by any specific perfusions. The services, systems and applications shown have not been serviced and no guarantee.