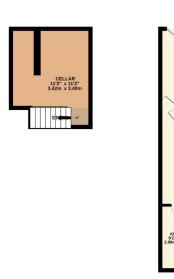

## Phillips George

BASEMENT 142 sq.ft. (13.2 sq.m.) approx.

GROUND FLOOR 328 sq.ft. (30.5 sq.m.) approx.

1ST FLOOR 328 sq.ft. (30.5 sq.m.) approx

TOTAL FLOOR AREA: 797 sq.ft. (74.1 sq.m.) approx.

ibit every alterept has been made to ensure the accuracy of the floogists contained new, measurements, obors, various, consons and any other times are approximate and no responsibility is taken for any error, mission or mis-statement. This plan is for illustrative purposes only and should be used as such by any specific perfusions. The services, systems and applications shown have not been serviced and no guarantee.