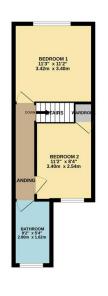

## Phillips George

BASEMENT 142 sq.ft. (13.2 sq.m.) approx.

GROUND FLOOR 328 sq.ft. (30.5 sq.m.) approx.

1ST FLOOR 328 sq.ft. (30.5 sq.m.) approx

TOTAL FLOOR AREA: 797 sq.ft. (74.1 sq.m.) approx.

ibit every alterept has been made to ensure the accuracy of the floogists contained new, measurements, obors, various, consons and any other times are approximate and no responsibility is taken for any error, mission or mis-statement. This plan is for illustrative purposes only and should be used as such by any specific perfusions. The services, systems and applications shown have not been serviced and no guarantee.