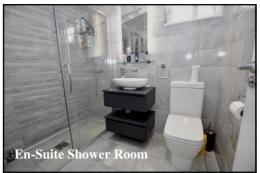

### 2-Bedroom Park Home - approx 52' x 22'

Accommodation & approximate room dimensions:

- Kitchen/Diner: approx 15'7" x 18'8". Range of floor and wall cupboards. Built-in Smeg range style cooker with extractor hood over. High level microwave. Integrated dishwasher, washing machine and tumble dryer. Smeg American style fridge/freezer. Boiler cupboard. 2 skylight windows. LED spot lights. Views over field. Door to large deck & garden
- Lounge: approx 18'8" x 12'9". Feature fireplace. Bay window. 2 sets of double doors to large Deck.
- Inner Hall
- Study: Fitted desk.
- Bedroom 1: approx 16'6" x 9'1" including large Dressing Room. Field views.
- Luxury En-Suite Shower Room.
- Bedroom 2: approx 9'9" x 9'1". Plus recessed triple wardrobe. Bay window.
- Luxury Shower Room
- Gas Central Heating (system untested)
- PVCu Double-Glazing
- Garden laid to patio and raised deck to the rear.
- Parking on Plot
- Pets Considered