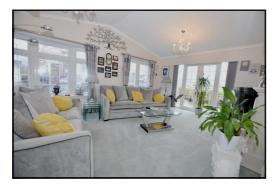

### 2-Bedroom Park Home - approx 52' x 22'

Accommodation & approximate room dimensions:

- Kitchen/Diner: approx 15'7" x 18'8". Range of floor and wall cupboards. Built-in Smeg range style cooker with extractor hood over. High level microwave. Integrated dishwasher, washing machine and tumble dryer. Smeg American style fridge/freezer. Boiler cupboard. 2 skylight windows. LED spot lights. Views over field. Door to large deck & garden
- Lounge: approx 18'8" x 12'9". Feature fireplace. Bay window. 2 sets of double doors to large Deck.
- Inner Hall
- Study: Fitted desk.
- Bedroom 1: approx 16'6" x 9'1" including large Dressing Room. Field views.
- Luxury En-Suite Shower Room.
- Bedroom 2: approx 9'9" x 9'1". Plus recessed triple wardrobe. Bay window.
- Luxury Shower Room
- Gas Central Heating (system untested)
- PVCu Double-Glazing
- Garden laid to patio and raised deck to the rear.
- Parking on Plot
- Pets Considered