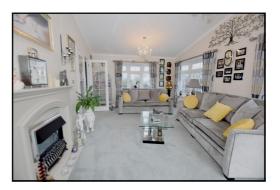

### 2-Bedroom Park Home - approx 52' x 22'

Accommodation & approximate room dimensions:

- Kitchen/Diner: approx 15'7" x 18'8". Range of floor and wall cupboards. Built-in Smeg range style cooker with extractor hood over. High level microwave. Integrated dishwasher, washing machine and tumble dryer. Smeg American style fridge/freezer. Boiler cupboard. 2 skylight windows. LED spot lights. Views over field. Door to large deck & garden
- Lounge: approx 18'8" x 12'9". Feature fireplace. Bay window. 2 sets of double doors to large Deck.
- Inner Hall
- Study: Fitted desk.
- Bedroom 1: approx 16'6" x 9'1" including large Dressing Room. Field views.
- Luxury En-Suite Shower Room.
- Bedroom 2: approx 9'9" x 9'1". Plus recessed triple wardrobe. Bay window.
- Luxury Shower Room
- Gas Central Heating (system untested)
- PVCu Double-Glazing
- Garden laid to patio and raised deck to the rear.
- Parking on Plot
- Pets Considered