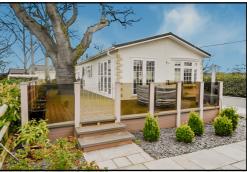

### 2-Bedroom Park Home - approx 52' x 22'

Accommodation & approximate room dimensions:

- Kitchen/Diner: approx 15'7" x 18'8". Range of floor and wall cupboards. Built-in Smeg range style cooker with extractor hood over. High level microwave. Integrated dishwasher, washing machine and tumble dryer. Smeg American style fridge/freezer. Boiler cupboard. 2 skylight windows. LED spot lights. Views over field. Door to large deck & garden
- Lounge: approx 18'8" x 12'9". Feature fireplace. Bay window. 2 sets of double doors to large Deck.
- Inner Hall
- Study: Fitted desk.
- Bedroom 1: approx 16'6" x 9'1" including large Dressing Room. Field views.
- Luxury En-Suite Shower Room.
- Bedroom 2: approx 9'9" x 9'1". Plus recessed triple wardrobe. Bay window.
- Luxury Shower Room
- Gas Central Heating (system untested)
- PVCu Double-Glazing
- Garden laid to patio and raised deck to the rear.
- Parking on Plot
- Pets Considered

The Prope

•) **/**] DIXO]

Omar 'Herritage' Park Home Approx 52' x 22' Manufactured 2018 High Quality Fixtures & Fittings throughout Vaulted Ceilings with LED lighting & Sky Lights windows. Large Deck with lovely outlook Beautifully presented 'Gated' Residential Park with wonderful grounds including large dog walking area, set in a semi-rural location near to Poole & Wareham.