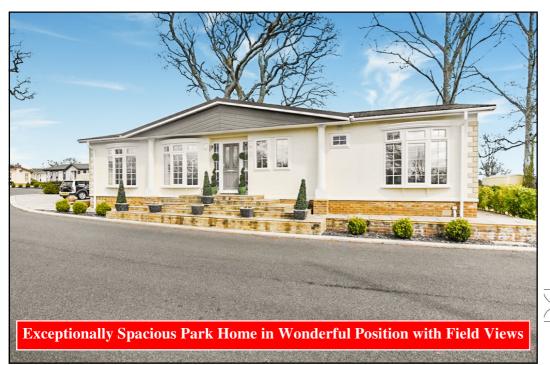

# Dorset Park Homes

www.dorsetparkhomes.com

The Prope

•) **/**] DIXO]

Omar 'Herritage' Park Home Approx 52' x 22' Manufactured 2018 High Quality Fixtures & Fittings throughout Vaulted Ceilings with LED lighting & Sky Lights windows. Large Deck with lovely outlook Beautifully presented 'Gated' Residential Park with wonderful grounds including large dog walking area, set in a semi-rural location near to Poole & Wareham.