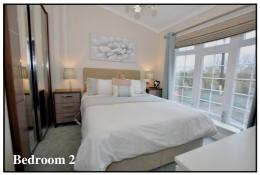

### 2-Bedroom Park Home - approx 52' x 22'

Accommodation & approximate room dimensions:

- Kitchen/Diner: approx 15'7" x 18'8". Range of floor and wall cupboards. Built-in Smeg range style cooker with extractor hood over. High level microwave. Integrated dishwasher, washing machine and tumble dryer. Smeg American style fridge/freezer. Boiler cupboard. 2 skylight windows. LED spot lights. Views over field. Door to large deck & garden
- Lounge: approx 18'8" x 12'9". Feature fireplace. Bay window. 2 sets of double doors to large Deck.
- Inner Hall
- Study: Fitted desk.
- Bedroom 1: approx 16'6" x 9'1" including large Dressing Room. Field views.
- Luxury En-Suite Shower Room.
- Bedroom 2: approx 9'9" x 9'1". Plus recessed triple wardrobe. Bay window.
- Luxury Shower Room
- Gas Central Heating (system untested)
- PVCu Double-Glazing
- Garden laid to patio and raised deck to the rear.
- Parking on Plot
- Pets Considered