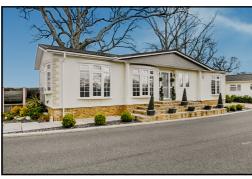

The Prope

•) **/**] DIXO]

Omar 'Herritage' Park Home Approx 52' x 22' Manufactured 2018 High Quality Fixtures & Fittings throughout Vaulted Ceilings with LED lighting & Sky Lights windows. Large Deck with lovely outlook Beautifully presented 'Gated' Residential Park with wonderful grounds including large dog walking area, set in a semi-rural location near to Poole & Wareham.