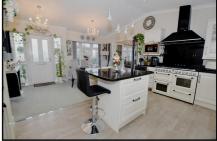

### 2-Bedroom Park Home - approx 52' x 22'

Accommodation & approximate room dimensions:

- Kitchen/Diner: approx 15'7" x 18'8". Range of floor and wall cupboards. Built-in Smeg range style cooker with extractor hood over. High level microwave. Integrated dishwasher, washing machine and tumble dryer. Smeg American style fridge/freezer. Boiler cupboard. 2 skylight windows. LED spot lights. Views over field. Door to large deck & garden
- Lounge: approx 18'8" x 12'9". Feature fireplace. Bay window. 2 sets of double doors to large Deck.
- Inner Hall
- Study: Fitted desk.
- Bedroom 1: approx 16'6" x 9'1" including large Dressing Room. Field views.
- Luxury En-Suite Shower Room.
- Bedroom 2: approx 9'9" x 9'1". Plus recessed triple wardrobe. Bay window.
- Luxury Shower Room
- Gas Central Heating (system untested)
- PVCu Double-Glazing
- Garden laid to patio and raised deck to the rear.
- Parking on Plot
- Pets Considered