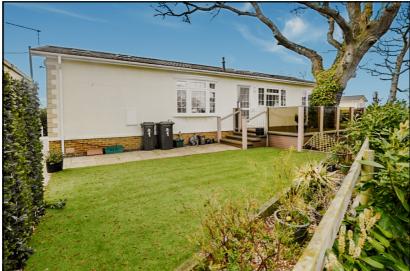

### 2-Bedroom Park Home - approx 52' x 22'

Accommodation & approximate room dimensions:

- Kitchen/Diner: approx 15'7" x 18'8". Range of floor and wall cupboards. Built-in Smeg range style cooker with extractor hood over. High level microwave. Integrated dishwasher, washing machine and tumble dryer. Smeg American style fridge/freezer. Boiler cupboard. 2 skylight windows. LED spot lights. Views over field. Door to large deck & garden
- Lounge: approx 18'8" x 12'9". Feature fireplace. Bay window. 2 sets of double doors to large Deck.
- Inner Hall
- Study: Fitted desk.
- Bedroom 1: approx 16'6" x 9'1" including large Dressing Room. Field views.
- Luxury En-Suite Shower Room.
- Bedroom 2: approx 9'9" x 9'1". Plus recessed triple wardrobe. Bay window.
- Luxury Shower Room
- Gas Central Heating (system untested)
- PVCu Double-Glazing
- Garden laid to patio and raised deck to the rear.
- Parking on Plot
- Pets Considered