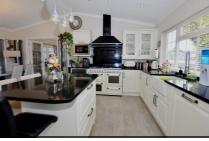

### 2-Bedroom Park Home - approx 52' x 22'

Accommodation & approximate room dimensions:

- Kitchen/Diner: approx 15'7" x 18'8". Range of floor and wall cupboards. Built-in Smeg range style cooker with extractor hood over. High level microwave. Integrated dishwasher, washing machine and tumble dryer. Smeg American style fridge/freezer. Boiler cupboard. 2 skylight windows. LED spot lights. Views over field. Door to large deck & garden
- Lounge: approx 18'8" x 12'9". Feature fireplace. Bay window. 2 sets of double doors to large Deck.
- Inner Hall
- Study: Fitted desk.
- Bedroom 1: approx 16'6" x 9'1" including large Dressing Room. Field views.
- Luxury En-Suite Shower Room.
- Bedroom 2: approx 9'9" x 9'1". Plus recessed triple wardrobe. Bay window.
- Luxury Shower Room
- Gas Central Heating (system untested)
- PVCu Double-Glazing
- Garden laid to patio and raised deck to the rear.
- Parking on Plot
- Pets Considered

## **Superb Kitchen/Diner**

rightmove.co.uk

nber one property website

The UK's n