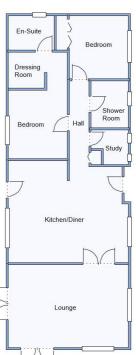

### 1 Heather Court, Organford Manor Country Park, Organford, Poole. BH16 6FJ

This drawing has been prepared for diagrammatic purpose only. Not to scale.

### 2-Bedroom Park Home - approx 52' x 22'

Accommodation & approximate room dimensions:

- Kitchen/Diner: approx 15'7" x 18'8". Range of floor and wall cupboards. Built-in Smeg range style cooker with extractor hood over. High level microwave. Integrated dishwasher, washing machine and tumble dryer. Smeg American style fridge/freezer. Boiler cupboard. 2 skylight windows. LED spot lights. Views over field. Door to large deck & garden
- Lounge: approx 18'8" x 12'9". Feature fireplace. Bay window. 2 sets of double doors to large Deck.
- Inner Hall
- Study: Fitted desk.
- Bedroom 1: approx 16'6" x 9'1" including large Dressing Room. Field views.
- Luxury En-Suite Shower Room.
- Bedroom 2: approx 9'9" x 9'1". Plus recessed triple wardrobe. Bay window.
- Luxury Shower Room
- Gas Central Heating (system untested)
- PVCu Double-Glazing
- Garden laid to patio and raised deck to the rear.
- Parking on Plot
- Pets Considered