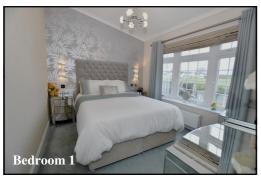

### 2-Bedroom Park Home - approx 52' x 22'

Accommodation & approximate room dimensions:

- Kitchen/Diner: approx 15'7" x 18'8". Range of floor and wall cupboards. Built-in Smeg range style cooker with extractor hood over. High level microwave. Integrated dishwasher, washing machine and tumble dryer. Smeg American style fridge/freezer. Boiler cupboard. 2 skylight windows. LED spot lights. Views over field. Door to large deck & garden
- Lounge: approx 18'8" x 12'9". Feature fireplace. Bay window. 2 sets of double doors to large Deck.
- Inner Hall
- Study: Fitted desk.
- Bedroom 1: approx 16'6" x 9'1" including large Dressing Room. Field views.
- Luxury En-Suite Shower Room.
- Bedroom 2: approx 9'9" x 9'1". Plus recessed triple wardrobe. Bay window.
- Luxury Shower Room
- Gas Central Heating (system untested)
- PVCu Double-Glazing
- Garden laid to patio and raised deck to the rear.
- Parking on Plot
- Pets Considered