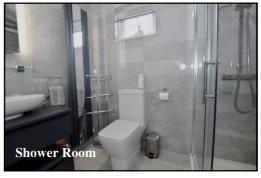

### 2-Bedroom Park Home - approx 52' x 22'

Accommodation & approximate room dimensions:

- Kitchen/Diner: approx 15'7" x 18'8". Range of floor and wall cupboards. Built-in Smeg range style cooker with extractor hood over. High level microwave. Integrated dishwasher, washing machine and tumble dryer. Smeg American style fridge/freezer. Boiler cupboard. 2 skylight windows. LED spot lights. Views over field. Door to large deck & garden
- Lounge: approx 18'8" x 12'9". Feature fireplace. Bay window. 2 sets of double doors to large Deck.
- Inner Hall
- Study: Fitted desk.
- Bedroom 1: approx 16'6" x 9'1" including large Dressing Room. Field views.
- Luxury En-Suite Shower Room.
- Bedroom 2: approx 9'9" x 9'1". Plus recessed triple wardrobe. Bay window.
- Luxury Shower Room
- Gas Central Heating (system untested)
- PVCu Double-Glazing
- Garden laid to patio and raised deck to the rear.
- Parking on Plot
- Pets Considered