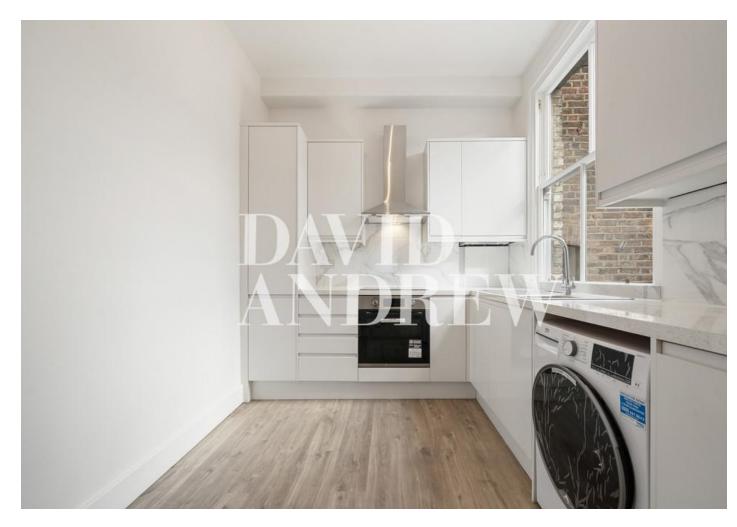

# £4,000 pcm

Brand new refurbishment – Stunning spacious three-bedroom apartment in this impressive three-story Victorian conversion located on a quiet residential turning in N5.

Offering 1195 sq.ft / 111 sqm over two floors, this property includes a large separate living room, brand new kitchen diner with mod cons, two fully tiled bathrooms, and three generous double bedrooms. This property offers plenty of space and has been renovated to a high standard in good taste. It would be perfect for sharers or a family and is offered on an unfurnished basis immediately.

- Brand New renovation
- Three bedroom apartment
- Two bathrooms
- Arranged over three levels
- Excellent location
- 1195 sq.ft / 111 Sqm
- Unfurnishe
- Available now