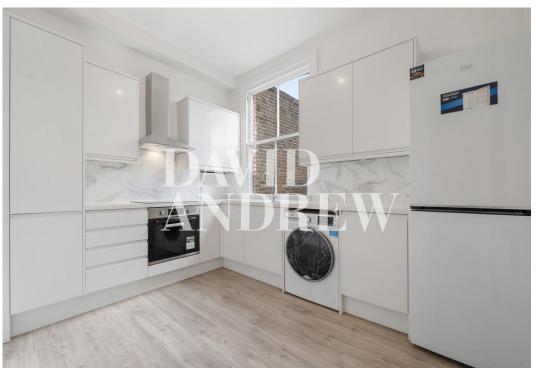

# £4,000 pcm

Brand new refurbishment – Stunning spacious three-bedroom apartment in this impressive three-story Victorian conversion located on a quiet residential turning in N5.

Offering 1195 sq.ft / 111 sqm over two floors, this property includes a large separate living room, brand new kitchen diner with mod cons, two fully tiled bathrooms, and three generous double bedrooms. This property offers plenty of space and has been renovated to a high standard in good taste. It would be perfect for sharers or a family and is offered on an unfurnished basis immediately.

- Brand New renovation
- Three bedroom apartment
- Two bathrooms
- Arranged over three levels
- Excellent location
- 1195 sq.ft / 111 Sqm
- Unfurnishe
- Available now