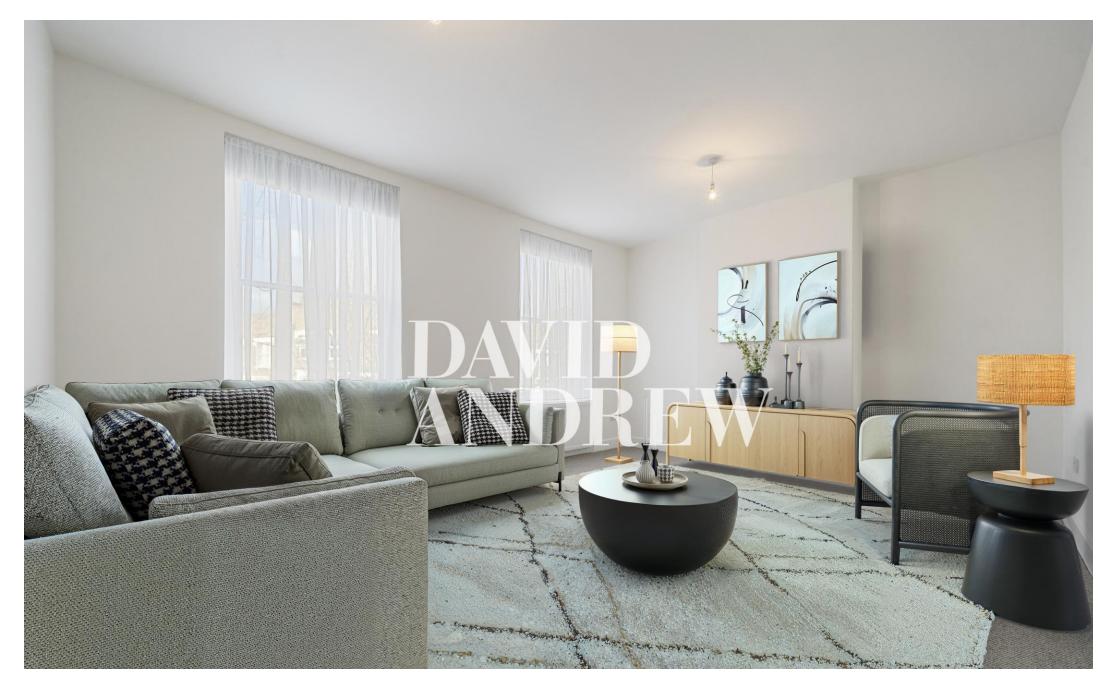

# £4,000 pcm

Brand new refurbishment – Stunning spacious three-bedroom apartment in this impressive three-story Victorian conversion located on a quiet residential turning in N5.

Offering 1195 sq.ft / 111 sqm over two floors, this property includes a large separate living room, brand new kitchen diner with mod cons, two fully tiled bathrooms, and three generous double bedrooms. This property offers plenty of space and has been renovated to a high standard in good taste. It would be perfect for sharers or a family and is offered on an unfurnished basis immediately.

- Brand New renovation
- Three bedroom apartment
- Two bathrooms
- Arranged over three levels
- Excellent location
- 1195 sq.ft / 111 Sqm
- Unfurnishe
- Available now