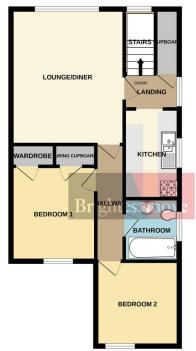

## 

Brightestmove, 5 Boulevard, Weston-Super-Mare, Avon, North Somerset, BS23 INN www.brightestmove.co.uk westonsupermare@brightestmo ve.co.uk We are delighted to offer this Two Bedroomed First Floor Apartment set in a popular hillside location providing excellent transport access. The Property briefly comprises Lounge/Diner, Kitchen, Two Bedroom and Family Bathroom. Further benefits include Double Glazing, Courtyard Garden with washing Line and Allocated Parking. AVAILIBLE NOW (EPC Rating - D)