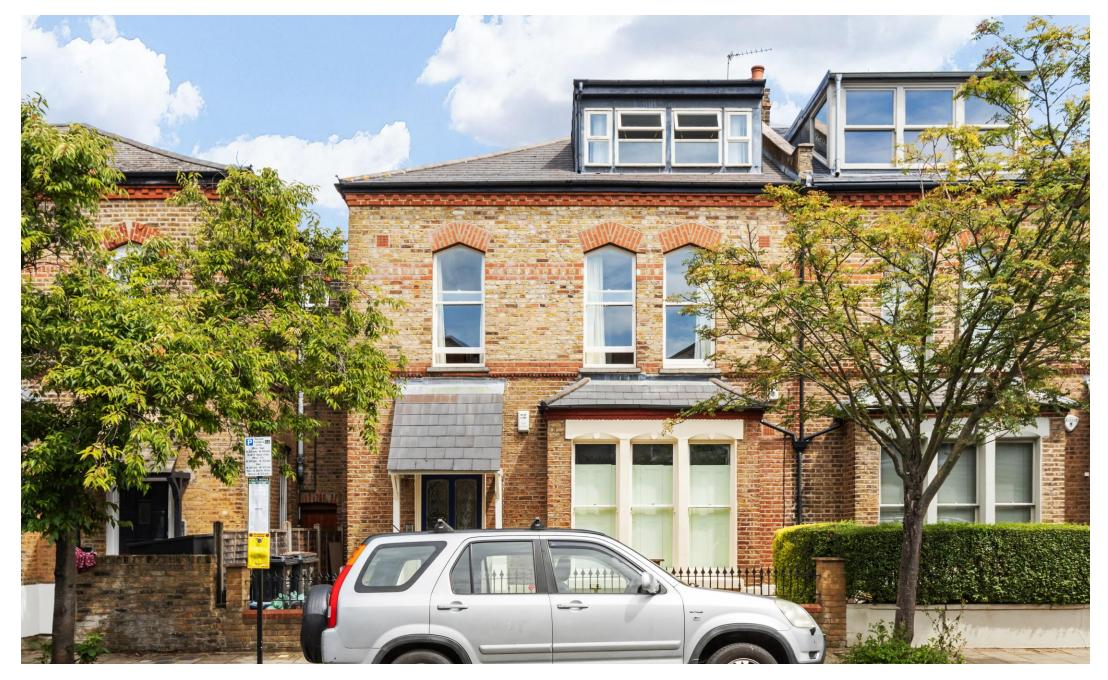

# Finsbury Park

Asking Price Of £565,000 Share of Freehold

Spacious two-bed apartment, situated on the top floors of an attractive period conversion, with share of freehold. With an internal floor area of 721sqft/67 sqm this charming home is arranged over two levels, ensuring added peace and privacy.

Located on Finsbury Park Road, one of the best & quietest streets in the area, is a short walk for the shops and cafes of Finsbury Park and Highbury. The green spaces of Clissold Park, Woodberry Wetlands and Finsbury Park itself are also within easy reach. Excellent transport links include Zone 2 Victoria/Piccadilly lines, Overground, National Rail, and regular local bus routes.