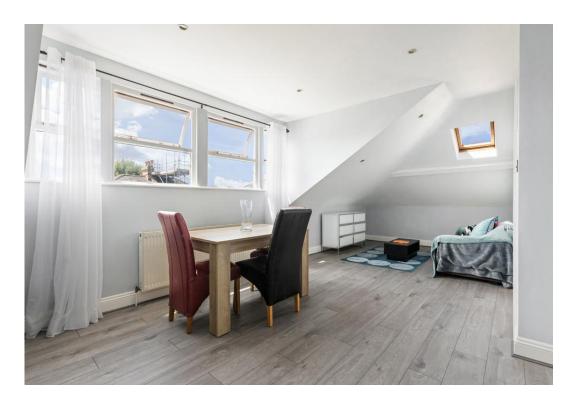

A bright reception room spans the full width and with several skylight windows throughout the property, it has an abundance of natural light. A separate generously sized kitchen is perfect for culinary adventures. Both double bedrooms provide ample space for relaxation and the main bathroom is complemented by a second roomy WC cloakroom.