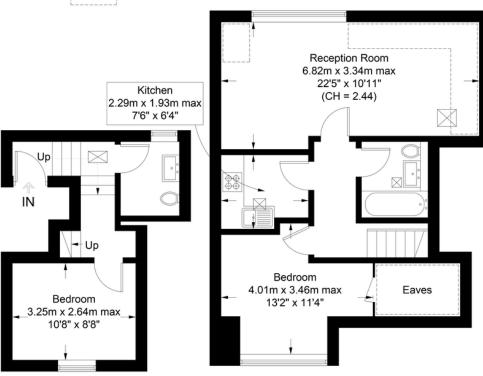

# Finsbury Park Road, N4

Approximate Gross Internal Area = 634 sq ft / 58.9 sq m Reduced Headroom = 87 sq ft / 8.1 sq m Total = 721 sq ft / 67 sq m

= Reduced headroom below 1.5m / 5'0

**Second Floor** 

**Third Floor** 