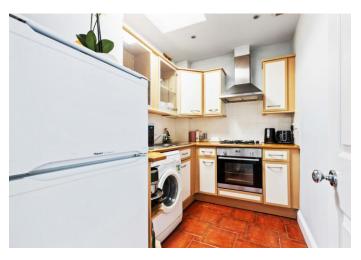

A bright reception room spans the full width and with several skylight windows throughout the property, it has an abundance of natural light. A separate generously sized kitchen is perfect for culinary adventures. Both double bedrooms provide ample space for relaxation and the main bathroom is complemented by a second roomy WC cloakroom.