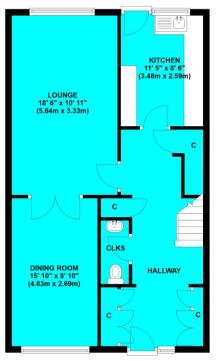

#### **Ground Floor** Approx. 62.7 sq. metres (675.2 sq. feet)

#### First Floor Approx. 50.9 sq. metres (548.3 sq. feet)

Total area: approx. 113.7 sq. metres (1223.5 sq. feet)

Whilst every attempt has been made to ensure the accuracy of the floor plan, measurements of doors, Windows, rooms and any other items are approximate and no responsibility is taken for error Omission and misstatement. This plan is for illustrative purposes only and should be used as such by any prospective purchaser. The services systems and appliances shown have not been tested and no guarantee as to their Operability or effenciency can be given Plan produced using PlanUp.