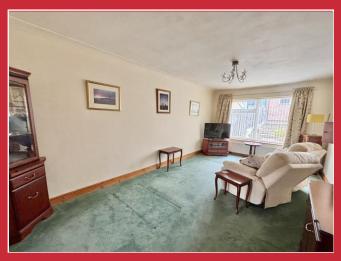

Upon entering the property, there is a spacious entrance hall with a cloakroom, which serves all principal ground floor rooms. There is the added benefit of an additional reception room, together with the excellent living room and fitted

kitchen. From the kitchen there is a door leading out to the garden.

Prospective buyers will be pleased to find three double bedrooms on the first floor, together with a bathroom. Other notable features include SELF-CONTAINED ANNEXE with a shower room, solar panels, UPVC double glazing and double width parking to the front.