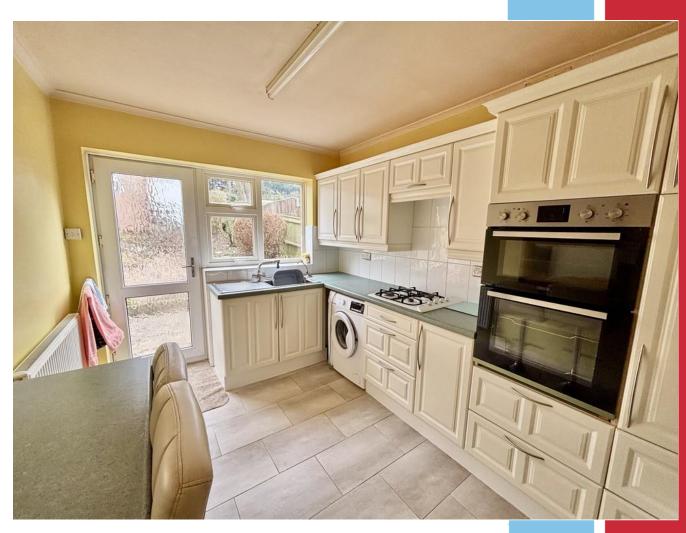

Upon entering the property, there is a spacious entrance hall with a cloakroom, which serves all principal ground floor rooms. There is the added benefit of an additional reception room, together with the excellent living room and fitted

kitchen. From the kitchen there is a door leading out to the garden.

Prospective buyers will be pleased to find three double bedrooms on the first floor, together with a bathroom. Other notable features include SELF-CONTAINED ANNEXE with a shower room, solar panels, UPVC double glazing and double width parking to the front.