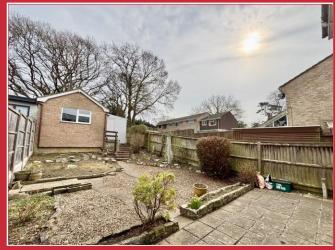

kitchen. From the kitchen there is a door leading out to the garden.

Prospective buyers will be pleased to find three double bedrooms on the first floor, together with a bathroom. Other notable features include SELF-CONTAINED ANNEXE with a shower room, solar panels, UPVC double glazing and double width parking to the front.