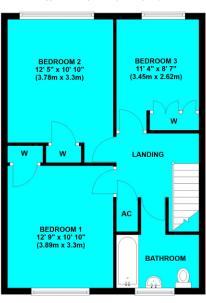

kitchen. From the kitchen there is a door leading out to the garden.

Prospective buyers will be pleased to find three double bedrooms on the first floor, together with a bathroom. Other notable features include SELF-CONTAINED ANNEXE with a shower room, solar panels, UPVC double glazing and double width parking to the front.

#### First Floor Approx. 50.9 sq. metres (548.3 sq. feet)

Total area: approx. 113.7 sq. metres (1223.5 sq. feet)

Whilst every attempt has been made to ensure the accuracy of the floor plan, measurements of doors, Windows, rooms and any other items are approximate and no responsibility is taken for error Omission and misstatement. This plan is for illustrative purposes only and should be used as such by any prospective purchaser. The services systems and appliances shown have not been tested and no guarantee as to their Operability or effenciency can be given Plan produced using PlanUp.