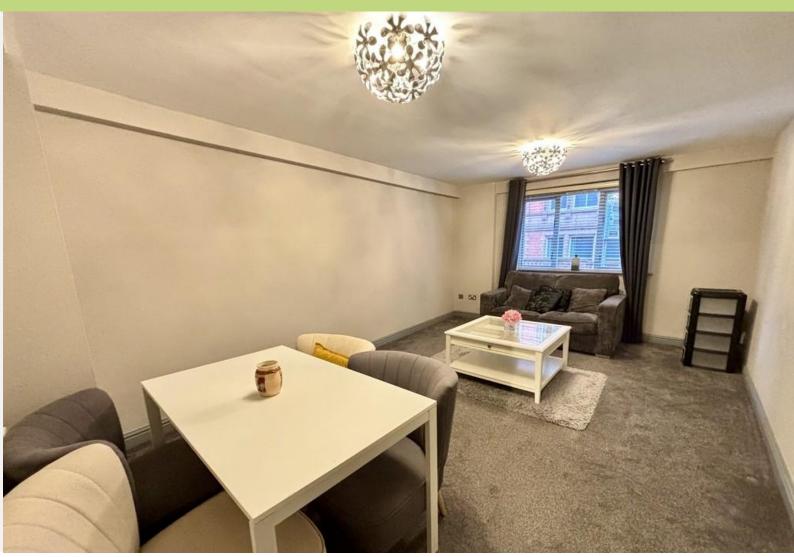

#### LIVING AREA

Double glazed window, carpeted flooring, phone/tv point, wall heater and two ceiling lights.