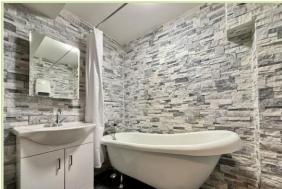

## BATHROOM

Three piece bathroom comprising standalone bath with detachable shower attachment over, WC, sink with mixer tap, tiled walls, tiled flooring, extractor fan and ceiling lighting.