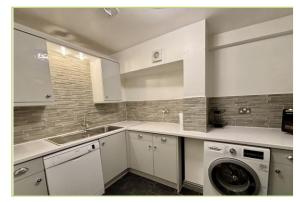

#### **KITCHEN**

A separate kitchen comprising a range of wall and base units, space and plumbing for washing machine, space and plumbing for a dishwasher, space for a freestanding fridge/freezer, stainless steel sink with mixer tap and drainer, built-in oven, four ring hob with extractor over, tiled splash back, laminate flooring and ceiling light.