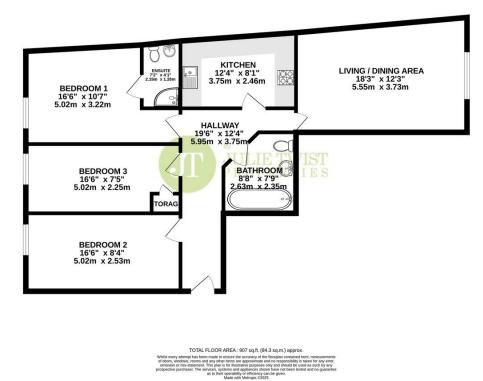

## GENERAL

Rental Yield: 8.2% (Based on expected rental price of £1850pcm) Service Charge: £3,360.00 per annum Ground Rent: Peppercom Ground Rent Review Period: N/A Lease: 999 years from 1 January 1998 Square Footage: 907 sq.ft / 84.3 sq.m Council Tax Band: E (Manchester City Council) Management Company: HML Bolton

## HALLWAY

Carpeted flooring, intercom entry system, wall heater and ceiling lighting.

#### **KITCHEN**

A separate kitchen comprising a range of wall and base units, space and plumbing for washing machine, space and plumbing for a dishwasher, space for a freestanding fridge/freezer, stainless steel sink with mixer tap and drainer, built-in oven, four ring hob with extractor over, tiled splash back, laminate flooring and ceiling light.

#### LIVING AREA

Double glazed window, carpeted flooring, phone/tv point, wall heater and two ceiling lights.

## **BEDROOM 1**

Double glazed window, carpeted flooring, wall heater, ceiling light and access to the ensuite.

## ENSUITE

Accessed via bedroom 1, the ensuite comprises of a shower cubide, WC, sink with mixer tap, tiled walls, tiled flooring, extractor and spotlight.

#### **BEDROOM 2**

Double glazed window, carpeted flooring, wall heater and ceiling light.

#### **BEDROOM 3**

Double glazed window, carpeted flooring, wall heater, ceiling light and access to storage cupboard housing the boiler.

## BATHROOM

Three piece bathroom comprising standalone bath with detachable shower attachment over, WC, sink with mixer tap, tiled walls, tiled flooring, extractor fan and ceiling lighting.

## GROUND FLOOR 907 sq.ft. (84.3 sq.m.) approx.

IMPORTANT NOTE TO PURCHASERS: We endeavour to make our sales particulars accurate and reliable, however, they do not constitute or form part of an offer or any contract and none is to be relied upon as statements of representation or fact. The services, systems and appliances listed in this specification have not been tested by us and no guarantee as to their operating ability or efficiency is given. All measurements have been taken as guide to prospective buyers only, and are not precise. If floor plans where included, these may not be to scale and accuracy is not guaranteed. If you require clarification or further information on any points, please contact us, especially if you are travelling some distance to view.