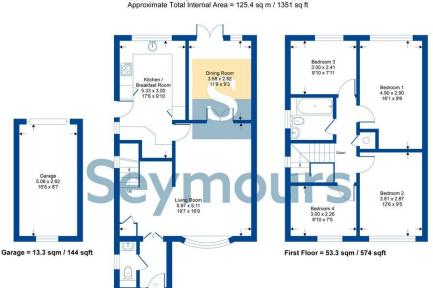

## **Aspin Way**

Approximate Gross Internal Area = 112.1 sq m / 1207 sq ft Approximate Garage Internal Area = 13.3 sq m / 144 sq ft Approximate Total Internal Area = 125.4 sq m / 1351 sq ft

Whilst every attempt has been made to ensure the accuracy or the floor plan contained here, measurements of doors, windows, rooms and any other items are approximate and no responsibility is taken for any error, omission or mis-statement. This plan is for illustrative purposes only and should be used as such by any prospective purchaser.

Ground Floor = 58.8 sqm / 633 sqft