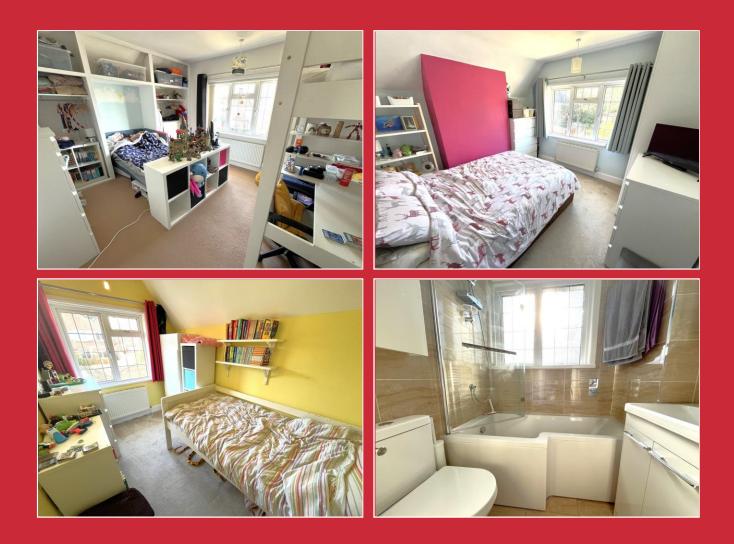

On the first floor there are three good size bedrooms and a modern fitted contemporary bathroom suite completes the accommodation. To the front of the property is a spacious tarmacadam driveway providing off road parking, with side access via a wooden gate leading into the sunny aspect westerly facing rear garden with a patio area.