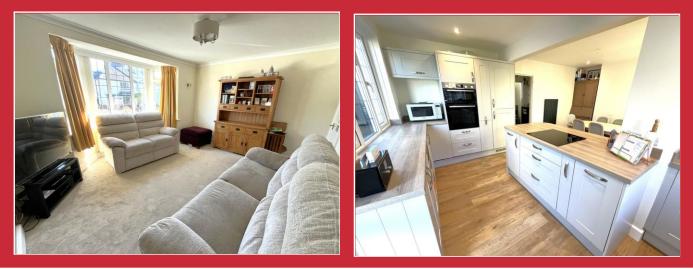

## The Property

A side porch leads through to the entrance hallway serviced by a ground floor cloakroom, and a door leads off to the front cosy lounge. To the rear there is an impressive stylish modern fitted open plan kitchen/dining room with soft close units and integrated appliances, and from here is access into the conservatory.