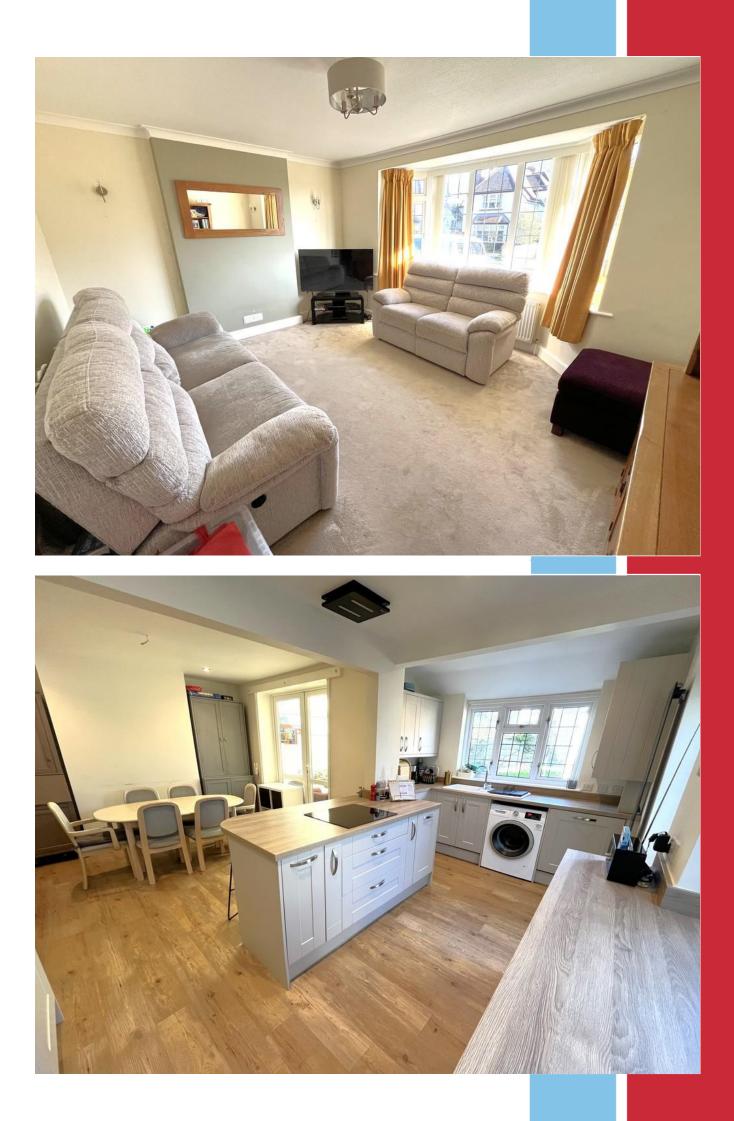

## The Property

A side porch leads through to the entrance hallway serviced by a ground floor cloakroom, and a door leads off to the front cosy lounge. To the rear there is an impressive stylish modern fitted open plan kitchen/dining room with soft close units and integrated appliances, and from here is access into the conservatory.