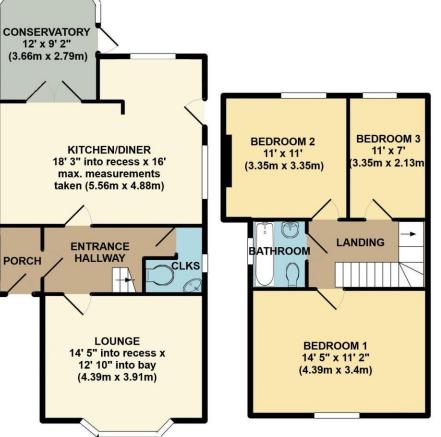

## The Property

A side porch leads through to the entrance hallway serviced by a ground floor cloakroom, and a door leads off to the front cosy lounge. To the rear there is an impressive stylish modern fitted open plan kitchen/dining room with soft close units and integrated appliances, and from here is access into the conservatory.

On the first floor there are three good size bedrooms and a modern fitted contemporary bathroom suite completes the accommodation. To the front of the property is a spacious tarmacadam driveway providing off road parking, with side access via a wooden gate leading into the sunny aspect westerly facing rear garden with a patio area.